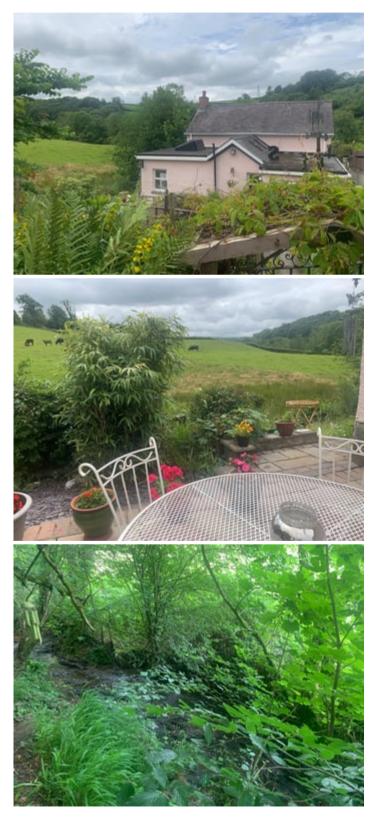

Estate Agents | Property Advisers Local knowledge, National coverage

Beautiful Cottage with lovely countryside views and a wonderful garden full of color and wildlife. Bounded by a stream, detached garage and parking. Lovely character cottage in the country.

## R/4215/NT

\*\*A cottage in the country most defiantly. Lovingly looked after and upgraded by its present owner, retaining its character and charm with beams, woodburner and Laura Ashley decor finishes.\*\* Open plan kitchen and dining area with patio doors looking out on the garden and field views to enjoy the wildlife of the surrounding area. \*\*The garden is lovingly cared for with natural fragrances from the numerous plants giving color and charm. Parking area and detached good sized garage.\*\* Fronting a quiet country road and bounded to rear by a stream, a lovely cottage garden with various seating areas to enjoy the views and some mature natural woodland.\*\* Early viewing is highly recommended. \*\*

## Agents Comments

The property had been lovingly looked after and upgraded by its present owners, new kitchen, bathroom and mostly Laura Ashley decor ensures the property retains much character and charm. Living room with wooden floor and woodburner, exposed stone wall, open plan with patio doors to side to enjoy the views and velux windows above to give plenty of natural light. One downstairs bedroom and lovely roll top bath to the main bathroom upstairs with 2 further Bedrooms. Detached garage and parking lovely patio areas to enjoy the abundance of shrubs and flowers, wildlife and watch the Red Kites flying above.

#### Externally

-3-

Parking to front of garage. Path leading to the rear entrance of the property. Fence to protect the property privacy from the quiet country road. Lovely patio areas and seating in secluded spots to enjoy the meadow views to rear and side of the property and watch the Red Kites flying above. An abundance of shrubs and flowers with beautiful lavender & honeysuckle fragrances when walking through. 2 x Garden sheds and a little mature woodland walk along the stream which bounds the property to the rear.