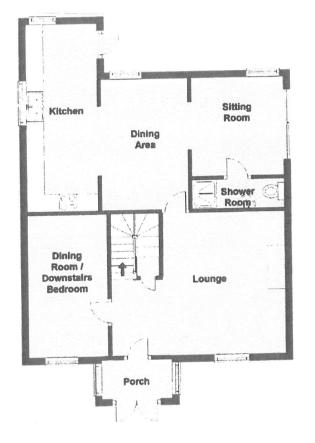

## Utility

2.09m x 1.5m (6' 10" x 4' 11")

Tiled Floor, Plumbing for washing machine. Window to rear and rear entrance door.

-----

### Dining / Sitting Area

3.3m x 2.8m (10' 10" x 9' 2")

Window to rear. Patio doors to side with views. Radiator.

Shower Room / Toilet

3.3m x 2.8m (10' 10" x 9' 2")

Shower cubicle, WC, vanity wash hand basin, chrome towel radiator and localized wall tiles.

Living Room

3.5m/ 5m x 4.15m (11' 6" x 13' 7")

Woodburner inset to stone surround with wood mantle over. Teature Beams to ceiling. Double glazed window to front. Radiator. Under stairs store cupboard. Doors to