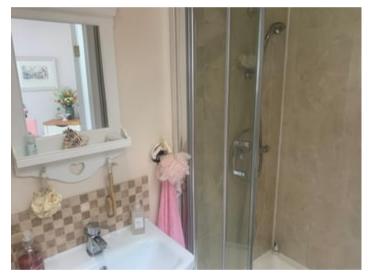

### Dining / Sitting Area

3.3m x 2.8m (10' 10" x 9' 2")

Window to rear. Patio doors to side with views. Radiator.

Shower Room / Toilet

3.3m x 2.8m (10' 10" x 9' 2")

Shower cubicle, WC, vanity wash hand basin, chrome towel radiator and localized wall tiles.