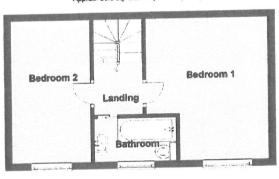

hrome towel radiator and localized wall tiles.



Living Room

3.5m/ 5m x 4.15m (11' 6" x 13' 7")

Woodburner inset to stone surround with wood mantle over. Teature Beams to ceiling. Double glazed window to front. Radiator. Under stairs store cupboard. Doors to

-2-

#### Externally

-3-

Parking to front of garage. Path leading to the rear entrance of the property. Fence to protect the property privacy from the quiet country road. Lovely patio areas and seating in secluded spots to enjoy the meadow views to rear and side of the property and watch the Red Kites flying above. An abundance of shrubs and flowers with beautiful lavender & honeysuckle fragrances when walking through. 2 x Garden sheds and a little mature woodland walk along the stream which bounds the property to the rear.







First Floor Approx. 30.3 sq. metres (326.0 sq. feet)



#### Directions

From Carmarthen take the A 484 North towards Newcastle Emlyn, Through Bronwydd, Cwmdwyfran and onto Cynwyl Elfed. Continue on through and turn right posted Esgair by the bus shelter. Carry on over the bridge and the property will be found after a short distance on the right hand side.

VIEWING: Strictly by prior appointment only. Please contact our Carmarthen Office on 01267 493 444 or E-Mail carmarthen@morgananddavies.co.uk

All properties are available to view on our website www.morgananddavies.co.uk . Also on our FACEBOOK Page - www.facebook.com/morgananddavies . Please 'LIKE' our FACEBOOK Page for new listings, updates, property news and 'Chat to us' .

To keep up to date please visit our Website, Facebook and I