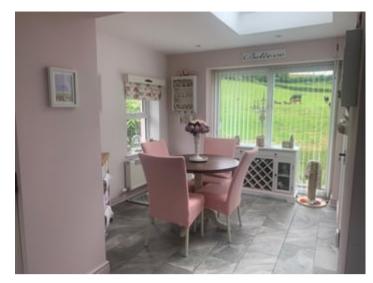

### Dining / Sitting Area

3.3m x 2.8m (10' 10" x 9' 2")

Window to rear. Patio doors to side with views. Radiator.

Shower Room / Toilet

3.3m x 2.8m (10' 10" x 9' 2")

Shower cubicle, WC, vanity wash hand basin, chrome towel radiator and localized wall tiles.