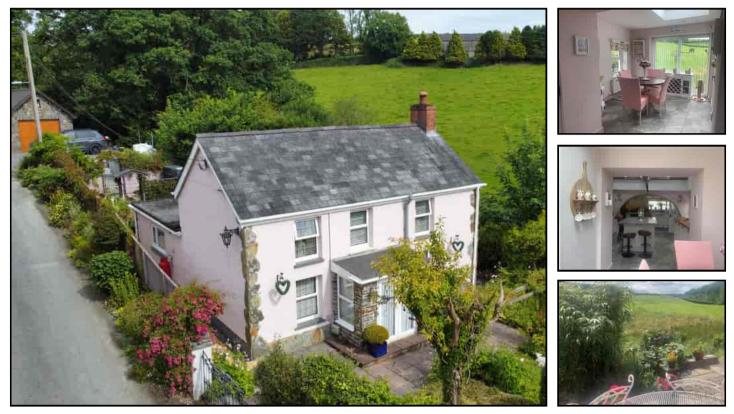

Estate Agents | Property Advisers Local knowledge, National coverage

Beautiful Cottage with lovely countryside views and a wonderful garden full of color and wildlife. Bounded by a stream, detached garage and parking. Lovely character cottage in the country.

## R/4215/NT

\*\*A cottage in the country most defiantly. Lovingly looked after and upgraded by its present owner, retaining its character and charm with beams, woodburner and Laura Ashley decor finishes.\*\* Open plan kitchen and dining area with patio doors looking out on the garden and field views to enjoy the wildlife of the surrounding area. \*\*The garden is lovingly cared for with natural fragrances from the numerous plants giving color and charm. Parking area and detached good sized garage.\*\* Fronting a quiet country road and bounded to rear by a stream, a lovely cottage garden with various seating areas to enjoy the views and some mature natural woodland.\*\* Early viewing is highly recommended. \*\*

## Agents Comments

The property had been lovingly looked after and upgraded by its present owners, new kitchen, bathroom and mostly Laura Ashley decor ensures the property retains much character and charm. Living room with wooden floor and woodburner, exposed stone wall, open plan with patio doors to side to enjoy the views and velux windows above to give plenty of natural light. One downstairs bedroom and lovely roll top bath to the main bathroom upstairs with 2 further Bedrooms. Detached garage and parking lovely patio areas to enjoy the abundance of shrubs and flowers, wildlife and watch the Red Kites flying above.

#### Externally

-3-

Parking to front of garage. Path leading to the rear entrance of the property. Fence to protect the property privacy from the quiet country road. Lovely patio areas and seating in secluded spots to enjoy the meadow views to rear and side of the property and watch the Red Kites flying above. An abundance of shrubs and flowers with beautiful lavender & honeysuckle fragrances when walking through. 2 x Garden sheds and a little mature woodland walk along the stream which bounds the property to the rear.