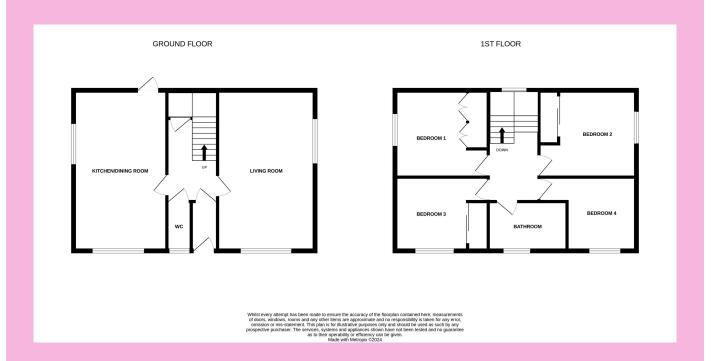

Lounge 6.03 m x 3.66 m / 19'9" x 12'0" Bedroom 4 3.66 m x 2.67 m / 12'0" x 8'9"

Kitchen Dining Room 6.03 m x 3.50 m / 19'9" x 11'6" Bathroom 2.93 m x 1.37 m / 9'7" x 4'6"

Bedroom 1 3.07 m x 2.96 m / 10'1" x 9'9" WC 1.70 m x 0.91 m / 5'7" x 3'0"

Bedroom 2 3.50 m x 2.67 m / 11'6" x 8'9"

Bedroom 3 2.96 m x 2.85 m / 9'9" x 9'4"