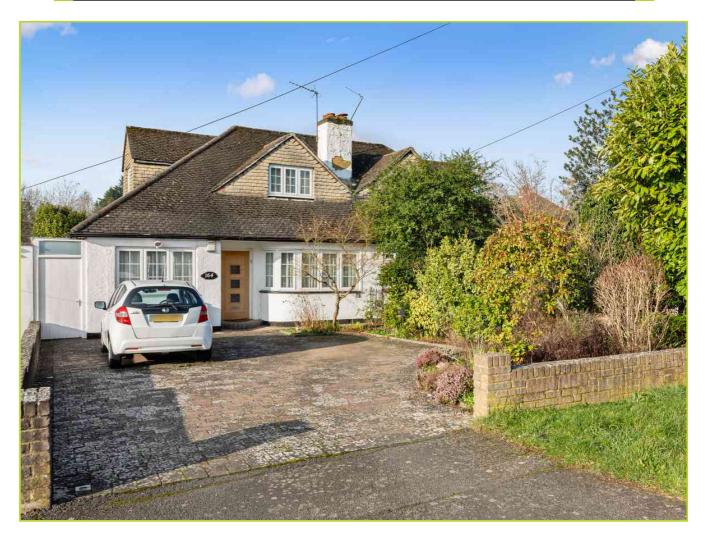

Marsh Lane, Stanmore. HA7 4HU. £700,000 Freehold

This 2 Bedroom Chalet Bungalow with a large frontage set in this popular location being close to Stanmore & Canons Park's shopping and transport facilities. This bright and spacious property is presented in good condition throughout with a west facing rear garden and off street parking for multiple cars. CHAIN FREE

- Chain Free
- Convenient Location For Local Amenties
- Two Bedrooms
- Off Street Parking 4 Cars
- Bright & Spacious Accommodation
- Fitted Kitchen/ Breakfast Area
- West Facing Rear Garden
- Internal Viewing Highly Recommended