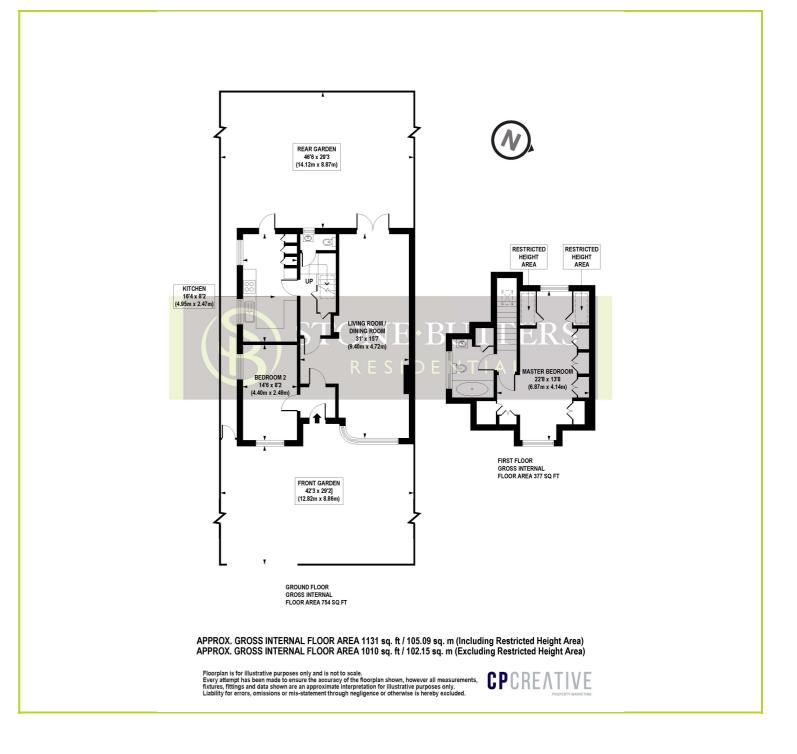

Marsh Lane, Stanmore. HA7 4HU. £700,000 Freehold

This 2 Bedroom Chalet Bungalow with a large frontage set in this popular location being close to Stanmore & Canons Park's shopping and transport facilities. This bright and spacious property is presented in good condition throughout with a west facing rear garden and off street parking for multiple cars. CHAIN FREE

- Chain Free
- Convenient Location For Local Amenties
- Two Bedrooms
- Off Street Parking 4 Cars
- Bright & Spacious Accommodation
- Fitted Kitchen/ Breakfast Area
- West Facing Rear Garden
- Internal Viewing Highly Recommended















(Floor plans are not to scale and measurements are given for guidance only)