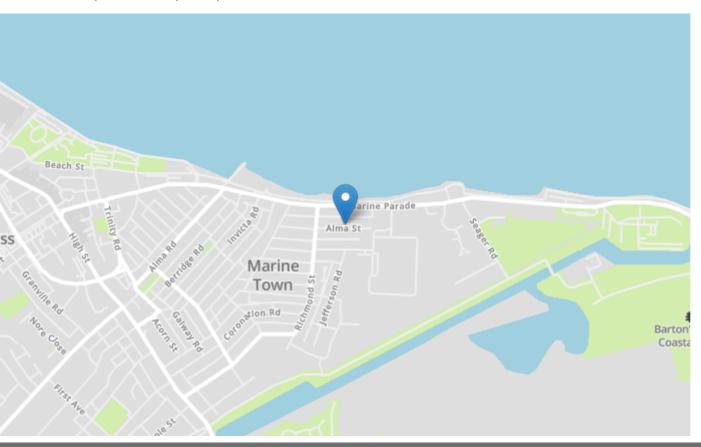

### **Property Location**

Alma Street, Sheerness, Kent, ME12 2AZ

|                          |               |         |   | Current | Potentia |
|--------------------------|---------------|---------|---|---------|----------|
| Very energy efficient    | lower running | g costs |   |         |          |
| (92+)                    |               |         |   |         |          |
| (81-91)                  |               |         |   |         | 85       |
| (69-80)                  | C             |         |   |         |          |
| (55-68)                  | D             |         |   |         |          |
| (39-54)                  |               | E       |   | 49      |          |
| (21-38)                  |               | F       |   |         |          |
| (1-20)                   |               | 1       | G |         |          |
| Not energy efficient - I | igher running | costs   |   |         |          |