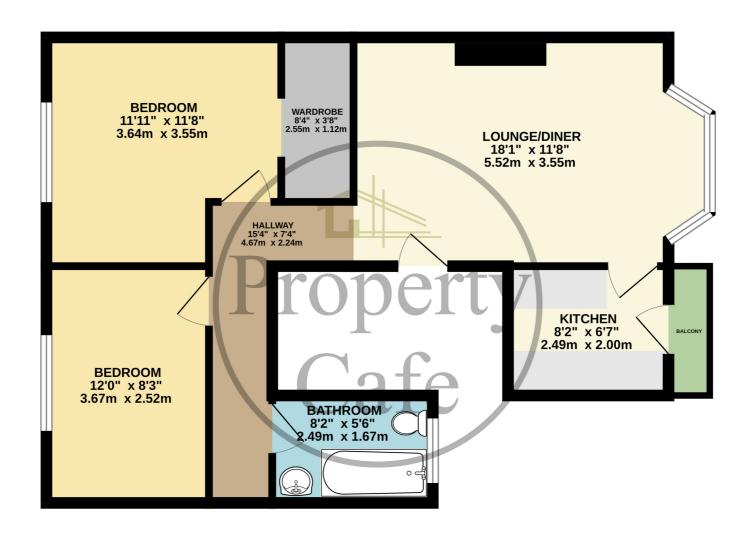

Whilst every attempt has been made to ensure the accuracy of the floorplan contained here, measurements of doors, windows, rooms and any other items are approximate and no responsibility is taken for any error, omission or mis-statement. This plan is for illustrative purposes only and should be used as such by any prospective purchaser. The services, systems and appliances shown have not been tested and no guarantee as to their operability or efficiency can be given.

Made with Metropix ©2025

Bedrooms: 2

Receptions: 1

**Parking Types:** Driveway. Garage.

**Heating Sources:** Gas Central.

**Electricity Supply:** Mains Supply.

**EPC Rating:** C (72)

Water Supply: Mains Supply.