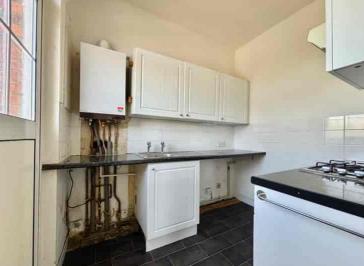

Accommodation and benefits include; A secure communal entrance area; Once in the flat a spacious lounge with feature bay window offering pleasant views of the park; Fitted kitchen with an integrated oven & hob in addition to space for freestanding white goods; Two double bedrooms both with sea glimpses being positioned at the rear of the flat, the master offering a walk-in wardrobe area/dressing room; Modern fitted bathroom comprising of bath with overhead shower attachment, wash basin & WC. Externally this property boasts a single garage and off-road parking space to the rear and a balcony overlooking Egerton Park. Sold with no onward chain, we recommend you view at your earliest convenience.