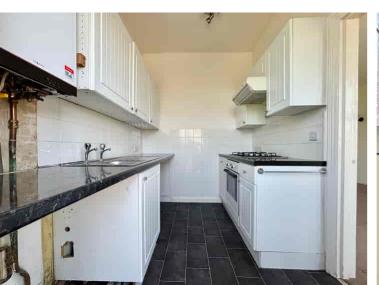

Accommodation and benefits include; A secure communal entrance area; Once in the flat a spacious lounge with feature bay window offering pleasant views of the park; Fitted kitchen with an integrated oven & hob in addition to space for freestanding white goods; Two double bedrooms both with sea glimpses being positioned at the rear of the flat, the master offering a walk-in wardrobe area/dressing room; Modern fitted bathroom comprising of bath with overhead shower attachment, wash basin & WC. Externally this property boasts a single garage and off-road parking space to the rear and a balcony overlooking Egerton Park. Sold with no onward chain, we recommend you view at your earliest convenience.