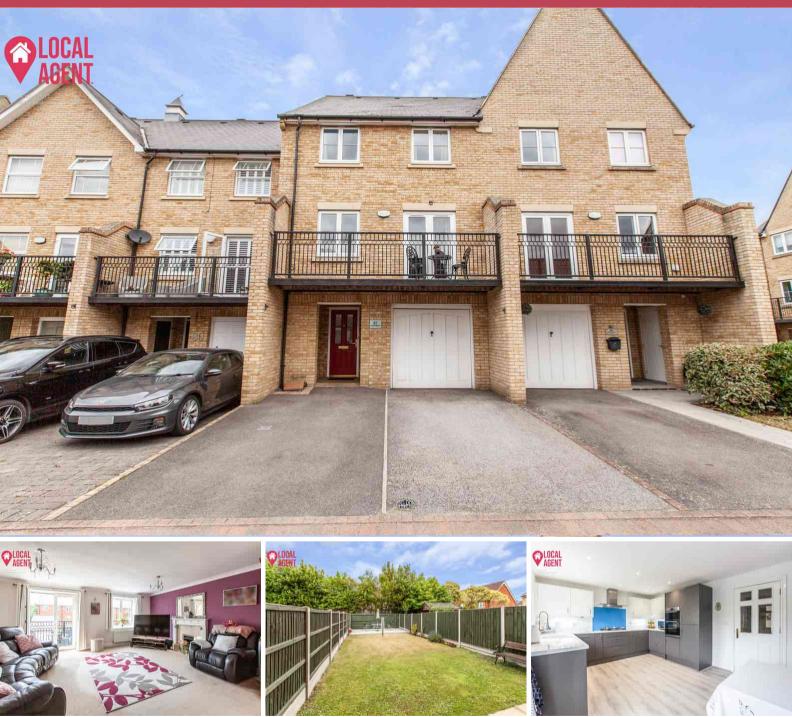

## 82 Sandringham Drive, Dartford, Kent, DA2 7WL £625,000 Freehold

## Description

Beautifully presented Four Bedroom, Four Bathroom Modern Town House is set behinds gates. This home has a prestigious feel with a spacious hallway, integral garage, utility room leading to the garden, ground floor bedroom with separate shower room. The first floor offers a modern Kitchen/Diner with views of the garden and Large L-Shape Living room with a balcony to the front, All the bedrooms are great sizes and have built in wardrobes is just some of the benefits of this home offers and ideal for growing families. We are expecting a lot of interest so please use our online diary to request your viewing.