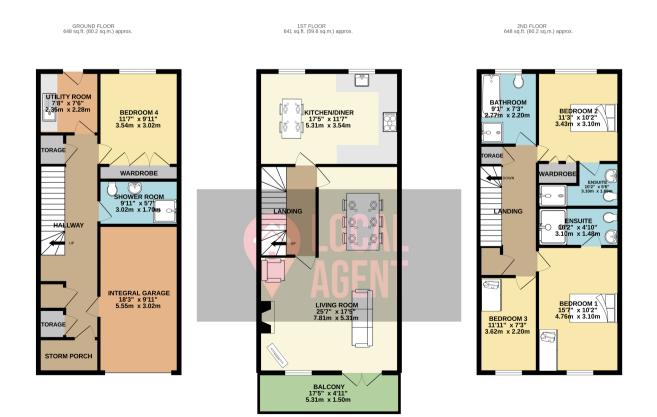

TOTAL FLOOR AREA : 1937 sq.ft. (180.0 sq.m.) approx. Whilst every attempt has been made to ensure the accuracy of the floorplan contained here, measurements of doors, windows, rooms and any other items are approximate and no responsibility is taken for any error,