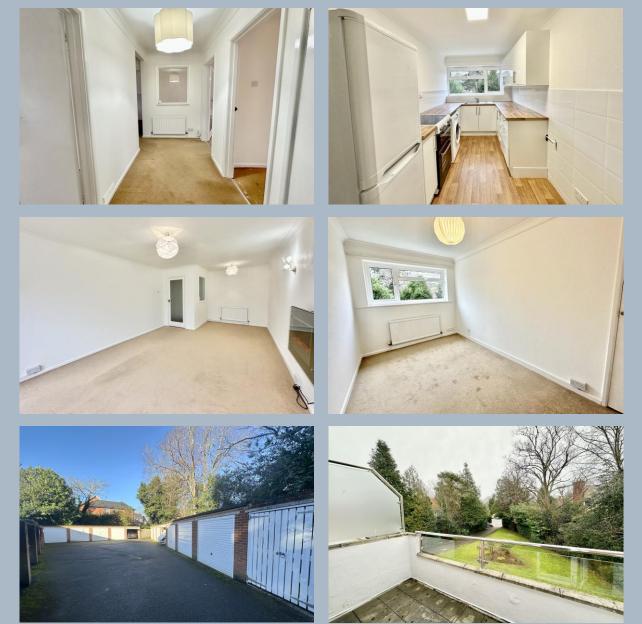

An impressive two bedroom apartment located in the premier Dean Park location within easy reach of Bournemouth Town Centre, main transport links including mainline train station and the award winning sandy beaches. Situated on the top floor the apartment features a modern fitted bathroom, separate kitchen and sunny aspect balcony offering a superb outlook. Further benefits include a garage and share of freehold.

The property is offered for sale with no forward chain.

The development is accessed via a secure entry phone system with a well maintained communal hall providing access to the second floor and entrance to the apartment. On entering the property a hallway, with useful storage cupboard, opens into a spacious, sunny aspect living/dining room opening onto a balcony offering a wonderful outlook over trees. A separate kitchen offers ample floor and wall mounted units finished with a matching work surface, fitted oven and hob along with space for further white goods.

The property's two bedrooms are generous in size and served by a modern fitted bathroom comprising a WC, wash hand basin and bath with shower over.

The development is situated within superbly maintained communal grounds with a sweeping driveway leading to a garage located to the rear.