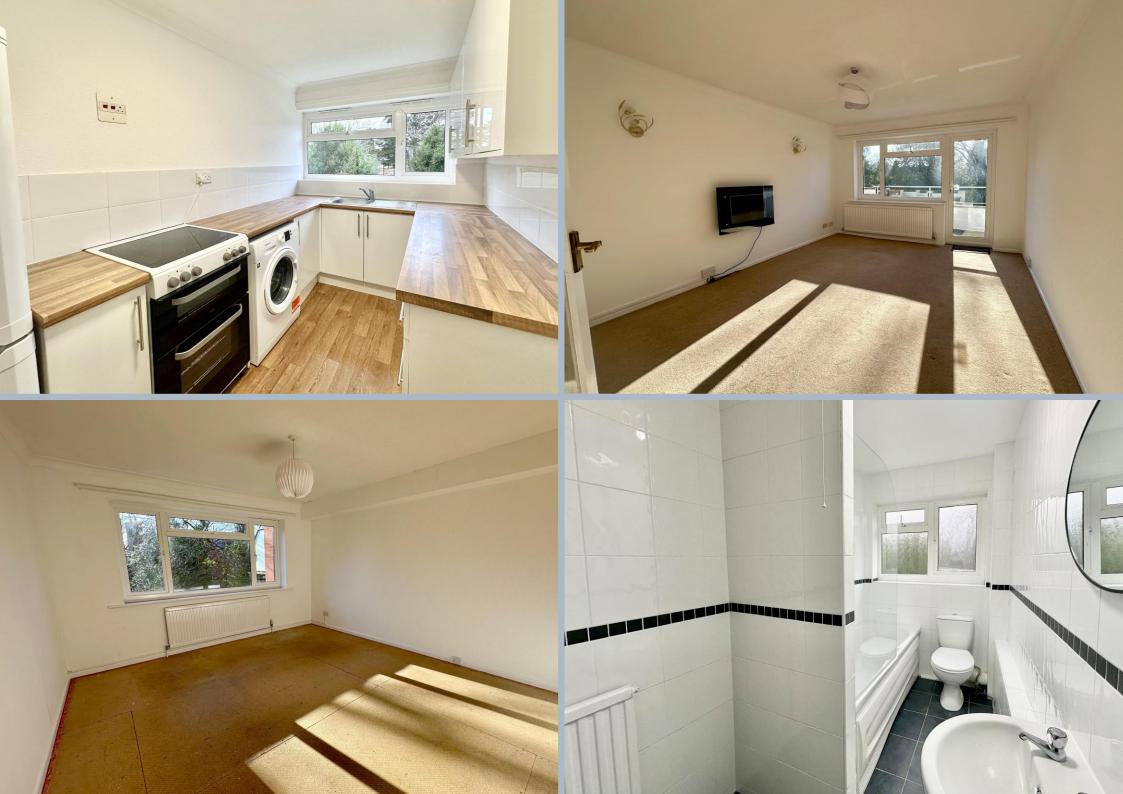

The property is offered for sale with no forward chain.

The development is accessed via a secure entry phone system with a well maintained communal hall providing access to the second floor and entrance to the apartment. On entering the property a hallway, with useful storage cupboard, opens into a spacious, sunny aspect living/dining room opening onto a balcony offering a wonderful outlook over trees. A separate kitchen offers ample floor and wall mounted units finished with a matching work surface, fitted oven and hob along with space for further white goods.

The property's two bedrooms are generous in size and served by a modern fitted bathroom comprising a WC, wash hand basin and bath with shower over.

The development is situated within superbly maintained communal grounds with a sweeping driveway leading to a garage located to the rear.