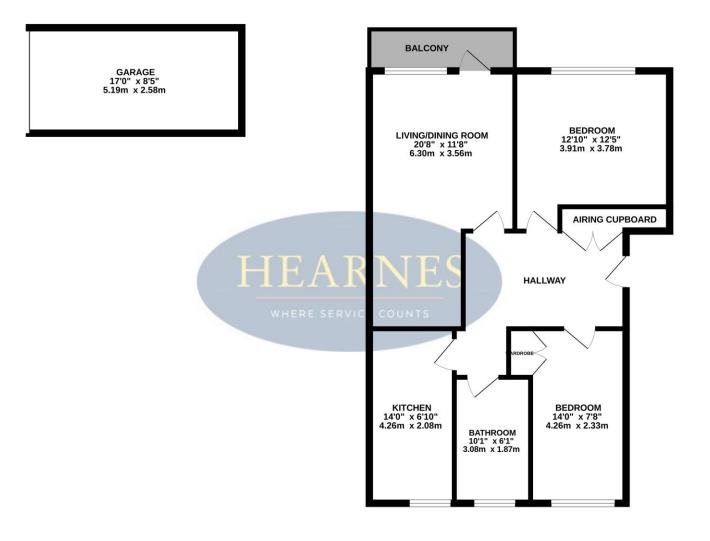

TOTAL FLOOR AREA: 915sq.ft. (85.0 sq.m.) approx. Whilst every atempt has been made to ensure the accuracy of the floorpian contained here, measurements of doors, windows, rooms and any other tiens are approximate and no responsibility is taken for any error, omission or mis-statement. This plan is for illustrative purposes only and should be used as such by any prospective purchaser. The services, systems and appliances shown have not been tested and no guarantee as to their operability or efficiency can be diverse.