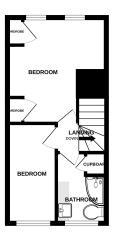

# Landing

Carpeted, doors leading to

#### **Bedroom One**

12' 01" x 11' 11" (3.68m x 3.63m) Carpeted, built in storage, electric radiator, window to rear

# Bedroom 2

11' 10" x 5' 09" (3.61m x 1.75m) Carpeted, window to front, loft access

### **Bathroom**

8' 06" x 5' 10" (2.59m x 1.78m) Vinyl flooring, window to front, quadrant shower cubicle, low level flush w/c, hand basin, sink in vanity unit with storage, half tiled walls, towel radiator

**EPC - Awaiting** 

Council Tax - A

GROUND FLOOR 1ST FLOOR

White every attempt has been reade to ensure the accuracy of the floorplan contained here, measurement of docts, windows, receive and any other here are approximate and no explostedilly a false for any extra contains or minimal administrat. The plan is for insulating purposite only and should be used as used by any prospective purchaser. The services, systems and applications shown have not been lessed and no guarantee as to their applications of the description of the plan of