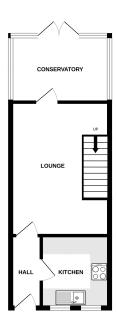

## **Entrance Hall**

3' 08" x 3' 06" (1.12m x 1.07m) Entrance door, carpeted, storage heater, doors leading to

### Kitchen

8' 06" x 8' 00" (2.59m x 2.44m) Range of base and wall cabinets, tiled flooring, worktops, space for cooker, space for washing machine, integrated under counter fridge and freezer, sink, window to front

## Lounge

15' 05" x 11' 11" (4.70m x 3.63m) Carpeted, electric fireplace, two storage heaters, sliding doors leading to conservatory, stairs to first floor

## Conservatory

10' 08" x 8' 03" (3.25m x 2.51m) Carpeted, patio doors opening to rear garden, triple glazed

**EPC - Awaiting** 

Council Tax - A

GROUND FLOOR 1ST FLOOR

White every attempt has been reade to ensure the accuracy of the floorplan contained here, measurement of docts, windows, receive and any other here are approximate and no explostedilly a false for any extra contains or minimal administrat. The plan is for insulating purposite only and should be used as used by any prospective purchaser. The services, systems and applications shown have not been lessed and no guarantee as to their applications of the description of the plan of