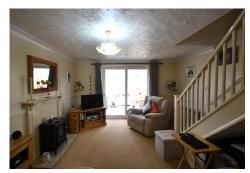

## Lounge

15' 05" x 11' 11" (4.70m x 3.63m) Carpeted, electric fireplace, two storage heaters, sliding doors leading to conservatory, stairs to first floor