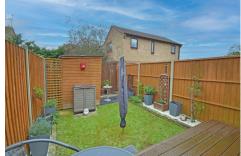

#### **External**

Adjacent to the row of terraced properties there is a shared private driveway providing parking for 2/3 vehicles with private back access to the rear garden

The rear garden provides a low maintenance garden with storage shed, decking area for seating and laid to turf