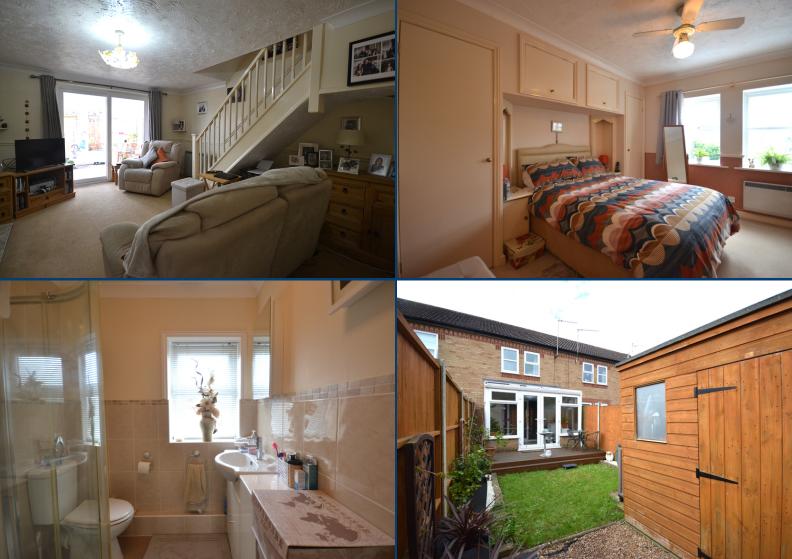

## **Entrance Hall**

3' 08" x 3' 06" (1.12m x 1.07m) Entrance door, carpeted, storage heater, doors leading to

### Kitchen

8' 06" x 8' 00" (2.59m x 2.44m) Range of base and wall cabinets, tiled flooring, worktops, space for cooker, space for washing machine, integrated under counter fridge and freezer, sink, window to front

## Lounge

15' 05" x 11' 11" (4.70m x 3.63m) Carpeted, electric fireplace, two storage heaters, sliding doors leading to conservatory, stairs to first floor

## Conservatory

10' 08" x 8' 03" (3.25m x 2.51m) Carpeted, patio doors opening to rear garden, triple glazed

#### **Bedroom One**

12' 01" x 11' 11" (3.68m x 3.63m) Carpeted, built in storage, electric radiator, window to rear

# Bedroom 2

11' 10" x 5' 09" (3.61m x 1.75m) Carpeted, window to front, loft access

### **Bathroom**

8' 06" x 5' 10" (2.59m x 1.78m) Vinyl flooring, window to front, quadrant shower cubicle, low level flush w/c, hand basin, sink in vanity unit with storage, half tiled walls, towel radiator

#### **External**

Adjacent to the row of terraced properties there is a shared private driveway providing parking for 2/3 vehicles with private back access to the rear garden

The rear garden provides a low maintenance garden with storage shed, decking area for seating and laid to turf