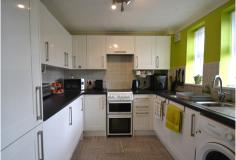

### Kitchen

8' 06" x 8' 00" (2.59m x 2.44m) Range of base and wall cabinets, tiled flooring, worktops, space for cooker, space for washing machine, integrated under counter fridge and freezer, sink, window to front