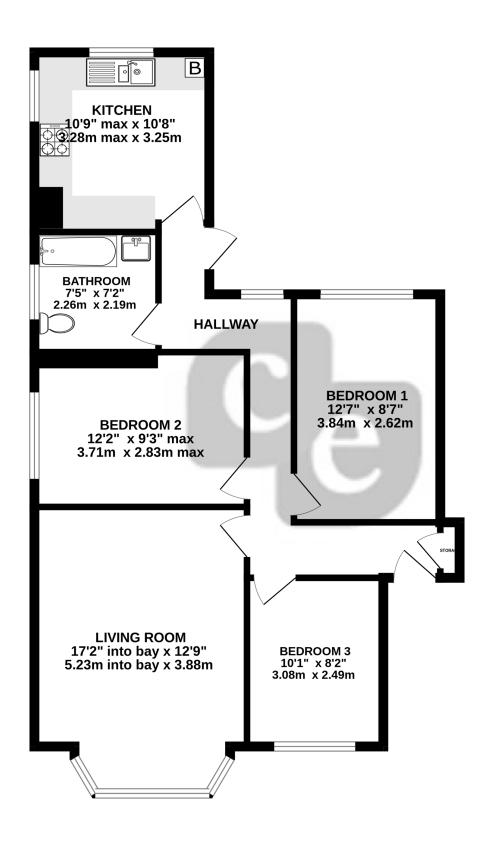

# **Ground Floor**

# Hallway

Rear access to communal rear garden via steps.

## Living Room

17' 2" into bay x 12' 9" (5.23m x 3.89m)

#### Kitchen

10' 9" max x 10' 8" (3.28m x 3.25m)

#### **Bedroom One**

12' 7" x 8' 7" (3.84m x 2.62m)

#### **Bedroom Two**

12' 2" x 9' 3" max (3.71m x 2.82m)

### **Bedroom Three**

10' 1" x 8' 2" (3.07m x 2.49m)

#### **Bathroom**

7' 5" x 7' 2" (2.26m x 2.18m)