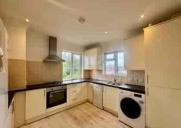

# OXLEAY COURT, ALEXANDRA AVENUE, HARROW £1,900 pcm

\*\* AVAILABLE IMMEDIATELY \*\* A spacious and newly decorated three bedroom top floor flat, conveniently located for shops, schools and transport links. The property briefly comprises of a welcoming entrance hallway, bay fronted living room, modern fitted kitchen with integrated appliance, three good size bedrooms and modern bathroom suite. Further benefits include double glazing, gas central heating, communal garden and rear access via stairs to communal rear garden and flat.

- AVAILABLE IMMEDIATELY
- THREE BEDROOM TOP FLOOR FLAT
- NEWLY DECORATED THROUGHOUT
- SPACIOUS BAY FRONTED LIVING ROOM
- MODERN FITTED KITCHEN AND BATHROOM
- COMMUNAL GARDEN
- DOUBLE GLAZING & GAS CENTRAL HEATING
- REAR ACCESS TO FLAT AND COMMUNAL GARDEN VI