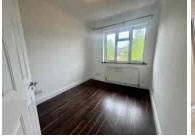

#### **Bedroom One**

12' 7" x 8' 7" (3.84m x 2.62m)

#### **Bedroom Two**

12' 2" x 9' 3" max (3.71m x 2.82m)

### **Bedroom Three**

10' 1" x 8' 2" (3.07m x 2.49m)