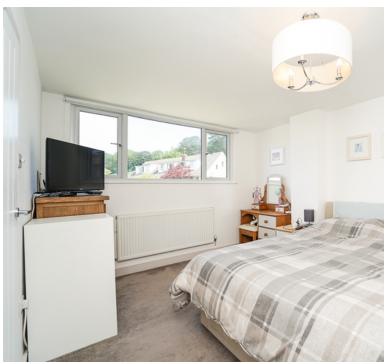

#### **Bedroom One**

Double glazed window to front aspect with St. Michaels church steeple clearly visible.
Radiator, Fitted range of wardrobes to far wall.

#### **Bedroom Two**

Double glazed window to rear aspect with far reaching views over open countryside plus further double glazed window to side. Radiator.

## Bedroom Three/Home Office

Double glazed window to front aspect, radiator, eaves storage cupboard,