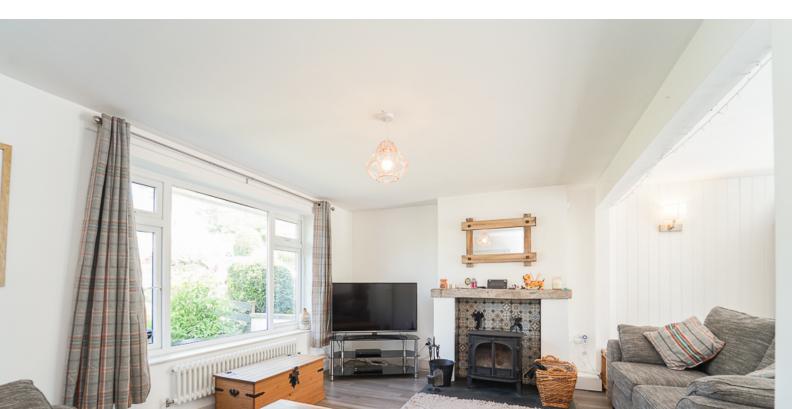

On the left, the main living space unfolds in an 'L' shape, featuring a feature wood-burning stove and patio doors that lead out to the garden. To the right of the living area, a dining area awaits, with an adjoining entrance into the kitchen.

## Lounge/Diner

Large 'L' shape room ideal for entertaining or relaxing with double glazed window to front, feature wood burner with wooden mantle, grey wood laminate flooring, wall lights, two vertical radiators, white tongue & groove feature wall, sliding patio doors to rear garden. Ample space for a large dining table & chairs. Door to Kitchen.