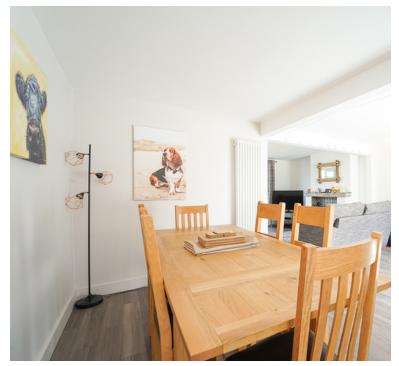

On the left, the main living space unfolds in an 'L' shape, featuring a feature wood-burning stove and patio doors that lead out to the garden. To the right of the living area, a dining area awaits, with an adjoining entrance into the kitchen.

## Lounge/Diner

Large 'L' shape room ideal for entertaining or relaxing with double glazed window to front, feature wood burner with wooden mantle, grey wood laminate flooring, wall lights, two vertical radiators, white tongue & groove feature wall, sliding patio doors to rear garden. Ample space for a large dining table & chairs. Door to Kitchen.