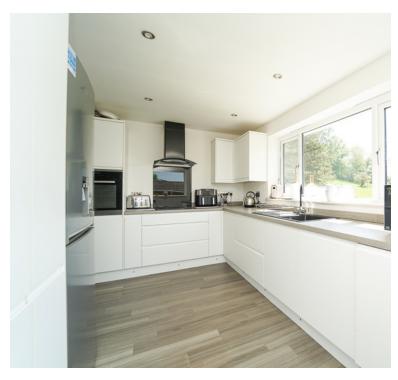

The stylish modern kitchen features integrated appliances such as a dishwasher, washing machine, oven, and induction hob. An additional door provides access to the outside.

Ascending to the first floor via the entrance hall, you will discover three bedrooms. Two of these bedrooms are spacious doubles, while the third is ideal for a nursery or study.

#### Kitchen

Modern range of base & eye level cupboards & drawers with grey wood effect worksurface. Eye level Lamona oven, halogen hob with extractor over. Graphite sink & drainer, space for fridge/freezer, larder unit, cupboard housing Ideal gas boiler, spotlights, radiator, two double glazed windows, grey wood effect laminate flooring.