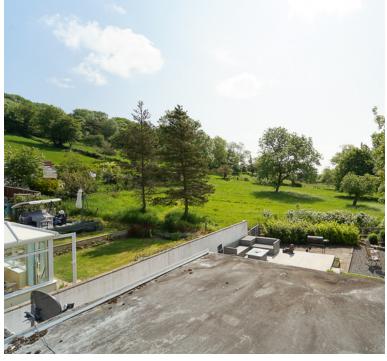

# **FEATURES**

The rear garden has been includes a large decking area, perfect for outdoor dining, as well as sections of lush lawn and tasteful plum slate. Charming borders with growing hedges have been strategically placed to maximize the magnificent views of the neighbouring countryside.

#### Rear Garden

A huge selling point is the fabulous rear garden directly overlooking open countryside on the lower slops of Brent Knoll and offering a good degree of privacy. Large decked area, lawned area & paved patio to rear & side, areas of stone chip for low maintenance. Garden gate to front. Outside tap.