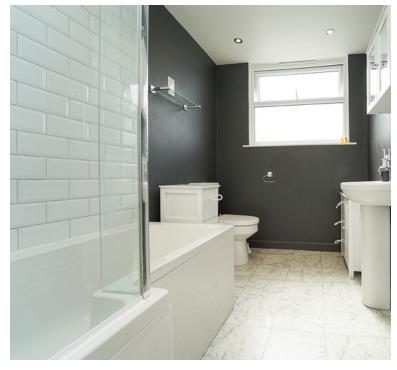

At the end of the landing, the primary bedroom commands attention with its captivating views of the church in the distance. Completing the first-floor accommodations is a stunning modern bathroom suite, featuring a WC, a basin with a waterfall tap, and a P-shaped bath with a mains 'rainfall' style shower head.

#### **Bathroom**

Modern white suite consisting 'L' shaped bath with mains operated monsoon shower, low level WC & pedestal wash hand basin. Obscure double glazed window, chrome ladder style radiator, tile effect flooring, tiled splash-backs.