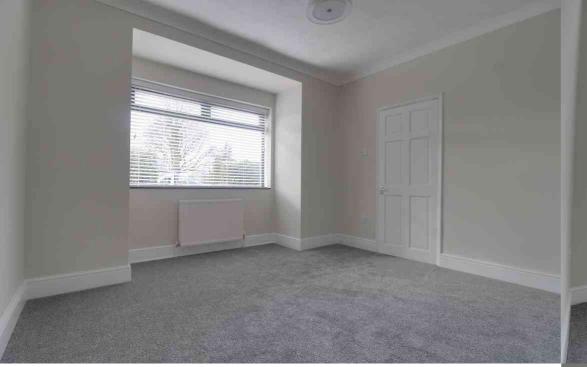

# **BEDROOM ONE**

3.77m x 3.98m (Into Bay) (12' 4" x 13' 1") Window to front, carpeted, radiator.

# **BEDROOM TWO**

3.63m x 4.29m Into Bay (11' 11" x 14' 1") Window to front, carpeted, radiator.

#### **BEDROOM THREE**

2.21m x 2.82m (7' 3" x 9' 3") Window to rear, carpeted, radiator.