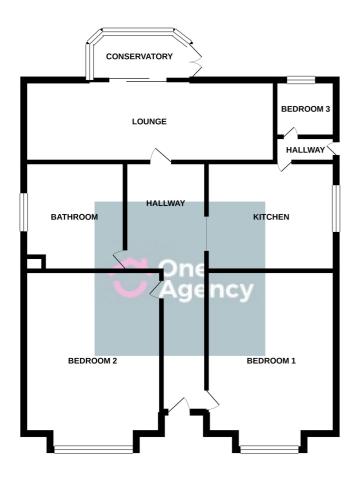

# **ENTRANCE HALL**

1.89m x 6.05m (6' 2" x 19' 10") Door to front, carpeted, radiator.

# **BEDROOM ONE**

3.77m x 3.98m (Into Bay) (12' 4" x 13' 1") Window to front, carpeted, radiator.

# **BEDROOM TWO**

3.63m x 4.29m Into Bay (11' 11" x 14' 1") Window to front, carpeted, radiator.

#### **BEDROOM THREE**

2.21m x 2.82m (7' 3" x 9' 3") Window to rear, carpeted, radiator.

# **BATHROOM**

2.39m x 2.85m (7' 10" x 9' 4")

Window to side, vinyl flooring, radiator. Fitted with panelled bath with Mira Shower, wash hand basin, w.c.

Store cupboard housing boiler.

#### **KITCHEN**

3.74m x 3.14m (12' 3" x 10' 4")

Window to side, vinyl flooring, radiator. Fitted with a range of wall, base and drawer storage units, stainless steel sink and drainer and integrated Lamona Electric oven and hob.

# LOUNGE

3.97m x 6.58m (13' 0" x 21' 7")

Window to the side and sliding doors leading to conservatory, carpeted, radiator. There is a feature fireplace with a log burner.

# **CONSERVATORY**

2.45m x 2.67m (8' 0" x 8' 9") Door to rear, radiator, vinyl flooring.

# **EXTERIOR**

To the front of the property is a Driveway, providing ample parking

To the rear of the property is a good sized established garden with well stocked boarders

GROUND FLOOR

Whilst every attempt has been made to ensure the accuracy of the floorplan contained here, measurements of doors, windows, rooms and any other items are approximate and no responsibility is taken for any error, omission on mis-statement. This plant is for illustrative prospecs only and should be used as such by any prospective purchaser. The services, systems and againness shown have not been tested and no guarantee as to their operations of the properties o