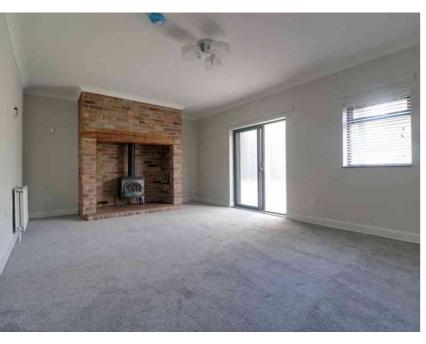

# LOUNGE

3.97m x 6.58m (13' 0" x 21' 7")

Window to the side and sliding doors leading to conservatory, carpeted, radiator. There is a feature fireplace with a log burner.