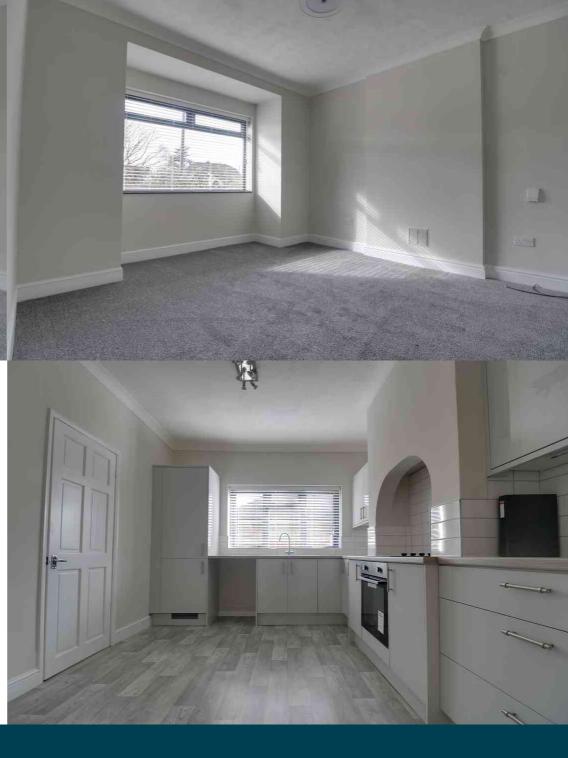

# **BEDROOM ONE**

3.77m x 3.98m (Into Bay) (12' 4" x 13' 1") Window to front, carpeted, radiator.

# **BEDROOM TWO**

3.63m x 4.29m Into Bay (11' 11" x 14' 1") Window to front, carpeted, radiator.

#### **KITCHEN**

3.74m x 3.14m (12' 3" x 10' 4")

Window to side, vinyl flooring, radiator. Fitted with a range of wall, base and drawer storage units, stainless steel sink and drainer and integrated Lamona Electric oven and hob.