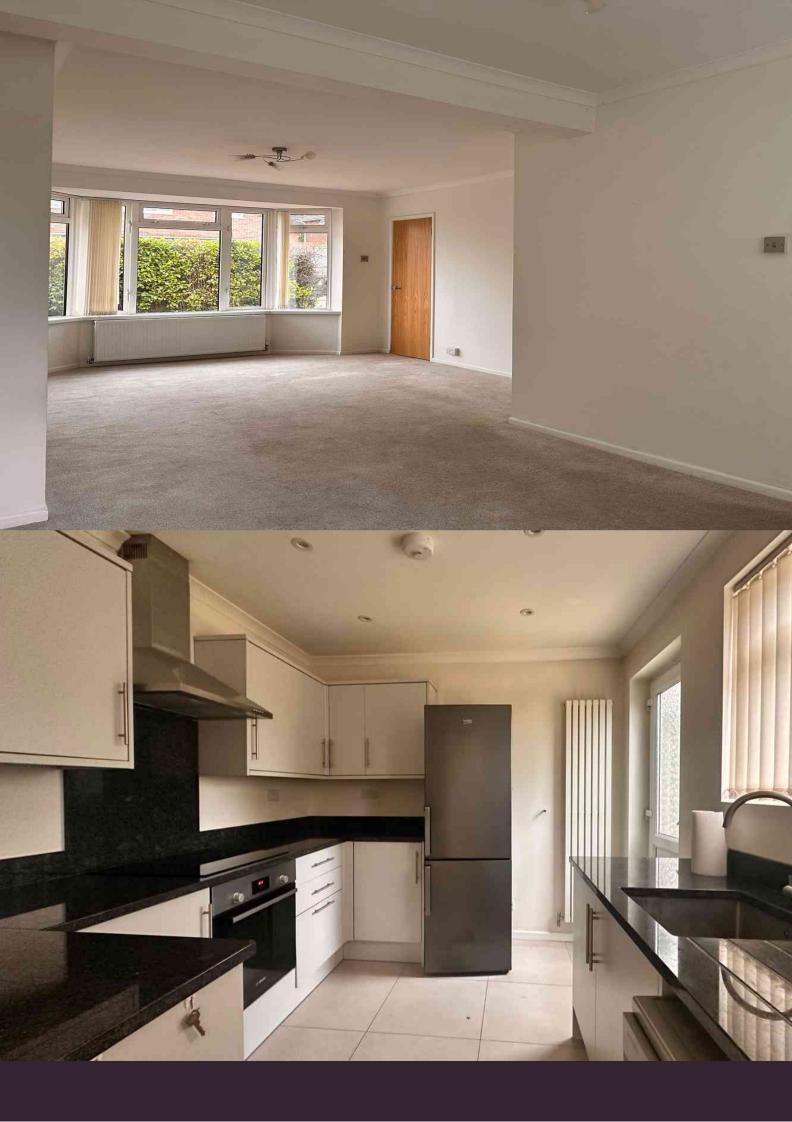

Recently refurbished throughout, this property offers spacious living accommodation that are both functional and aesthetically pleasing. Upon entering, you are greeted by a large lounge and dining room that feature a beautiful bay window, offering dual aspect views of the front of the house and the lush rear garden. This inviting living area flows seamlessly, providing ample space for a dining table that connects effortlessly to a fully fitted kitchen. The kitchen is equipped with modern appliances, including an electric hob, oven, and fridge freezer, catering to all your culinary needs. Additionally, the kitchen offers direct access to the secure rear garden, where you'll find a charming patio area, perfect for entertaining guests or enjoying a quiet morning coffee.

This home makes efficient use of space, ensuring practicality without compromising on style. Cleverly tucked away under the staircase, you'll find the washing machine and tumble dryer, making laundry tasks convenient and unobtrusive. Moving upstairs to the first floor, you will discover two generously sized double bedrooms, each fitted with double wardrobes, providing ample storage space. A third single bedroom, complete with a wardrobe, offers versatility, whether used as a bedroom, home office, or hobby room.