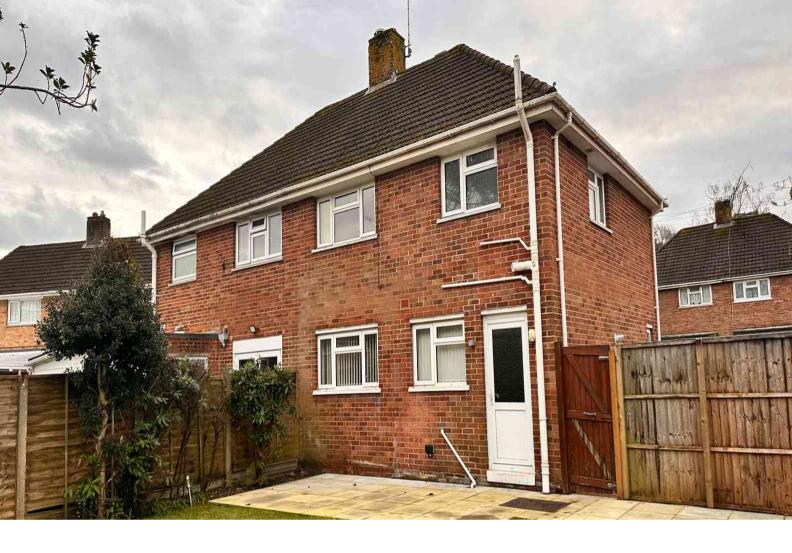

The recently renovated bathroom is designed with contemporary fittings, featuring a shower over the bath and a separate toilet. Outside, the property includes a driveway that accommodates two cars, leading through secure gates to the lovely rear garden. This outdoor space is ideal for children to play, gardening enthusiasts to include in their passion, or for hosting outdoor gatherings.