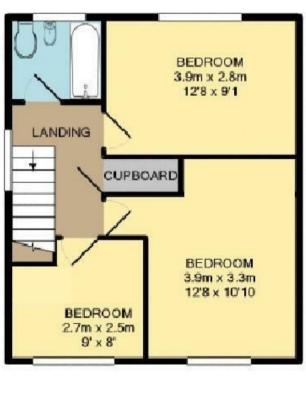

This home makes efficient use of space, ensuring practicality without compromising on style. Cleverly tucked away under the staircase, you'll find the washing machine and tumble dryer, making laundry tasks convenient and unobtrusive. Moving upstairs to the first floor, you will discover two generously sized double bedrooms, each fitted with double wardrobes, providing ample storage space. A third single bedroom, complete with a wardrobe, offers versatility, whether used as a bedroom, home office, or hobby room.

The recently renovated bathroom is designed with contemporary fittings, featuring a shower over the bath and a separate toilet. Outside, the property includes a driveway that accommodates two cars, leading through secure gates to the lovely rear garden. This outdoor space is ideal for children to play, gardening enthusiasts to include in their passion, or for hosting outdoor gatherings.