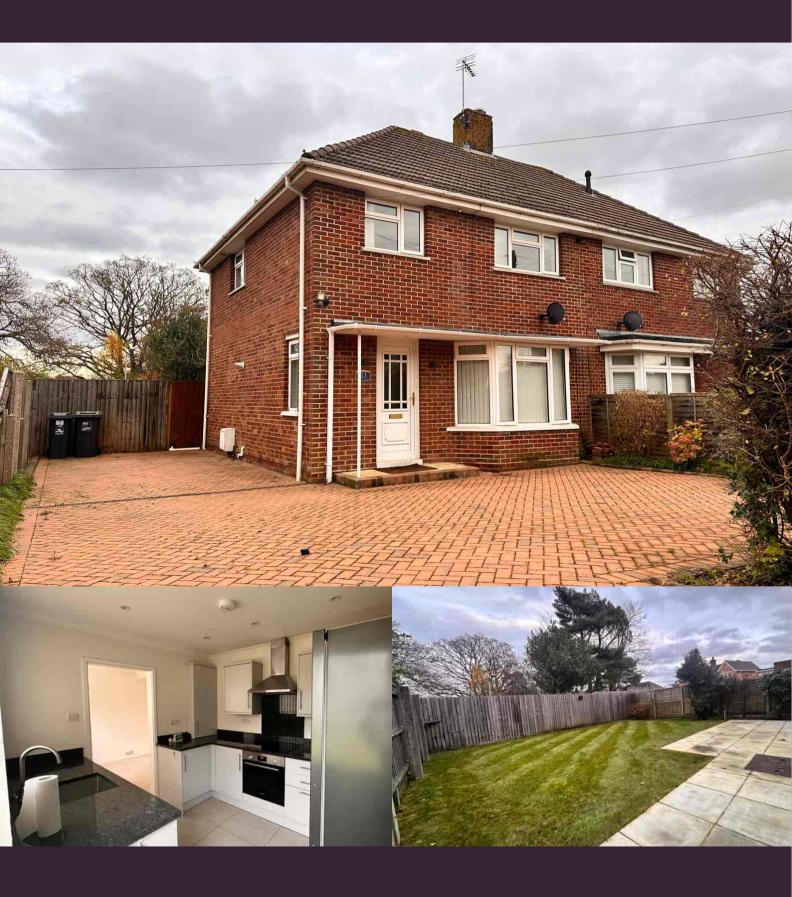

## 13 Jersey Close, Poole, Dorset BH12 4LH

PHILIPPA SOLE

£320,000

\_

3 Bedroom house

Newly refurbished home

Open plan Lounge/diner

Fully fitted kitchen

## About this property

This recently refurbished 3 bedroom semi-detached family home is offered with an open plan living/dining room and private garden. Situated in a quiet cul-de-sac location close to local amenities.

Recently refurbished throughout, this property offers spacious living accommodation that are both functional and aesthetically pleasing. Upon entering, you are greeted by a large lounge and dining room that feature a beautiful bay window, offering dual aspect views of the front of the house and the lush rear garden. This inviting living area flows seamlessly, providing ample space for a dining table that connects effortlessly to a fully fitted kitchen. The kitchen is equipped with modern appliances, including an electric hob, oven, and fridge freezer, catering to all your culinary needs. Additionally, the kitchen offers direct access to the secure rear garden, where you'll find a charming patio area, perfect for entertaining guests or enjoying a quiet morning coffee.