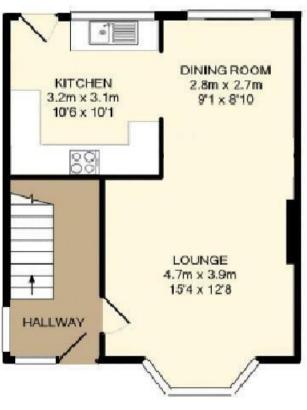

Recently refurbished throughout, this property offers spacious living accommodation that are both functional and aesthetically pleasing. Upon entering, you are greeted by a large lounge and dining room that feature a beautiful bay window, offering dual aspect views of the front of the house and the lush rear garden. This inviting living area flows seamlessly, providing ample space for a dining table that connects effortlessly to a fully fitted kitchen. The kitchen is equipped with modern appliances, including an electric hob, oven, and fridge freezer, catering to all your culinary needs. Additionally, the kitchen offers direct access to the secure rear garden, where you'll find a charming patio area, perfect for entertaining guests or enjoying a quiet morning coffee.

This home makes efficient use of space, ensuring practicality without compromising on style. Cleverly tucked away under the staircase, you'll find the washing machine and tumble dryer, making laundry tasks convenient and unobtrusive. Moving upstairs to the first floor, you will discover two generously sized double bedrooms, each fitted with double wardrobes, providing ample storage space. A third single bedroom, complete with a wardrobe, offers versatility, whether used as a bedroom, home office, or hobby room.