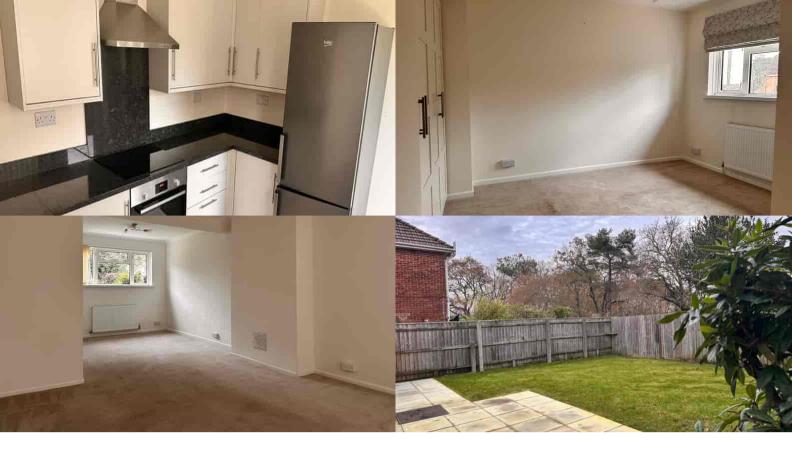

Recently refurbished throughout, this property offers spacious living accommodation that are both functional and aesthetically pleasing. Upon entering, you are greeted by a large lounge and dining room that feature a beautiful bay window, offering dual aspect views of the front of the house and the lush rear garden. This inviting living area flows seamlessly, providing ample space for a dining table that connects effortlessly to a fully fitted kitchen. The kitchen is equipped with modern appliances, including an electric hob, oven, and fridge freezer, catering to all your culinary needs. Additionally, the kitchen offers direct access to the secure rear garden, where you'll find a charming patio area, perfect for entertaining guests or enjoying a quiet morning coffee.

This home makes efficient use of space, ensuring practicality without compromising on style. Cleverly tucked away under the staircase, you'll find the washing machine and tumble dryer, making laundry tasks convenient and unobtrusive. Moving upstairs to the first floor, you will discover two generously sized double bedrooms, each fitted with double wardrobes, providing ample storage space. A third single bedroom, complete with a wardrobe, offers versatility, whether used as a bedroom, home office, or hobby room.

The recently renovated bathroom is designed with contemporary fittings, featuring a shower over the bath and a separate toilet. Outside, the property includes a driveway that accommodates two cars, leading through secure gates to the lovely rear garden. This outdoor space is ideal for children to play, gardening enthusiasts to include in their passion, or for hosting outdoor gatherings.