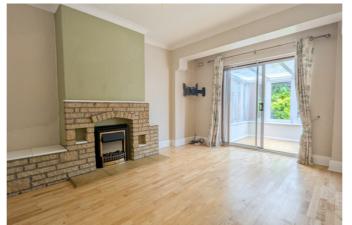

#### Dining Room

With rear aspect sliding doors into conservatory, electric fireplace and radiator.