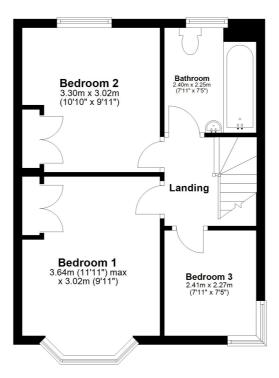

## **First Floor**

46 Foregate Street, Worcester WR1 1EE
Tel: 01905 723545 info@hillsestateagents.co.uk

www.hillsestateagents.co.uk

#### First Floor Landing

With doors into bedrooms, bathroom, loft access and side aspect double glazed window.

#### Bedroom 1

With front aspect double glazed window, radiator and built-in wardrobe.

#### Bedroom 2

With rear aspect double glazed window, radiator and built-in wardrobe.

#### Bedroom 3

With front and side corner aspect double glazed window and radiator.

#### Bathroom

With rear aspect double glazed window, WC, wash hand basin, bath with shower over and heated towel rail.