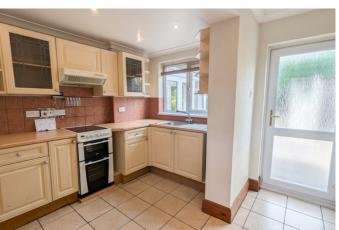

#### Kitchen

With matching wall and base units with work surfaces over, stainless steel sink and drainer with mixer tap over, space for oven with cooker hood over, radiator, breakfast bar, space and plumbing for washing machine, front and rear aspect double glazed window and rear door to garden.