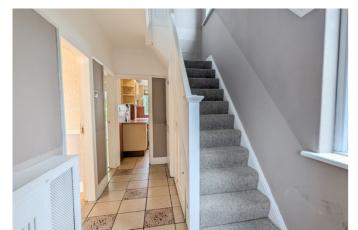

#### Entrance

Through front entrance door into hallway with radiator, side aspect double glazed window, cupboard housing Worcester Bosch boiler, under stairs cupboard housing consumer unit, gas and electric meters. Doors into sitting room, dining room, WC and sliding door into kitchen.

#### First Floor Landing

With doors into bedrooms, bathroom, loft access and side aspect double glazed window.