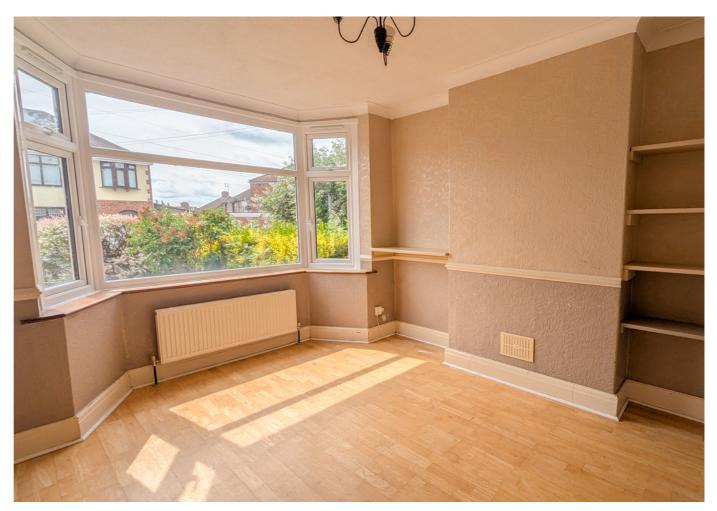

Harrington Road



# Harrington Road Worcester

# Offers in Region of £260,000

This three bedroom semi-detached family home offers good access to the M5 motorway as well as city centre and comprises entrance hall, sitting room, dining room, kitchen, conservatory and WC. To the first floor are three bedrooms and a family bathroom. The house further benefits from a driveway and enclosed rear garden. The property is offered for sale with no onward chain.

#### We've Noticed

- · Semi-detached home
- Three bedrooms
- Sitting room. Dining room, Kitchen, Conservatory
- Downstairs WC
- · No onward chain









#### Entrance

Through front entrance door into hallway with radiator, side aspect double glazed window, cupboard housing Worcester Bosch boiler, under stairs cupboard housing consumer unit, gas and electric meters. Doors into sitting room, dining room, WC and sliding door into kitchen.

#### Sitting Room

With front aspect double glazed bay window and radiator.

#### Dining Room

With rear aspect sliding doors into conservatory, electric fireplace and radiator.

#### Conservatory

With side and rear aspect double glazed windows and doors opening to rear garden.

#### Kitchen

With matching wall and base units with work surfaces over, stainless steel sink and drainer with mixer tap over, space for oven with cooker hood over, radiator, breakfast bar, space and plumbing for washing m