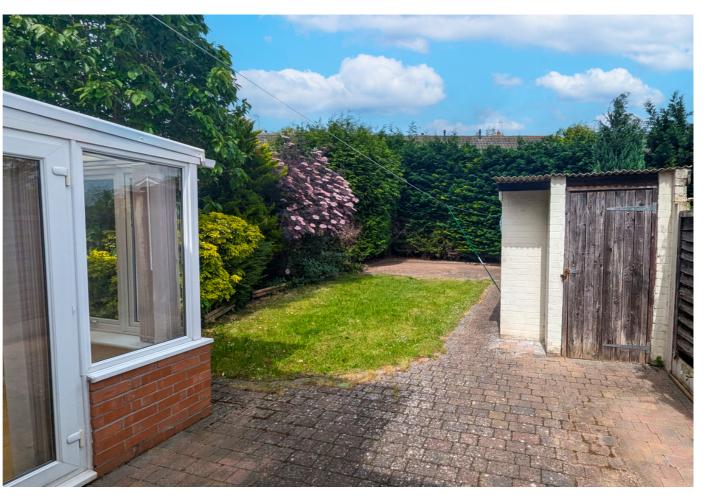

#### Outside

The front of the property is approached via a block paved driveway with side gate accessing the rear garden. The garden is laid to a mixture of lawn and block paving with brick built shed, fenced and hedged boundaries to sides and rear