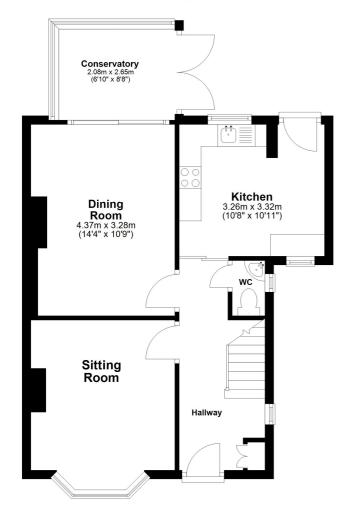

## **Ground Floor**

#### Entrance

Through front entrance door into hallway with radiator, side aspect double glazed window, cupboard housing Worcester Bosch boiler, under stairs cupboard housing consumer unit, gas and electric meters. Doors into sitting room, dining room, WC and sliding door into kitchen.

#### Sitting Room

With front aspect double glazed bay window and radiator.

#### Dining Room

With rear aspect sliding doors into conservatory, electric fireplace and radiator.

#### Conservatory

With side and rear aspect double glazed windows and doors opening to rear garden.

#### Kitchen

With matching wall and base units with work surfaces over, stainless steel sink and drainer with mixer tap over, space for oven with cooker hood over, radiator, breakfast bar, space and plumbing for washing machine, front and rear aspect double glazed window and rear door to garden.

#### WC

With WC, wash hand basin and double glazed window.