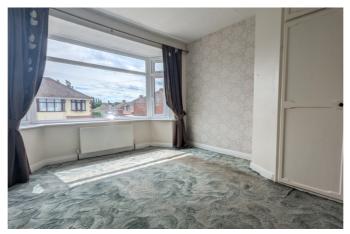

#### Bedroom 1

With front aspect double glazed window, radiator and built-in wardrobe.

#### Bedroom 2

With rear aspect double glazed window, radiator and built-in wardrobe.

#### Bedroom 3

With front and side corner aspect double glazed window and radiator.