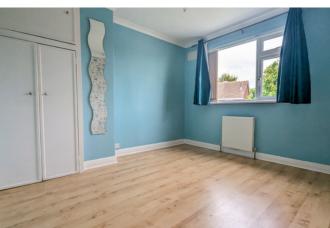

#### Bedroom 1

With front aspect double glazed window, radiator and built-in wardrobe.

#### Bedroom 2

With rear aspect double glazed window, radiator and built-in wardrobe.

#### Bedroom 3

With front and side corner aspect double glazed window and radiator.