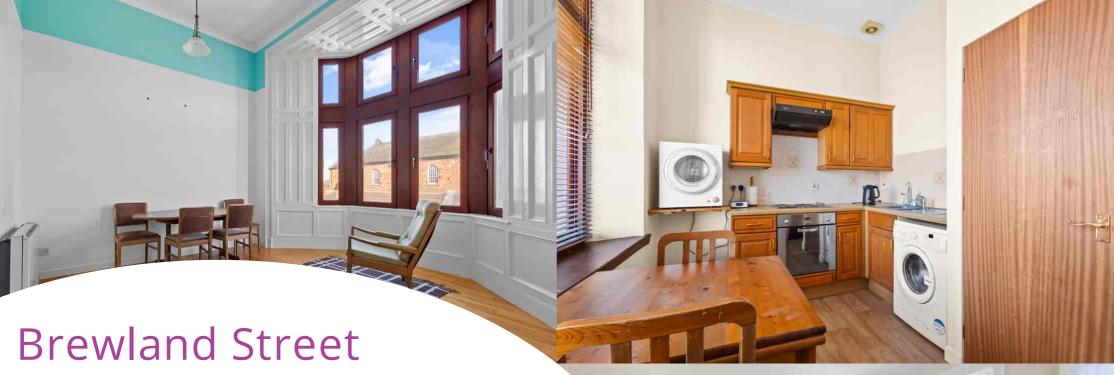

## Lounge

4.72m x 4.01m (15' 6" x 13' 2") Generous main apartment offering soft neutral décor, hardwood flooring, traditional high ceilings and double glazed bay window to the front with far reaching open outlooks.

#### Kitchen

3.58m x 2.56m (11' 9" x 8' 5") Fitted kitchen with ample wall and base units with work surfaces, integrated oven with four burner gas hob, stainless steel sink and drainer, tiled splashback, storage cupboard, plumbing/space for washing machine, fridge freezer and tumble dryer, space for dining table and chairs with two double glazed windows to the front.