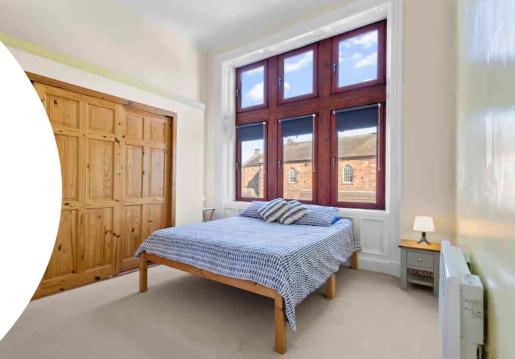

## Bedroom

3.80m x 4.11m (12' 6" x 13' 6") Generous double bedroom offering soft neutral décor, fitted carpet, three door fitted wardrobes and three double glazed windows to the front.