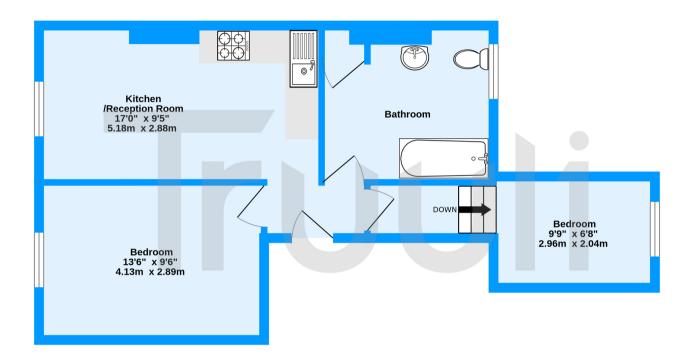

Headcorn Place, Thornton Heath, CR7

TOTAL FLOOR AREA: 489 sq.ft. (45.4 sq.m.) approx.

Measurements are approximate. Not to scale. Illustrative purposes only

Made with Metropix ©2023