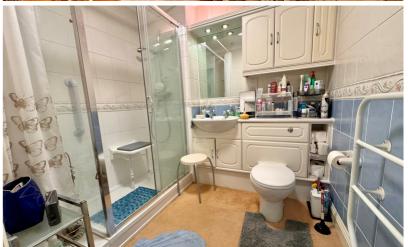

#### **Shower Room**

6' 11" x 6' 5" (2.11m x 1.96m)
Fully tiled with suite comprising low level
W.C with concealed cistern, vanity wash
hand basin with cupboards under and
large walk-in shower cubicle. Electric towel
rail.