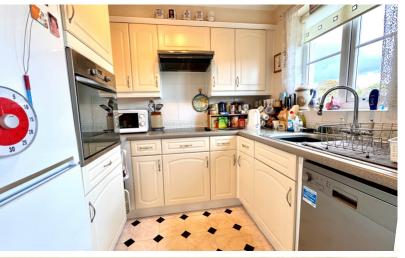

#### Kitchen

6' 6" x 5' 9" (1.98m x 1.75m)

Range of base and wall mounted units with work surfaces over incorporating stainless steel sink with mixer tap. Integral oven/grill, induction hob with extractor over. Space for fridge freezer and dishwasher. Window to side aspect. Tiled splash-backs. Coving.