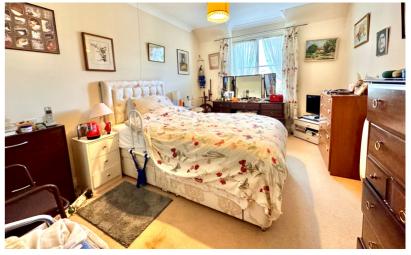

#### Bedroom One

13' 4" x 9' 8" (4.06m x 2.95m) Window to side aspect. Built-in wardrobes. Electric storage heater. Coving.

#### **Bedroom Two**

15' 2" x 9' 2" (4.62m x 2.79m) Window to side aspect. Wall mounted electric heater. Coving.