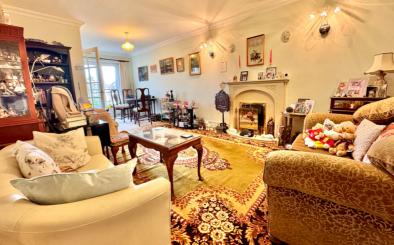

### Lounge/Diner

19' 2" x 10' 2" (5.84m x 3.10m)

Juliet balcony to side aspect. TV point.

Attractive fireplace housing electric fire.

Coving. Electric storage heater. Door to:-