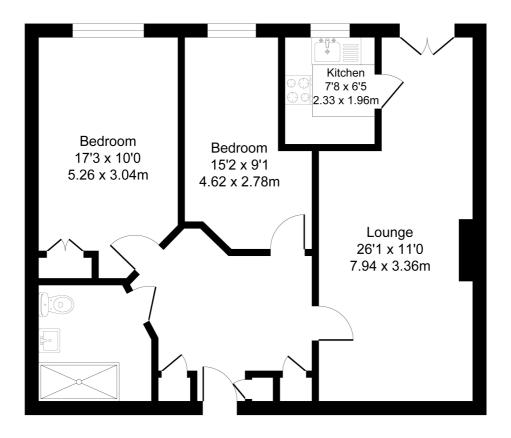

### Accommodation

### Entrance Hallway

Large store cupboard housing meters. Further fitted cupboard for storage. Large airing cupboard with shelving and housing Pulsacoil electric pressure system. Wall mounted electric heater. Wall mounted emergency pull cord. Access to insulated loft space.

### Lounge/Diner

19' 2" x 10' 2" (5.84m x 3.10m)

Juliet balcony to side aspect. TV point.

Attractive fireplace housing electric fire.

Coving. Electric storage heater. Door to:-

#### Kitchen

6' 6" x 5' 9" (1.98m x 1.75m)

Range of base and wall mounted units with work surfaces over incorporating stainless steel sink with mixer tap. Integral oven/grill, induction hob with extractor over. Space for fridge freezer and dishwasher. Window to side aspect. Tiled splash-backs. Coving.

#### Bedroom One

13' 4" x 9' 8" (4.06m x 2.95m) Window to side aspect. Built-in wardrobes. Electric storage heater. Coving.

#### **Bedroom Two**

15' 2" x 9' 2" (4.62m x 2.79m) Window to side aspect. Wall mounted electric heater. Coving.