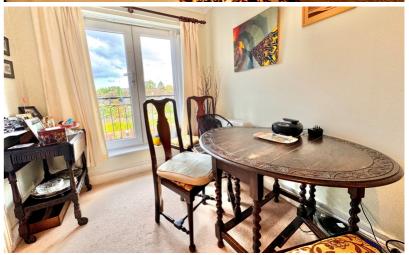

### Lounge/Diner

19' 2" x 10' 2" (5.84m x 3.10m)

Juliet balcony to side aspect. TV point.

Attractive fireplace housing electric fire.

Coving. Electric storage heater. Door to:-