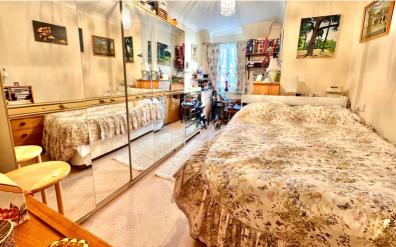

#### Bedroom One

13' 4" x 9' 8" (4.06m x 2.95m) Window to side aspect. Built-in wardrobes. Electric storage heater. Coving.

#### **Bedroom Two**

15' 2" x 9' 2" (4.62m x 2.79m) Window to side aspect. Wall mounted electric heater. Coving.