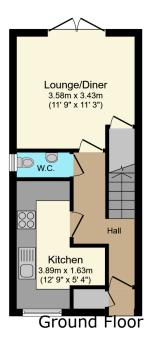

## **GROUND FLOOR**

Hallway

Kitchen: 12' 9" x 5' 4" (3.89m x 1.63m) Lounge Diner: 11' 9" x 11' 3" (3.58m x

3.43m)

**FIRST FLOOR** 

Bedroom Three: 11' 9" x 9' (3.58m x

2.74m)

Bedroom Four: 11' 9" x 8' 8" (3.58m x

2.64m)

Bathroom/WC SECOND FLOOR

Bedroom One: 9' 11" x 11' (3.02m x 3.35m)

**En-Suite Shower/WC** 

Bedroom Two: 11' 9" x 8' 8" (3.58m x

2.64m) EXTERIOR

**Allocated Parking Space** 

Rear Garden

This floor plan is for illustrative purposes only. It is not drawn to scale. Any measurements, floor areas (including any total floor area), openings and orientations are approximate. No details are guaranteed, they cannot be relied upon for any purpose and do not form any part of any agreement. No liability is taken for any error, omission or misstatement. A party must rely upon its own inspection(s). Powered by www.Pornet/vhov in