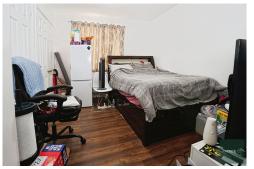

## **GROUND FLOOR**

Hallway

Kitchen: 12' 9" x 5' 4" (3.89m x 1.63m) Lounge Diner: 11' 9" x 11' 3" (3.58m x

3.43m)

**FIRST FLOOR** 

Bedroom Three: 11' 9" x 9' (3.58m x

2.74m)

Bedroom Four: 11' 9" x 8' 8" (3.58m x

2.64m)

Bathroom/WC SECOND FLOOR

Bedroom One: 9' 11" x 11' (3.02m x 3.35m)

**En-Suite Shower/WC** 

Bedroom Two: 11' 9" x 8' 8" (3.58m x

2.64m) EXTERIOR

**Allocated Parking Space** 

Rear Garden