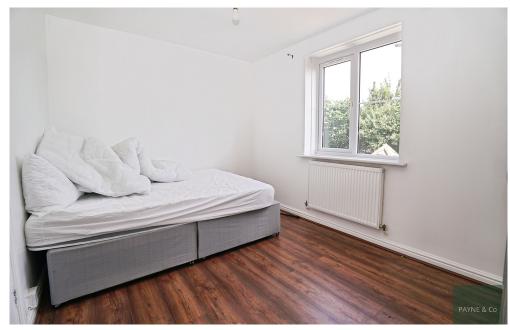

## **GROUND FLOOR**

Hallway

Kitchen: 12' 9" x 5' 4" (3.89m x 1.63m) Lounge Diner: 11' 9" x 11' 3" (3.58m x

3.43m)

**FIRST FLOOR** 

Bedroom Three: 11' 9" x 9' (3.58m x

2.74m)

Bedroom Four: 11' 9" x 8' 8" (3.58m x

2.64m)

Bathroom/WC SECOND FLOOR

Bedroom One: 9' 11" x 11' (3.02m x 3.35m)

**En-Suite Shower/WC** 

Bedroom Two: 11' 9" x 8' 8" (3.58m x

2.64m) EXTERIOR

**Allocated Parking Space** 

Rear Garden