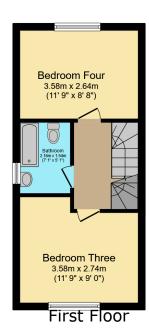

## **GROUND FLOOR**

Hallway

Kitchen: 12' 9" x 5' 4" (3.89m x 1.63m) Lounge Diner: 11' 9" x 11' 3" (3.58m x

3.43m)

**FIRST FLOOR** 

Bedroom Three: 11' 9" x 9' (3.58m x

2.74m)

Bedroom Four: 11' 9" x 8' 8" (3.58m x

2.64m)

Bathroom/WC SECOND FLOOR

Bedroom One: 9' 11" x 11' (3.02m x 3.35m)

**En-Suite Shower/WC** 

Bedroom Two: 11' 9" x 8' 8" (3.58m x

2.64m) EXTERIOR

**Allocated Parking Space** 

Rear Garden