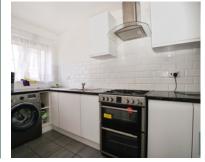

## **GROUND FLOOR**

Hallway

Kitchen: 12' 9" x 5' 4" (3.89m x 1.63m) Lounge Diner: 11' 9" x 11' 3" (3.58m x

3.43m)

**FIRST FLOOR** 

Bedroom Three: 11' 9" x 9' (3.58m x

2.74m)

Bedroom Four: 11' 9" x 8' 8" (3.58m x