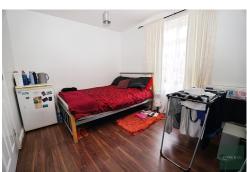

## **GROUND FLOOR**

Hallway

Kitchen: 12' 9" x 5' 4" (3.89m x 1.63m) Lounge Diner: 11' 9" x 11' 3" (3.58m x

3.43m)

**FIRST FLOOR** 

Bedroom Three: 11' 9" x 9' (3.58m x

2.74m)

Bedroom Four: 11' 9" x 8' 8" (3.58m x

2.64m)

Bathroom/WC SECOND FLOOR

Bedroom One: 9' 11" x 11' (3.02m x 3.35m)

**En-Suite Shower/WC** 

Bedroom Two: 11' 9" x 8' 8" (3.58m x

2.64m) EXTERIOR

**Allocated Parking Space** 

Rear Garden