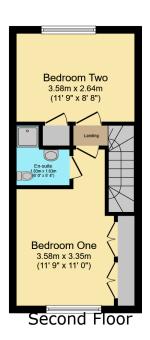

2.64m)

Bathroom/WC SECOND FLOOR

Bedroom One: 9' 11" x 11' (3.02m x 3.35m)

**En-Suite Shower/WC** 

Bedroom Two: 11' 9" x 8' 8" (3.58m x

2.64m) EXTERIOR

**Allocated Parking Space** 

Rear Garden