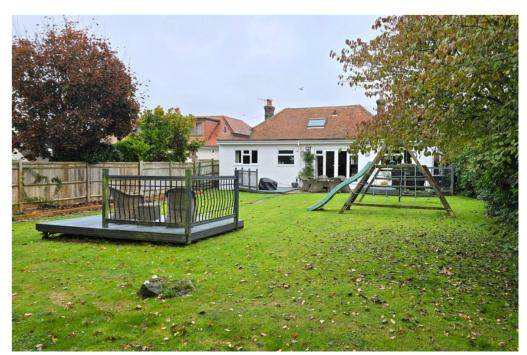

## 11 Chestnut Walk, Bexhill-on-Sea, East Sussex. TN39 4PS.

Spacious & Well Presented Three Bed Bungalow Close To Little Common Village £569,950

A Spacious Three Bed Detached Bungalow situated in highly sought after Little Common location \*
Substantially extended living accommodation to include: A well presented inner hallway \* Spacious dual aspect through lounge-diner \* Modern well equipped kitchen-diner \* Good size utility room \*
Three good size family bedrooms \* Central heated and fully double glazed \* A modern family bathroom and separate WC \* A boarded & insulated loft with scope & potential \* A lovely West facing rear garden with mature shrubs & central lawn \* A block paved driveway offering ample parking \*
Single garage with remote up & over door \* Highly sought after Little common location & easy walking distance of village centre \* Well presented neutral decoration throughout \* A substantially extended and spacious bungalow with planning Permission granted for loft conversion \* Internal viewing highly recommended \* Please call our Bexhill sales team on (01424) 224488.