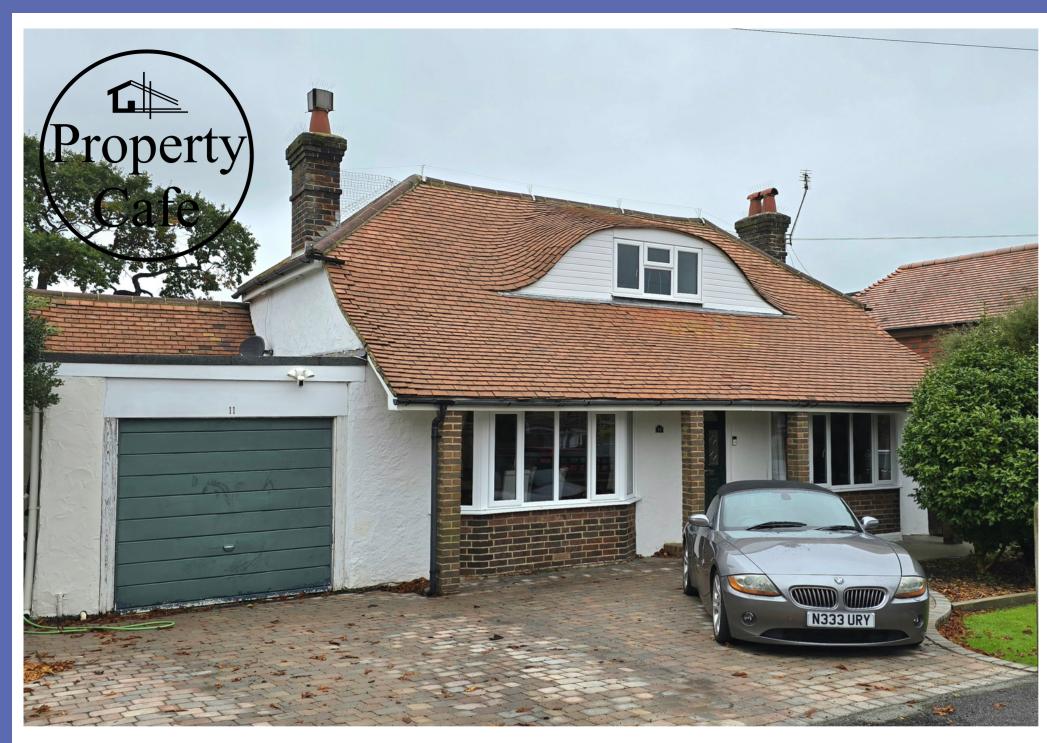

## 11 Chestnut Walk, Bexhill-on-Sea, East Sussex. TN39 4PS.

Spacious & Well Presented Three Bed Bungalow Close To Little Common Village £569,950

A Spacious Three Bed Detached Bungalow situated in highly sought after Little Common location \*
Substantially extended living accommodation to include: A well presented inner hallway \* Spacious dual aspect through lounge-diner \* Modern well equipped kitchen-diner \* Good size utility room \*
Three good size family bedrooms \* Central heated and fully double glazed \* A modern family bathroom and separate WC \* A boarded & insulated loft with scope & potential \* A lovely West facing rear garden with mature shrubs & central lawn \* A block paved driveway offering ample parking \*
Single garage with remote up & over door \* Highly sought after Little common location & easy walking distance of village centre \* Well presented neutral decoration throughout \* A substantially extended and spacious bungalow with planning Permission granted for loft conversion \* Internal viewing highly recommended \* Please call our Bexhill sales team on (01424) 224488.