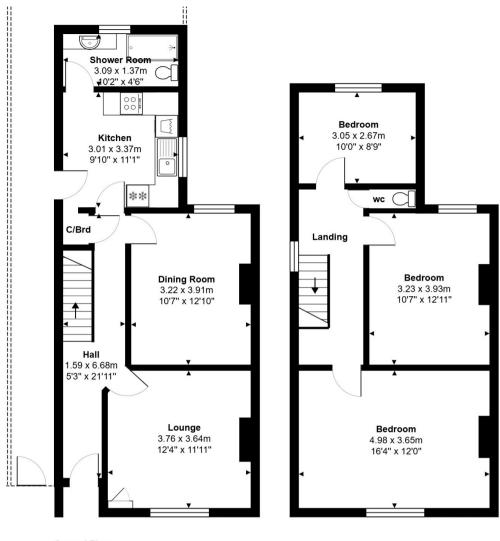

### FLOORPLAN

Ground Floor

First Floor

 $\label{eq:constraint} Total \mbox{ Area: } 99.1\mbox{ } m^2\mbox{ } \dots\mbox{ } 1066\mbox{ } ft^2 \\ \mbox{ All measurements are approximate and for display purposes only.}$ 