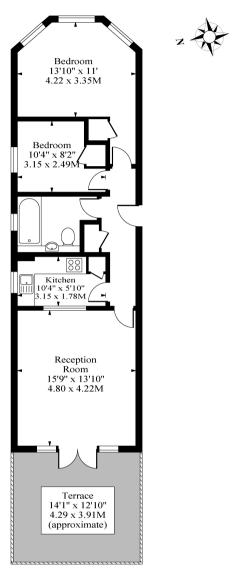

## West End Lane, NW6

First Floor

Approx Gross Internal Area

663 Sq Ft - 61.59 Sq M

Measured in accordance with RICS guidelines. Every attempt is made to ensure accuracy However all measurments are approximate.

The floor plan is illustrative purposes only and is not to scale www.tomekphotography.co.uk