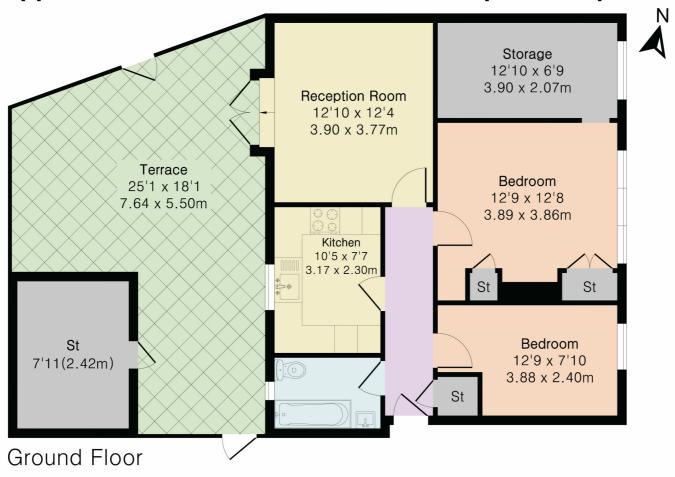

Situated in a quiet position with local shops and amenities all close to hand.

The property comprises 3 good sized bedrooms, reception room with doors onto the private gardens. Modern kitchen and bathroom.

## Approximate Gross Internal Area 779 sq ft - 72 sq m