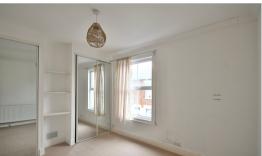

### **Bedroom One**

10' 3" x 12' 7" (3.12m x 3.84m) Double glazed window to front, built in wardrobes, radiator and fitted carpet.

#### **Bedroom Two**

10' 9" x 7' 9" (3.28m x 2.36m) Double glazed window to rear, built in wardrobes, radiator and fitted carpet.

#### **Bedroom Three**

11' 8" x 6' 5" (3.56m x 1.96m) Double glazed window to rear, built in wardrobes, radiator and fitted carpet.