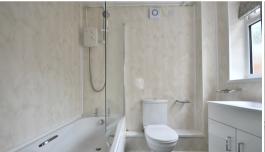

#### **Bathroom**

6' 5'' x 6' 5'' (1.96m x 1.96m) Double glazed window to side, panel bath with electric shower above, low flush w/c, vanity unit with wash hand basin, radiator and laminate flooring.