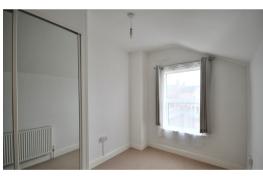

### **Bedroom One**

10' 3" x 12' 7" (3.12m x 3.84m) Double glazed window to front, built in wardrobes, radiator and fitted carpet.

#### **Bedroom Two**

10' 9" x 7' 9" (3.28m x 2.36m) Double glazed window to rear, built in wardrobes, radiator and fitted carpet.

#### **Bedroom Three**

11' 8" x 6' 5" (3.56m x 1.96m) Double glazed window to rear, built in wardrobes, radiator and fitted carpet.