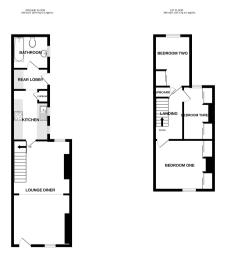

# 19 Ouse Avenue, King's Lynn, Norfolk

£135,000

A well presented three bedroom terrace house situated on Ouse Avenue in South Lynn. The accommodation comprises open plan lounge diner, kitchen, rear lobby, ground floor bathroom and three bedrooms to the first floor. The property benefits from gas central heating, double glazing and convenient location close to the Town Centre. Local amenities can be found within walking distance.

#### **Lounge Diner**

22' 5" x 12' 6" (6.83m x 3.81m) Double glazed door and window to front, two radiators and laminate flooring.

#### **Kitchen**

10' 9" x 7' 4" (3.28m x 2.24m) Double glazed windows to side, fitted kitchen with matching wall and base units, integrated oven and hob with extractor above, space for fridge freezer and dishwasher, gas central heating boiler and laminate flooring.

## **Rear Lobby**

4' 1" x 6' 9" (1.24m x 2.06m) Double glazed door to side, radiator and laminate flooring.

#### **Bathroom**

6' 5'' x 6' 5'' (1.96m x 1.96m) Double glazed window to side, panel bath with electric shower above, low flush w/c, vanity unit with wash hand basin, radiator and laminate flooring.

# Landing

### **Bedroom One**

10' 3" x 12' 7" (3.12m x 3.84m) Double glazed window to front, built in wardrobes, radiator and fitted carpet.

#### **Bedroom Two**

10' 9" x 7' 9" (3.28m x 2.36m) Double glazed window to rear, built in wardrobes, radiator and fitted carpet.

#### **Bedroom Three**

11' 8" x 6' 5" (3.56m x 1.96m) Double glazed window to rear, built in wardrobes, radiator and fitted carpet.