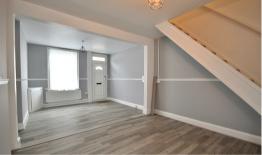

#### **Lounge Diner**

22' 5" x 12' 6" (6.83m x 3.81m) Double glazed door and window to front, two radiators and laminate flooring.

## **Rear Lobby**

4' 1" x 6' 9" (1.24m x 2.06m) Double glazed door to side, radiator and laminate flooring.