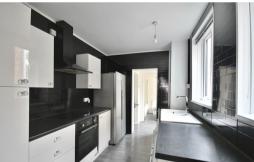

#### **Kitchen**

10' 9" x 7' 4" (3.28m x 2.24m) Double glazed windows to side, fitted kitchen with matching wall and base units, integrated oven and hob with extractor above, space for fridge freezer and dishwasher, gas central heating boiler and laminate flooring.