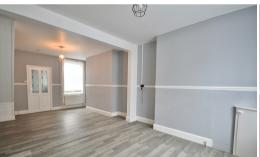

#### **Lounge Diner**

22' 5" x 12' 6" (6.83m x 3.81m) Double glazed door and window to front, two radiators and laminate flooring.