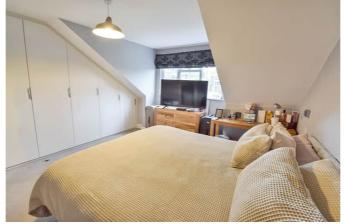

To the first floor are three double bedrooms, two with ensuites. The bathroom has two wash hand basins, a bath & WC.

The outside space is an excellent space for entertaining with lawn and patio area approx 90ft  $\times$  42ft. There is ample parking to the front in the form of a driveway and a garage.

 $17' 7" \times 12' 7" (5.36m \times 3.84m)$ 

**Principal Bedroom** 

 $11'9" \times 11'4" (3.58m \times 3.45m)$ 

**Ensuite** 

8' 8" x 4' 8" (2.64m x 1.42m)

**Bedroom 2** 

 $13' \ 0" \times 10' \ 5" \ (3.96m \times 3.17m)$ 