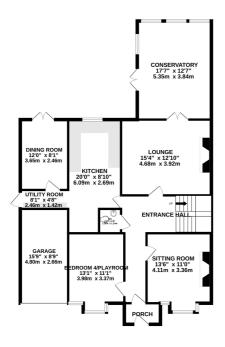

The property itself is a lovely house along a sought after road. Spacious and versatile, with the second sitting room and the playroom having the potential to utilise as a fourth and fifth bedroom. Accommodation comprises: Entrance hall, bay fronted 2nd reception room in addition to a lounge to the rear with doors to conservatory. In addition, on the ground floor is a separate dining room, kitchen, cloakroom and another bay fronted room, currently used as bedroom 4 but would also make a great office space. Also a utility area.

### **Porch**

**Entrance Hall** 

Sitting Room

 $13' 6" \times 11' 0" (4.11m \times 3.35m)$ 

Lounge

 $15' 4" \times 12' 10" (4.67m \times 3.91m)$ 

Kitchen

20' 0" × 8' 10" (6.10m × 2.69m)

WC

**Bedroom 4/Playroom** 

 $13' 1" \times 11' 1" (3.99m \times 3.38m)$ 

**Dining Room** 

 $12' \ 0" \times 8' \ 1" \ (3.66m \times 2.46m)$ 

**Utility Room** 

8' I" x 4' 8" (2.46m x 1.42m)

**Conservatory** 

 $17' 7" \times 12' 7" (5.36m \times 3.84m)$ 

**Principal Bedroom** 

 $11'9" \times 11'4" (3.58m \times 3.45m)$ 

**Ensuite** 

8' 8" x 4' 8" (2.64m x 1.42m)

**Bedroom 2** 

 $13' \ 0" \times 10' \ 5" \ (3.96m \times 3.17m)$ 