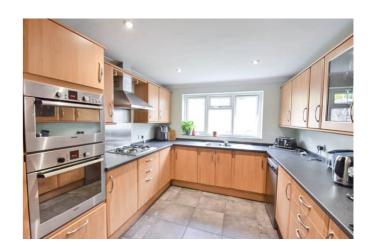

The property itself is a lovely house along a sought after road. Spacious and versatile, with the second sitting room and the playroom having the potential to utilise as a fourth and fifth bedroom. Accommodation comprises: Entrance hall, bay fronted 2nd reception room in addition to a lounge to the rear with doors to conservatory. In addition, on the ground floor is a separate dining room, kitchen, cloakroom and another bay fronted room, currently used as bedroom 4 but would also make a great office space. Also a utility area.

### **Porch**

**Entrance Hall** 

Sitting Room

 $13' 6" \times 11' 0" (4.11m \times 3.35m)$ 

Lounge

 $15' 4" \times 12' 10" (4.67m \times 3.91m)$ 

Kitchen

20' 0" × 8' 10" (6.10m × 2.69m)