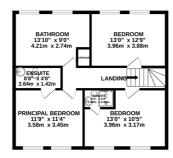

To the first floor are three double bedrooms, two with ensuites. The bathroom has two wash hand basins, a bath & WC.

The outside space is an excellent space for entertaining with lawn and patio area approx 90ft  $\times$  42ft. There is ample parking to the front in the form of a driveway and a garage.

 $17' 7" \times 12' 7" (5.36m \times 3.84m)$ 

**Principal Bedroom** 

 $11'9" \times 11'4" (3.58m \times 3.45m)$ 

**Ensuite** 

8' 8" x 4' 8" (2.64m x 1.42m)

**Bedroom 2** 

 $13' \ 0" \times 10' \ 5" \ (3.96m \times 3.17m)$ 

Wetroom

 $5' 3" \times 3' 3" (1.60m \times 0.99m)$ 

**Bedroom 3** 

 $13' \ 0'' \times 12' \ 9'' \ (3.96m \times 3.89m)$ 

**Bathroom** 

13' 10" x 9' 0" (4.22m x 2.74m)

Garage

15' 9"  $\times$  8' 9" (4.80m  $\times$  2.67m)