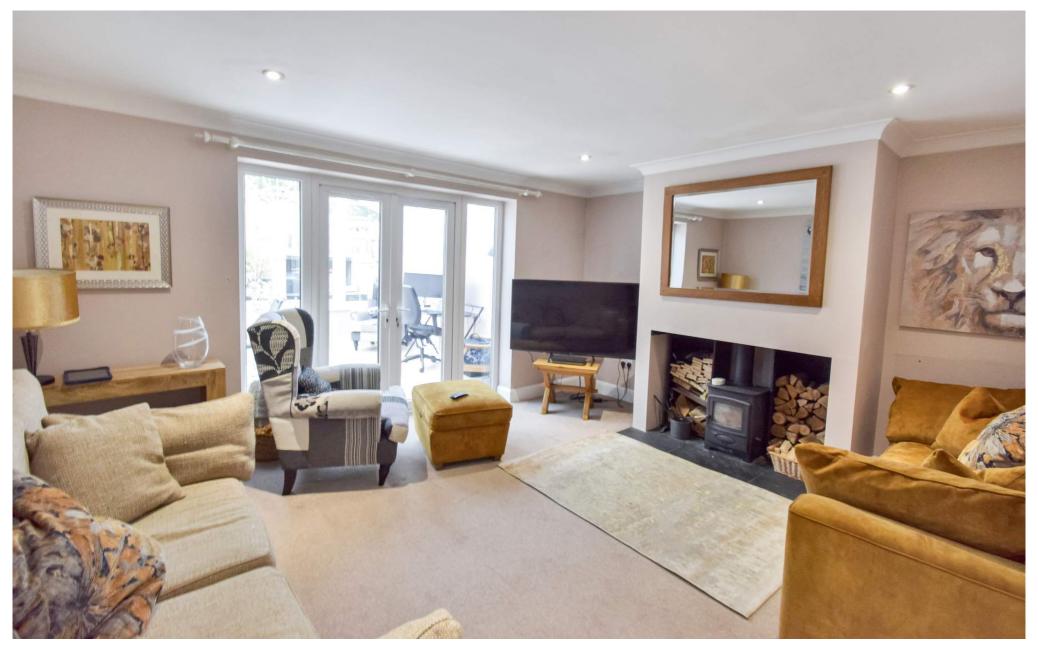

The property itself is a lovely house along a sought after road. Spacious and versatile, with the second sitting room and the playroom having the potential to utilise as a fourth and fifth bedroom. Accommodation comprises: Entrance hall, bay fronted 2nd reception room in addition to a lounge to the rear with doors to conservatory. In addition, on the ground floor is a separate dining room, kitchen, cloakroom and another bay fronted room, currently used as bedroom 4 but would also make a great office space. Also a utility area.

### **Porch**

**Entrance Hall** 

Sitting Room

 $13' 6" \times 11' 0" (4.11m \times 3.35m)$ 

Lounge

 $15' 4" \times 12' 10" (4.67m \times 3.91m)$ 

Kitchen

20' 0" × 8' 10" (6.10m × 2.69m)