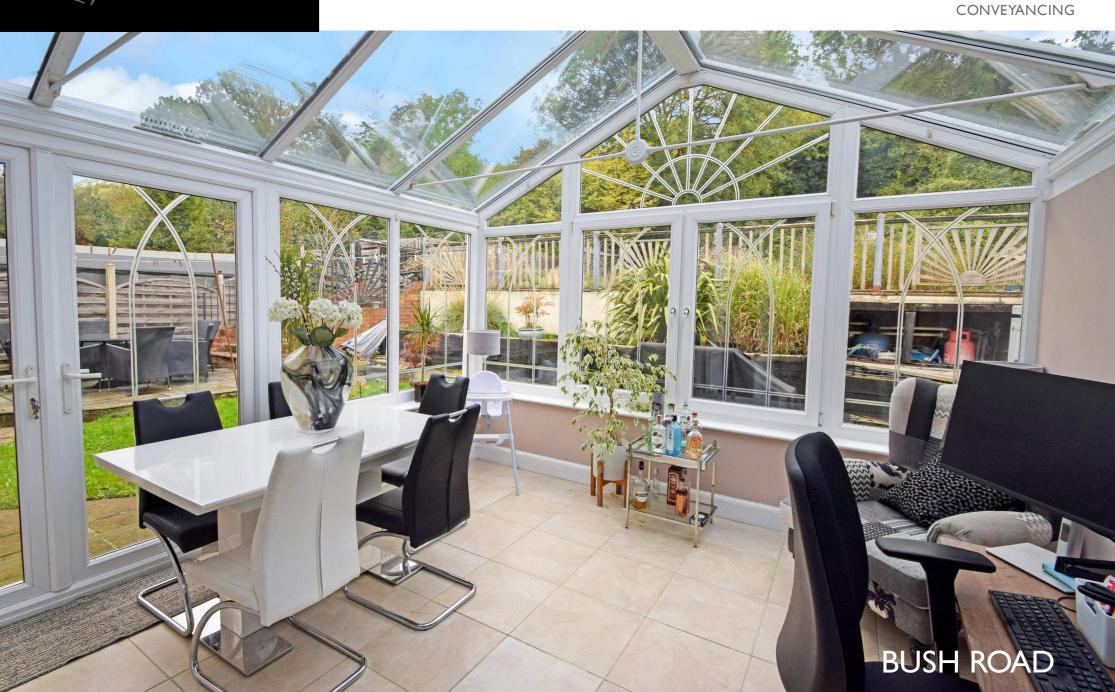

The property itself is a lovely house along a sought after road. Spacious and versatile, with the second sitting room and the playroom having the potential to utilise as a fourth and fifth bedroom. Accommodation comprises: Entrance hall, bay fronted 2nd reception room in addition to a lounge to the rear with doors to conservatory. In addition, on the ground floor is a separate dining room, kitchen, cloakroom and another bay fronted room, currently used as bedroom 4 but would also make a great office space. Also a utility area.

To the first floor are three double bedrooms, two with ensuites. The bathroom has two wash hand basins, a bath & WC.

The outside space is an excellent space for entertaining with lawn and patio area approx 90ft  $\times$  42ft. There is ample parking to the front in the form of a driveway and a garage.