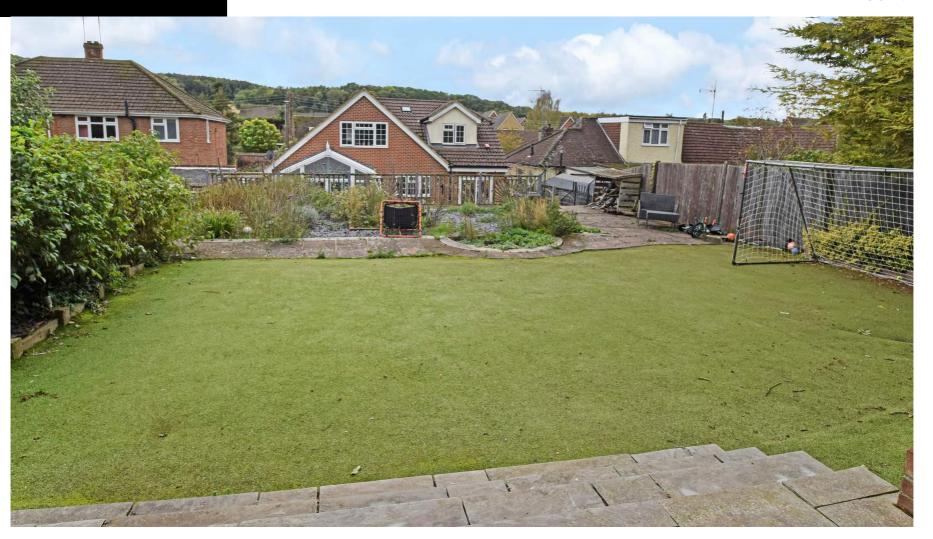

To the first floor are three double bedrooms, two with ensuites. The bathroom has two wash hand basins, a bath & WC.

The outside space is an excellent space for entertaining with lawn and patio area approx 90ft  $\times$  42ft. There is ample parking to the front in the form of a driveway and a garage.