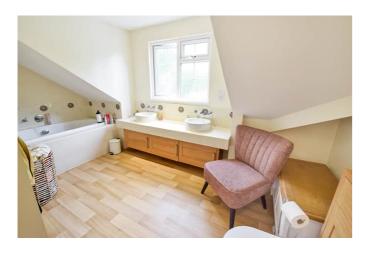

To the first floor are three double bedrooms, two with ensuites. The bathroom has two wash hand basins, a bath & WC.

The outside space is an excellent space for entertaining with lawn and patio area approx 90ft  $\times$  42ft. There is ample parking to the front in the form of a driveway and a garage.

Wetroom

 $5' 3" \times 3' 3" (1.60m \times 0.99m)$ 

**Bedroom 3** 

 $13' \ 0'' \times 12' \ 9'' \ (3.96m \times 3.89m)$ 

**Bathroom** 

13' 10" x 9' 0" (4.22m x 2.74m)

Garage

15' 9"  $\times$  8' 9" (4.80m  $\times$  2.67m)