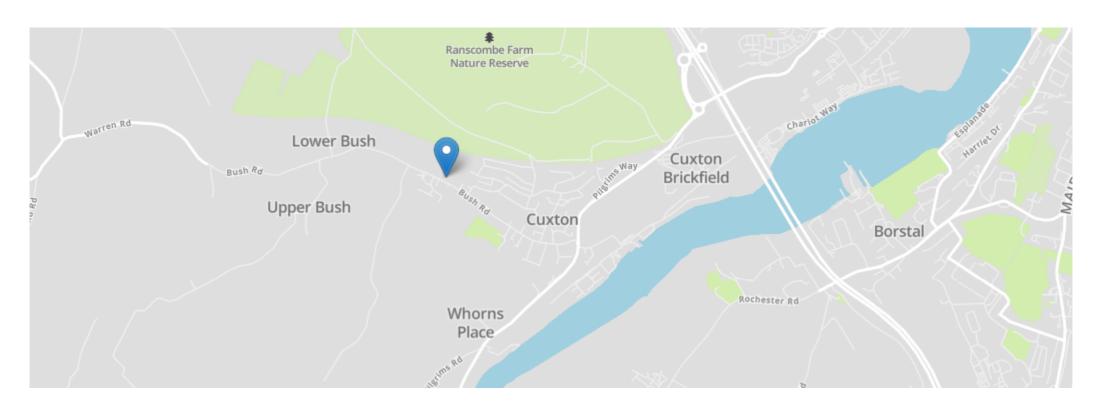

## SITUATION

Cuxton is a village in the unitary authority of Medway in South East England. It lies on left bank of the River Medway in the North Downs. It is served by the A228 linking conveniently to both the M2 & M20 motorways, and Cuxton railway station on the Medway Valley Line between Strood and Maidstone. Nearby are a nature reserve, country park and working farm, part of the site is included in the Cobham Woods Site of Special Scientific Interest, and the whole farm is within the Kent Downs Area of Outstanding Natural Beauty. The area is served by various shops and amenities including the popular Cuxton Community School.

# **DIRECTIONS**

At Taddington Roundabout, take the 3rd exit onto the M2 slip road to M25/London. Merge onto M2 and continue onto Watling Street/A2. Take the exit towards Cobham/Shorne. At the roundabout, take the 2nd exit onto Halfpence Lane. At the roundabout, take the 1st exit onto Cobhambury Road. Cobhambury Road turns left and becomes Warren Road. Continue onto Bush Road and the property will be on the left.