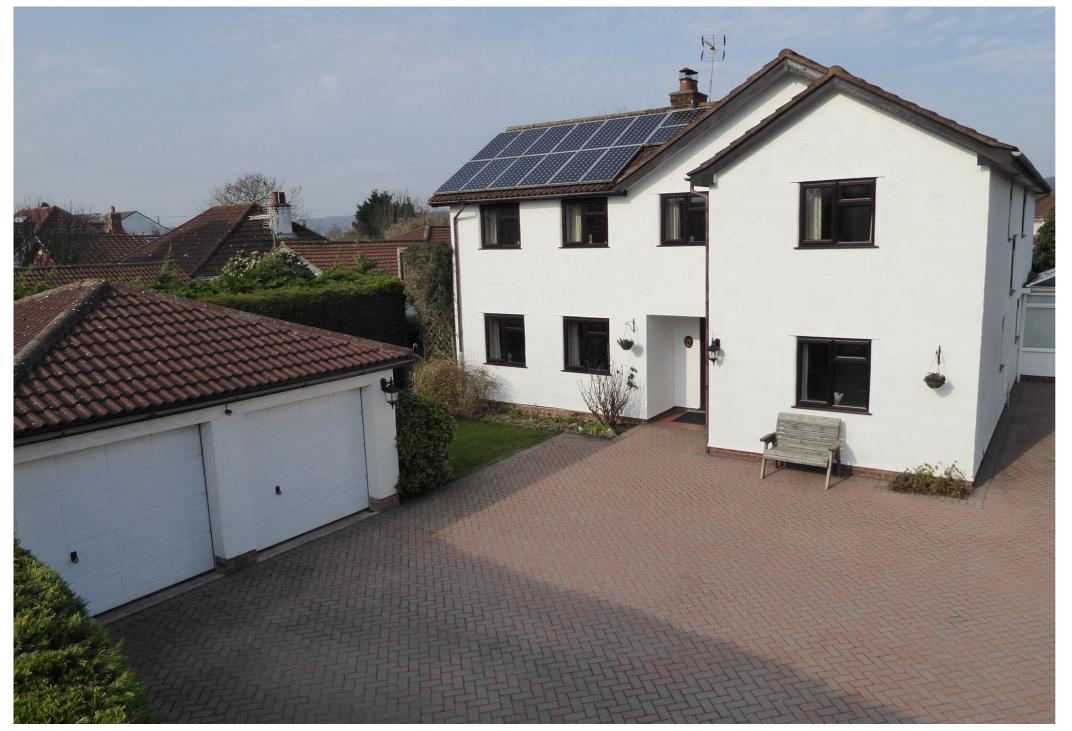

## Goss Lane Nailsea

This unique and incredibly spacious, detached family home occupies a superb plot on this quiet, established, non estate road towards the Western edge of town. Immaculately presented throughout, the sizeable accommodation has been enjoyed by its current owners for many years. Sitting in delightful, landscaped gardens to the rear and offering parking for several vehicles to the front, this very special property has glorious accommodation briefly comprising; Reception Hall, Study, vast open plan kitchen/Dining/Family Room, Utility Room Sitting Room and Conservatory, Five Bedrooms, two En Suites and Family Bathroom. Outside, the established landscaped gardens are idyllic and there is a recently built, insulated and powered wooden structure that would serve well as a home office. The front is enclosed and screened from from view by an evergreen hedge, there is parking for several vehicles and detached double garage with power connected. This property has to be viewed to be truly appreciated.