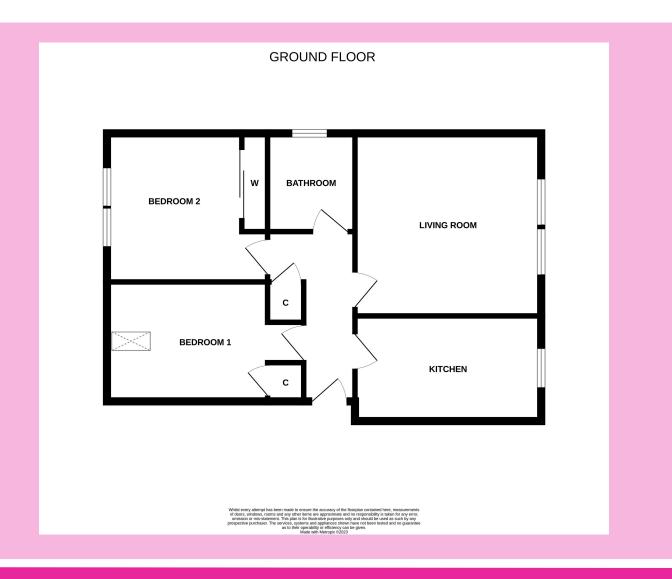

Living Room 4.04 m x 4.12 m / 13'3" x 13'6"

Kitchen 4.12 m x 2.33 m / 13'6" x 7'8"

Bedroom 1 2.51 m x 3.54 m / 8'3" x 11'7"

Bedroom 2 3.16 m x 3.48 m / 10'4" x 11'5"

Bathroom 2.18 m x 1.74 m / 7'2" x 5'9"