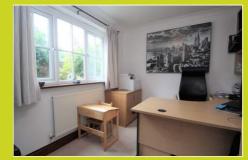

#### Study

3.32m x 2.71m (10' 11" x 8' 11")

Double glazed window to front. Coved ceiling. Radiator.