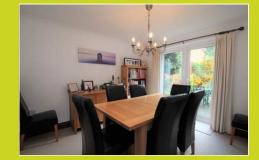

#### **Dining Room**

3.49m x 3.31m (11' 5" x 10' 10")

Double glazed french doors opening on to the rear garden. Coved ceiling. Radiator.