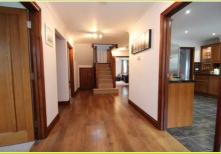

#### Hallway

Stairs leading to first floor. Under stairs storage cupboard. Coat cupboard. Karndean flooring. Coved ceiling. Two radiators. Doors to: