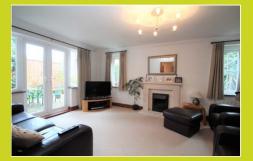

#### Lounge

5.36m x 3.97m (17' 7" x 13' 0")

Double glazed french doors to side . Double glazed door to side. Two double glazed windows to side. Two double glazed windows to rear. Two vertical radiators and additional radiator. Feature fireplace with gas fire and surround. Coved ceiling.