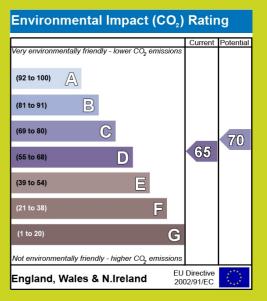

ing cupboard. Spotlights. Coved ceiling. Radiator. Doors to:

#### Bedroom Two

3.97m x 3.19m (13' 0" x 10' 6")

Double glazed window to front. Two built in wardrobes. Coved ceiling. Radiator. Door to:

#### En-Suite Shower Room

Double glazed window to side. Corner shower cubicle. Low-Level WC. Pedestal wash hand basin. Spotlights. Vinyl style flooring. Fully tiled walls. Coved ceiling.

#### **Bedroom Three**

3.79m x 3.04m (12' 5" x 10' 0")

Double glazed window to side. Two built in wardrobes. Coved ceiling. Radiator. Door to:

#### En-Suite Shower Room

Corner shower cubicle. Pedestal wash hand basin. Low-Level WC. Fully tiled walls. Vinyl style flooring.













## Cauldwell Avenue, Ipswich



The above floor plans are not to scale and are shown for indication purposes only.