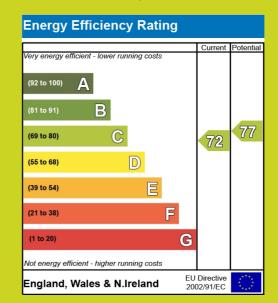

iring cupboard. Spotlights. Coved ceiling. Radiator. Doors to:

#### Bedroom Two

3.97m x 3.19m (13' 0" x 10' 6")

Double glazed window to front. Two built in wardrobes. Coved ceiling. Radiator. Door to:

#### En-Suite Shower Room

Double glazed window to side. Corner shower cubicle. Low-Level WC. Pedestal wash hand basin. Spotlights. Vinyl style flooring. Fully tiled walls. Coved ceiling.

#### **Bedroom Three**

3.79m x 3.04m (12' 5" x 10' 0")

Double glazed window to side. Two built in wardrobes. Coved ceiling. Radiator. Door to:

#### En-Suite Shower Room

Corner shower cubicle. Pedestal wash hand basin. Low-Level WC. Fully tiled walls. Vinyl style flooring.













## Cauldwell Avenue, Ipswich



The above floor plans are not to scale and are shown for indication purposes only.