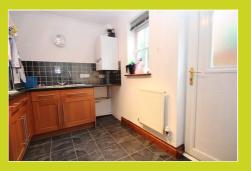

#### Kitchen/Breakfast Room

5.64m x 3.77m (18' 6" x 12' 4")

Double glazed windows to front and side. Range of eye level units with cupboards. Range of base level units with cupboards, drawers and worktops. Tiled splashback. Wine rack. Fitted double oven and gas hob with extractor hood over. One and a quarter sink drainer unit with mixer tap. Integrated dishwasher. Space for fridge/freezer. Spotlights. Breakfast bar. Karndean flooring. Coved ceiling. Radiator. Door to: