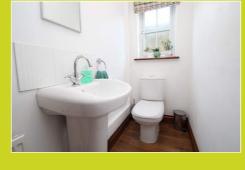

#### **Ground Floor Cloakroom**

Double glazed window to side. Low-Level WC. Pedestal wash hand basin. Tiled splashback. Karndean flooring. Coved ceiling. Radiator.

#### En-Suite Shower Room

Double glazed window to side. Corner shower cubicle. Low-Level WC. Pedestal wash hand basin. Spotlights. Vinyl style flooring. Fully tiled walls. Coved ceiling.

#### En-Suite Shower Room

Corner shower cubicle. Pedestal wash hand basin. Low-Level WC. Fully tiled walls. Vinyl style flooring.