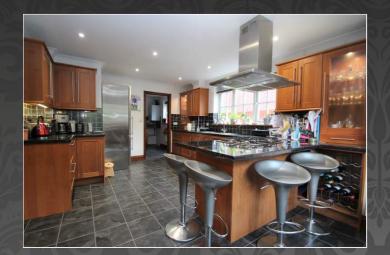

#### Kitchen/Breakfast Room

5.64m x 3.77m (18' 6" x 12' 4")

Double glazed windows to front and side. Range of eye level units with cupboards. Range of base level units with cupboards, drawers and worktops. Tiled splashback. Wine rack. Fitted double oven and gas hob with extractor hood over. One and a quarter sink drainer unit with mixer tap. Integrated dishwasher. Space for fridge/freezer. Spotlights. Breakfast bar. Karndean flooring. Coved ceiling. Radiator. Door to: