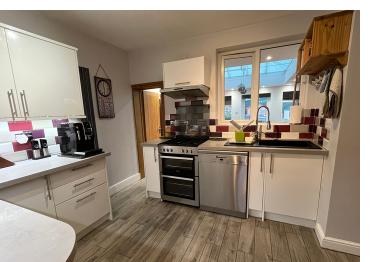

## PROPERTY DESCRIPTION

Extended semi detached home offering excellent size family accommodation comprising of a spacious dining/family room overlooking the garden, a separate living room, a modern fitted kitchen, downstairs WC, utility room with shower and access through to the garage. Upstairs there are two good size bedrooms and a family bathroom. The property has off road parking and enjoys a large west facing garden. The property is well presented throughout by the current owners and an internal viewing is recommended.

## POINTS OF INTEREST

- Extended Accommodation
- Modern Fitted Kitchen
- Utility room with Shower
- Two good size bedrooms

- Sepearate Living Room
- Well presented Throughout
- Good Size garden
- Spacious Dining Room/Family Room Overlooking The Rear garden