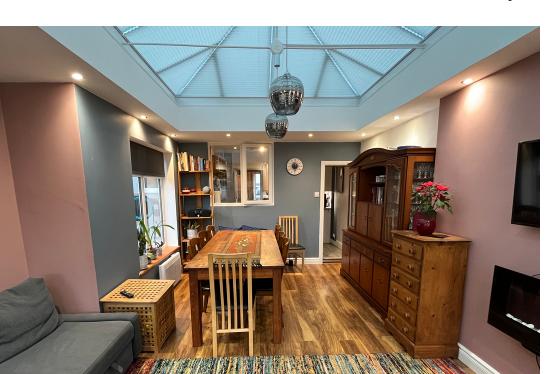

## PROPERTY DESCRIPTION

Extended semi detached home offering excellent size family accommodation comprising of a spacious dining/family room overlooking the garden, a separate living room, a modern fitted kitchen, downstairs WC, utility room with shower and access through to the garage. Upstairs there are two good size bedrooms and a family bathroom. The property has off road parking and enjoys a large west facing garden. The property is well presented throughout by the current owners and an internal viewing is recommended.

## POINTS OF INTEREST

- Extended Accommodation
- Modern Fitted Kitchen
- Utility room with Shower
- Two good size bedrooms

- Sepearate Living Room
- Well presented Throughout
- Good Size garden
- Spacious Dining Room/Family Room Overlooking The Rear garden