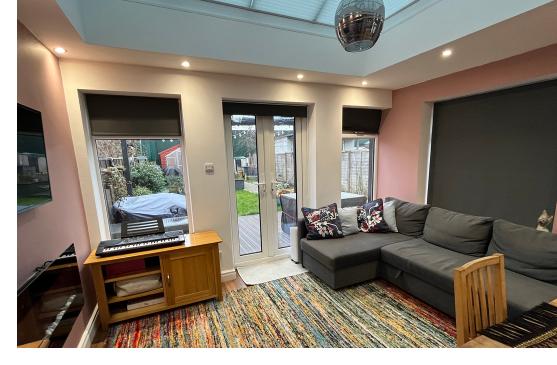

## PROPERTY DESCRIPTION

Extended semi detached home offering excellent size family accommodation comprising of a spacious dining/family room overlooking the garden, a separate living room, a modern fitted kitchen, downstairs WC, utility room with shower and access through to the garage. Upstairs there are two good size bedrooms and a family bathroom. The property has off road parking and enjoys a large west facing garden. The property is well presented throughout by the current owners and an internal viewing is recommended.

## POINTS OF INTEREST

- Extended Accommodation
- Modern Fitted Kitchen
- Utility room with Shower
- Two good size bedrooms

- Sepearate Living Room
- Well presented Throughout
- Good Size garden
- Spacious Dining Room/Family Room Overlooking The Rear garden