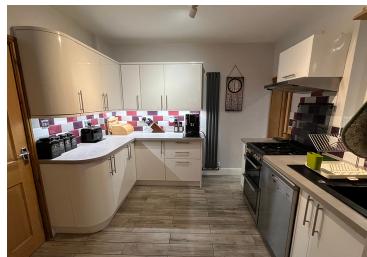

## PROPERTY DESCRIPTION

Extended semi detached home offering excellent size family accommodation comprising of a spacious dining/family room overlooking the garden, a separate living room, a modern fitted kitchen, downstairs WC, utility room with shower and access through to the garage. Upstairs there are two good size bedrooms and a family bathroom. The property has off road parking and enjoys a large west facing garden. The property is well presented throughout by the current owners and an internal viewing is recommended.

## POINTS OF INTEREST

- Extended Accommodation
- Modern Fitted Kitchen
- Utility room with Shower
- Two good size bedrooms

- Sepearate Living Room
- Well presented Throughout
- Good Size garden
- Spacious Dining Room/Family Room Overlooking The Rear garden