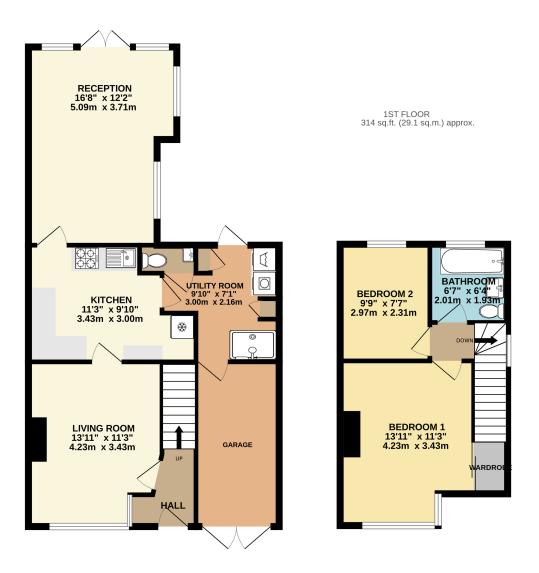

01784 255 633

ashford@gregory-brown.co.uk www.gregory-brown.co.uk

GROUND FLOOR 690 sq.ft. (64.1 sq.m.) approx.

TOTAL FLOOR AREA: 1004 sq.ft. (93.3 sq.m.) approx.

Whilst every attempt has been made to ensure the accuracy of the footphan contained here, measurements of doors, windows, nooms and any other items are approximate and no responsibility is taken for any error, prospective purchaser. The services, systems and appliances shown have not been tested and no guarantee as to their operability or efficiency can be given.