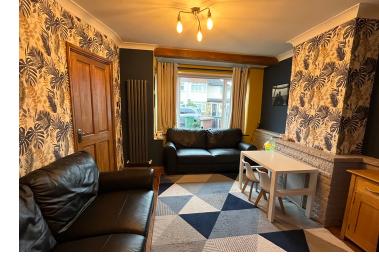

## PROPERTY DESCRIPTION

Extended semi detached home offering excellent size family accommodation comprising of a spacious dining/family room overlooking the garden, a separate living room, a modern fitted kitchen, downstairs WC, utility room with shower and access through to the garage. Upstairs there are two good size bedrooms and a family bathroom. The property has off road parking and enjoys a large west facing garden. The property is well presented throughout by the current owners and an internal viewing is recommended.

## POINTS OF INTEREST

- Extended Accommodation
- Modern Fitted Kitchen
- Utility room with Shower
- Two good size bedrooms

- Sepearate Living Room
- Well presented Throughout
- Good Size garden
- Spacious Dining Room/Family Room Overlooking The Rear garden