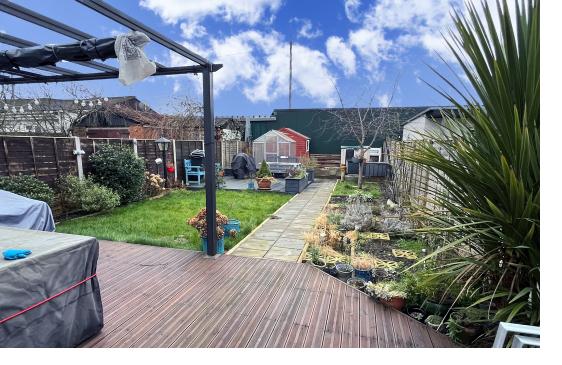

## PROPERTY DESCRIPTION

Extended semi detached home offering excellent size family accommodation comprising of a spacious dining/family room overlooking the garden, a separate living room, a modern fitted kitchen, downstairs WC, utility room with shower and access through to the garage. Upstairs there are two good size bedrooms and a family bathroom. The property has off road parking and enjoys a large west facing garden. The property is well presented throughout by the current owners and an internal viewing is recommended.

## POINTS OF INTEREST

- Extended Accommodation
- Modern Fitted Kitchen
- Utility room with Shower
- Two good size bedrooms

- Sepearate Living Room
- Well presented Throughout
- Good Size garden
- Spacious Dining Room/Family Room Overlooking The Rear garden