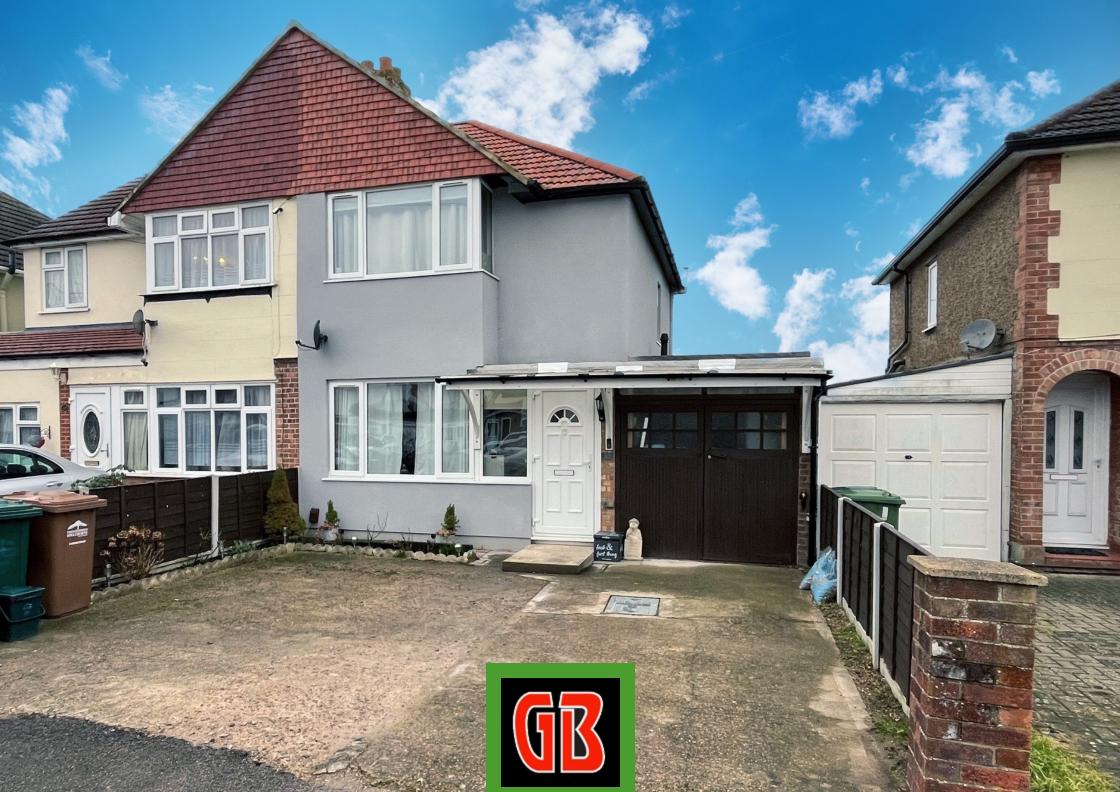

23 Harrow Road, Feltham, Surrey TW14 8RT £484,950 - Freehold

## PROPERTY DESCRIPTION

Extended semi detached home offering excellent size family accommodation comprising of a spacious dining/family room overlooking the garden, a separate living room, a modern fitted kitchen, downstairs WC, utility room with shower and access through to the garage. Upstairs there are two good size bedrooms and a family bathroom. The property has off road parking and enjoys a large west facing garden. The property is well presented throughout by the current owners and an internal viewing is recommended.

## POINTS OF INTEREST

- Extended Accommodation
- Modern Fitted Kitchen
- Utility room with Shower
- Two good size bedrooms

- Sepearate Living Room
- Well presented Throughout
- Good Size garden
- Spacious Dining Room/Family Room Overlooking The Rear garden