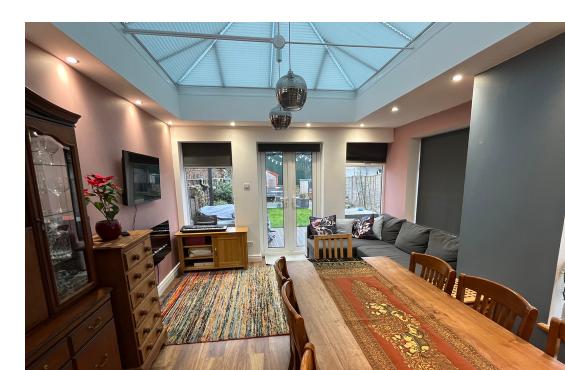

## PROPERTY DESCRIPTION

Extended semi detached home offering excellent size family accommodation comprising of a spacious dining/family room overlooking the garden, a separate living room, a modern fitted kitchen, downstairs WC, utility room with shower and access through to the garage. Upstairs there are two good size bedrooms and a family bathroom. The property has off road parking and enjoys a large west facing garden. The property is well presented throughout by the current owners and an internal viewing is recommended.

## POINTS OF INTEREST

- Extended Accommodation
- Modern Fitted Kitchen
- Utility room with Shower
- Two good size bedrooms

- Sepearate Living Room
- Well presented Throughout
- Good Size garden
- Spacious Dining Room/Family Room Overlooking The Rear garden