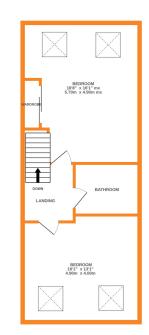

## **FULL DESCRIPTION**

Viewing is essential to fully appreciate the flexible family living accommodation on offer in this deceptively spacious five bedroom mid town house, situated in the ever popular village location of Oakworth with excellent access to local schools. The four storey accommodation comprises of an entrance hall giving access to the utility room which has plumbing for an automatic washing machine and a separate cloaks WC. To the first floor there is a spacious living room with windows and "Juliet" Balcony with sliding doors to the front elevation, open plan to the kitchen diner with a modern range of fitted base and wall mounted units, integrated appliances to include double oven,hob, extractor hood, dishwasher, complimenting counter worktops. To the second floor there are three bedrooms, the principle bedroom having an en-suite shower room. There is a separate bathroom on this level having a bath with shower over, WC, wash hand basin. To the upper floor there are two further double bedrooms, and a separate bathroom with four piece suite comprising of a bath, shower cubicle, WC, wash hand basin. Gas Central Heating & Double Glazing. Externally there is a parking then a car port leading to an integral garage with shutter door. To the rear there is a plesant patio garden with raised rockery. EPC Rating C.

1ST FLOOR 2ND FLOOR 3RD FLOOR

willios every attempt not been insue to estate the actuacy of the motipal not notalities in early, ineasculements of doors, windows, rooms and any other items are approximate and no responsibility is taken for any error, omission or mis-statement. This plan is for illustrative purposes only and should be used as such by any prospective purchaser. The services, systems and appliances shown have not been tested and no guarantee as to their operability or efficiency can be given.