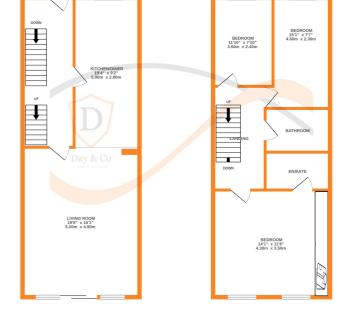

## **FULL DESCRIPTION**

Viewing is essential to fully appreciate the flexible family living accommodation on offer in this deceptively spacious five bedroom mid town house, situated in the ever popular village location of Oakworth with excellent access to local schools. The four storey accommodation comprises of an entrance hall giving access to the utility room which has plumbing for an automatic washing machine and a separate cloaks WC. To the first floor there is a spacious living room with windows and "Juliet" Balcony with sliding doors to the front elevation, open plan to the kitchen diner with a modern range of fitted base and wall mounted units, integrated appliances to include double oven,hob, extractor hood, dishwasher, complimenting counter worktops. To the second floor there are three bedrooms, the principle bedroom having an en-suite shower room. There is a separate bathroom on this level having a bath with shower over, WC, wash hand basin. To the upper floor there are two further double bedrooms, and a separate bathroom with four piece suite comprising of a bath, shower cubicle, WC, wash hand basin. Gas Central Heating & Double Glazing. Externally there is a parking then a car port leading to an integral garage with shutter door. To the rear there is a plesant patio garden with raised rockery. EPC Rating C.

1ST FLOOR 2ND FLOOR 3RD FLOOR

willios every attempt not been insue to estate the actuacy of the motipal not notalities in early, ineasculements of doors, windows, rooms and any other items are approximate and no responsibility is taken for any error, omission or mis-statement. This plan is for illustrative purposes only and should be used as such by any prospective purchaser. The services, systems and appliances shown have not been tested and no guarantee as to their operability or efficiency can be given.