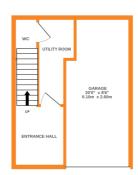

## **FULL DESCRIPTION**

Viewing is essential to fully appreciate the flexible family living accommodation on offer in this deceptively spacious five bedroom mid town house, situated in the ever popular village location of Oakworth with excellent access to local schools. The four storey accommodation comprises of an entrance hall giving access to the utility room which has plumbing for an automatic washing machine and a separate cloaks WC. To the first floor there is a spacious living room with windows and "Juliet" Balcony with sliding doors to the front elevation, open plan to the kitchen diner with a modern range of fitted base and wall mounted units, integrated appliances to include double oven,hob, extractor hood, dishwasher, complimenting counter worktops. To the second floor there are three bedrooms, the principle bedroom having an en-suite shower room. There is a separate bathroom on this level having a bath with shower over, WC, wash hand basin. To the upper floor there are two further double bedrooms, and a separate bathroom with four piece suite comprising of a bath, shower cubicle, WC, wash hand basin. Gas Central Heating & Double Glazing. Externally there is a parking then a car port leading to an integral garage with shutter door. To the rear there is a plesant patio garden with raised rockery. EPC Rating C.

1ST FLOOR 2ND FLOOR 3RD FLOOR

willios every attempt not been insue to estate the actuacy of the motipal not notalities in early, ineasculements of doors, windows, rooms and any other items are approximate and no responsibility is taken for any error, omission or mis-statement. This plan is for illustrative purposes only and should be used as such by any prospective purchaser. The services, systems and appliances shown have not been tested and no guarantee as to their operability or efficiency can be given.