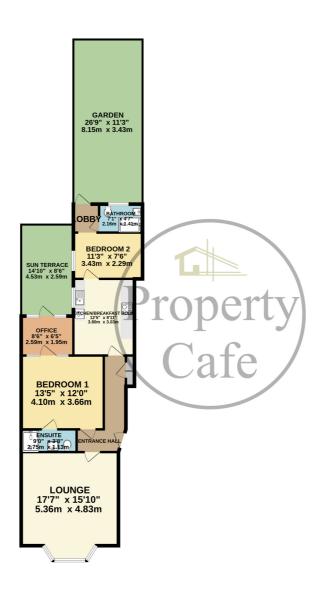

Flat 1, 27 Wickham Avenue, Bexhill-on-Sea, East Sussex, TN39 3EP Stunning Period Two Bedroom Garden Flat - Offers in excess of £310,000 - Leasehold Share of Freehold

Property Cafe are delighted to present to the market this bespoke, two bedroom, two bathroom, garden flat in a very sought after central position of Bexhill. Accomodation and benefits include; A secure communal entrance hall with entry phone system; Inner flat hallway with large understairs storage cupboard; Generous lounge with feature bay window, fireplace and cornicing; Newly fitted high spec kitchen including an integrated, dishwasher, electric oven & hob in addition to space for freestanding white goods; Two well proportioned double bedrooms, the master boasting an en-suite shower room comprising of a separate shower cubicle, wash basin & WC; Separate home office/hobby room; Family bathroom consisting of a shower cubicle, wash basin & WC. Externally the property offers two areas of garden; A secluded sun terrace/patio area and patio area and larger rear garden mostly laid to lawn. This apartment is offered for sale in exeptionally good condition having been very tastefully decorated & comprehensively refurbished throughout, gas central heated, flooded with stunning period features and with a share of freehold. We recommend you view at your earliest convenience.

- Stunning Period Two Bedroom Garden Flat For Sale
- Secluded Patio & Larger Rear Garden Mostly Laid To Lawn
  - Generous Lounge With Period Features
  - Modern Fitted Kitchen/Breakfast Room
    - Master Bedroom With En-Suite

- 2nd Modern Fitted Family Shower Room
- Tastefully Decorated & Comprehensively Refurbished Throughout
  - Separate Office
  - Share Of Freehold & Long Lease
  - Sought After & Convenient Central Location