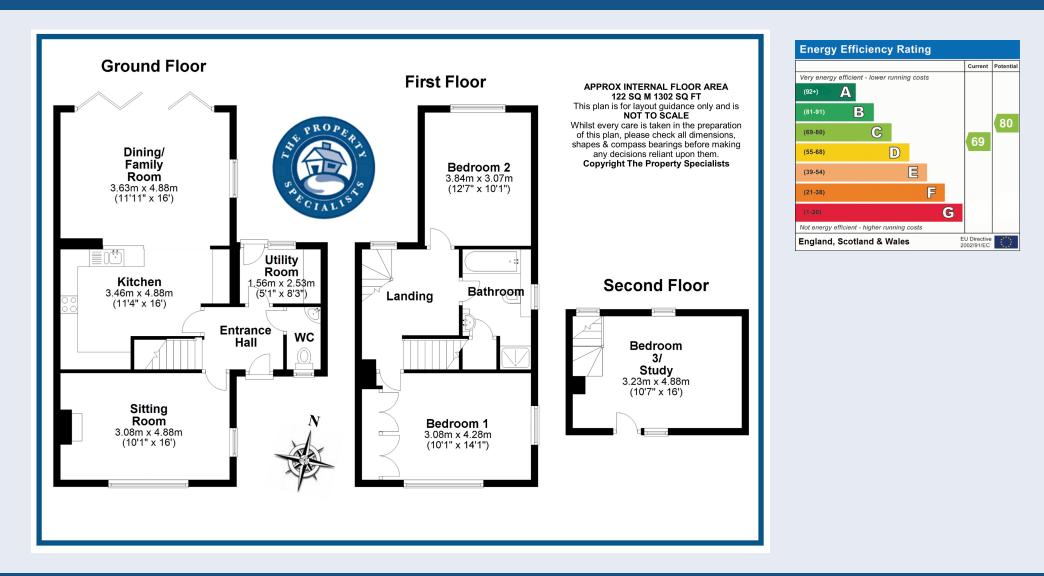

## Stock, Ingatestone | Essex | CM4 9NA

Located in a superb setting in Stock Village, close to both the cricket field and within a short stroll of Stock High Street is this deceptively spacious three double bedroom family home, which has extensive living accommodation and is a superb house for entertaining. On entering the property you are greeted by a good size, light and bright entrance porch and hallway. On the ground floor boasts a large living room to the front with a cosy feature fireplace and large windows to the front, letting in lots of natural light. Off the hallway is a super utility room / laundry room and a ground floor cloakroom W/C. The real delight of this house is it's amazing kitchen family room with large bi-fold doors opening up to a large garden. This room's open plan space is a super area for entertaining throughout all the seasons. The kitchen has a range of appliances and fitted units including an integrated dishwasher. Upstairs there is a large landing with stairs leading to spacious top floor bedroom which is a perfect teenagers den. The first floor has two good size double bedrooms, a large bathroom with four piece suite including bath and separate shower cubicle. To the front you have a cottage style garden with wooden gates to the front and off road parking. The rear garden is mainly laid to lawn with a gate to the side leading out to the neighbourhood and perfect for enjoying those lovely country walks. An internal Viewing is strongly advised to fully appreciate the size and space

- Fantastic Village Location
- Deceptively Spacious Semi Detached House
- Superb Kitchen Family Room With Bi Fold Doors
- Good Size Living Room With Feature Fireplace
- Three Double Bedrooms
- Ground Floor CLoakroom W/C
- Separate Utility/ Laundry Room
- Secluded 20m x 7M Rear Garden (65ft x 22ft)
- Gated Driveway With Cottage Style Front Garden
- No Onward Chain