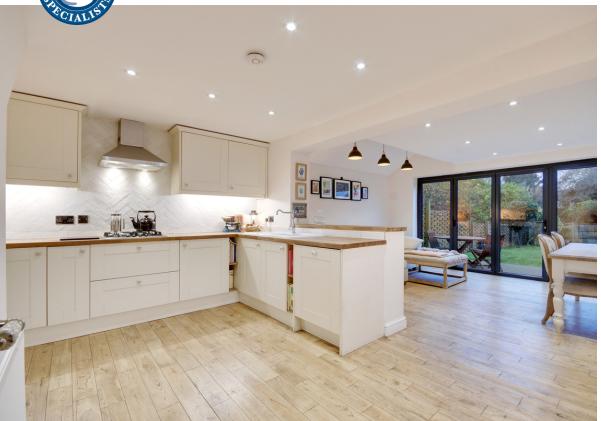

## Stock, Ingatestone | Essex | CM4 9NA

Located in a superb setting in Stock Village, close to both the cricket field and within a short stroll of Stock High Street is this deceptively spacious three double bedroom family home, which has extensive living accommodation and is a superb house for entertaining. On entering the property you are greeted by a good size, light and bright entrance porch and hallway. On the ground floor boasts a large living room to the front with a cosy feature fireplace and large windows to the front, letting in lots of natural light. Off the hallway is a super utility room / laundry room and a ground floor cloakroom W/C. The real delight of this house is it's amazing kitchen family room with large bi-fold doors opening up to a large garden. This room's open plan space is a super area for entertaining throughout all the seasons. The kitchen has a range of appliances and fitted units including an integrated dishwasher. Upstairs there is a large landing with stairs leading to spacious top floor bedroom which is a perfect teenagers den. The first floor has two good size double bedrooms, a large bathroom with four piece suite including bath and separate shower cubicle. To the front you have a cottage style garden with wooden gates to the front and off road parking. The rear garden is mainly laid to lawn with a gate to the side leading out to the neighbourhood and perfect for enjoying those lovely country walks. An internal Viewing is strongly advised to fully appreciate the size and space