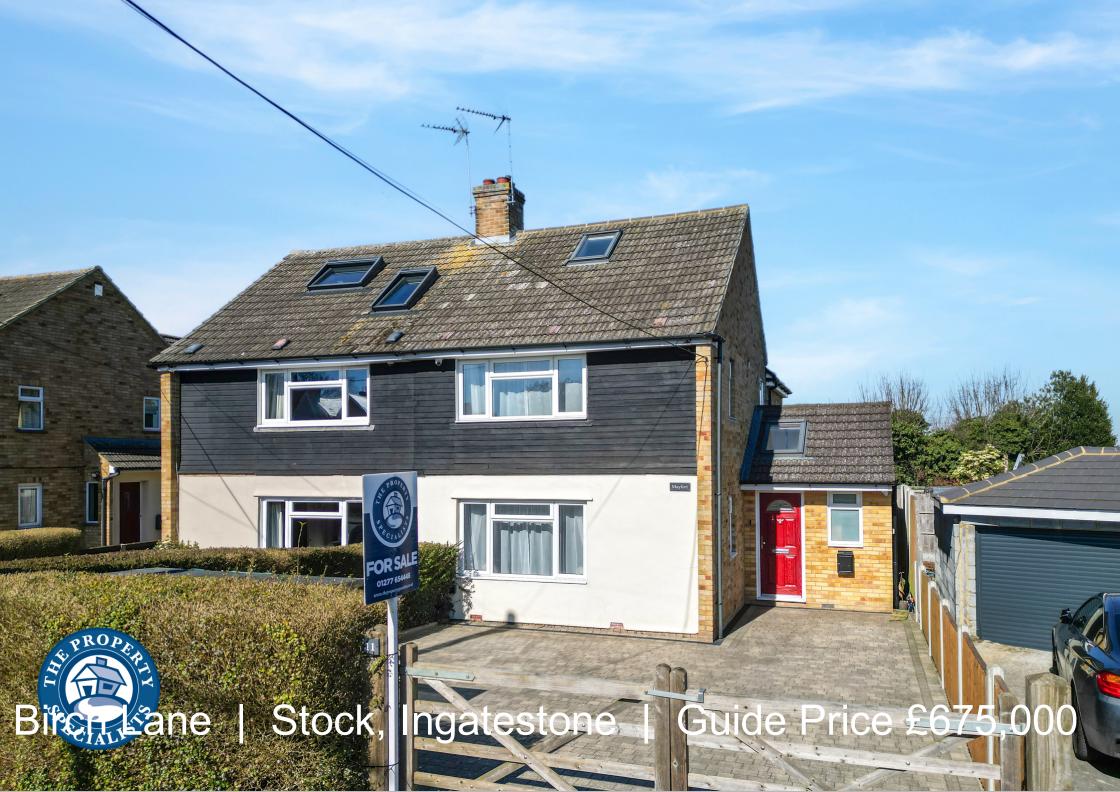

## **Birch Lane**

## Stock, Ingatestone | Essex | CM4 9NA

Located in a superb setting in Stock Village, close to both the cricket field and within a short stroll of Stock High Street is this deceptively spacious three double bedroom family home, which has extensive living accommodation and is a superb house for entertaining. On entering the property you are greeted by a good size, light and bright entrance porch and hallway. On the ground floor boasts a large living room to the front with a cosy feature fireplace and large windows to the front, letting in lots of natural light. Off the hallway is a super utility room / laundry room and a ground floor cloakroom W/C. The real delight of this house is it's amazing kitchen family room with large bi-fold doors opening up to a large garden. This room's open plan space is a super area for entertaining throughout all the seasons. The kitchen has a range of appliances and fitted units including an integrated dishwasher. Upstairs there is a large landing with stairs leading to spacious top floor bedroom which is a perfect teenagers den. The first floor has two good size double bedrooms, a large bathroom with four piece suite including bath and separate shower cubicle. To the front you have a cottage style garden with wooden gates to the front and off road parking. The rear garden is mainly laid to lawn with a gate to the side leading out to the neighbourhood and perfect for enjoying those lovely country walks. An internal Viewing is strongly advised to fully appreciate the size and space

- Fantastic Village Location
- Deceptively Spacious Semi Detached House
- Superb Kitchen Family Room With Bi Fold Doors
- Good Size Living Room With Feature Fireplace
- Three Double Bedrooms
- Ground Floor CLoakroom W/C
- Separate Utility/ Laundry Room
- Secluded 20m x 7M Rear Garden (65ft x 22ft)
- Gated Driveway With Cottage Style Front Garden
- No Onward Chain