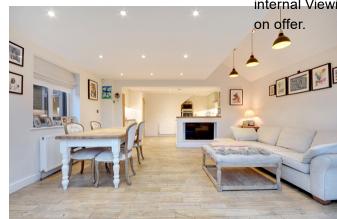

## Stock, Ingatestone | Essex | CM4 9NA

Located in a superb setting in Stock Village, close to both the cricket field and within a short stroll of Stock High Street is this deceptively spacious three double bedroom family home, which has extensive living accommodation and is a superb house for entertaining. On entering the property you are greeted by a good size, light and bright entrance porch and hallway. On the ground floor boasts a large living room to the front with a cosy feature fireplace and large windows to the front, letting in lots of natural light. Off the hallway is a super utility room / laundry room and a ground floor cloakroom W/C. The real delight of this house is it's amazing kitchen family room with large bi-fold doors opening up to a large garden. This room's open plan space is a super area for entertaining throughout all the seasons. The kitchen has a range of appliances and fitted units including an integrated dishwasher. Upstairs there is a large landing with stairs leading to spacious top floor bedroom which is a perfect teenagers den. The first floor has two good size double bedrooms, a large bathroom with four piece suite including bath and separate shower cubicle. To the front you have a cottage style garden with wooden gates to the front and off road parking. The rear garden is mainly laid to lawn with a gate to the side leading out to the neighbourhood and perfect for enjoying those lovely country walks. An internal Viewing is strongly advised to fully appreciate the size and space