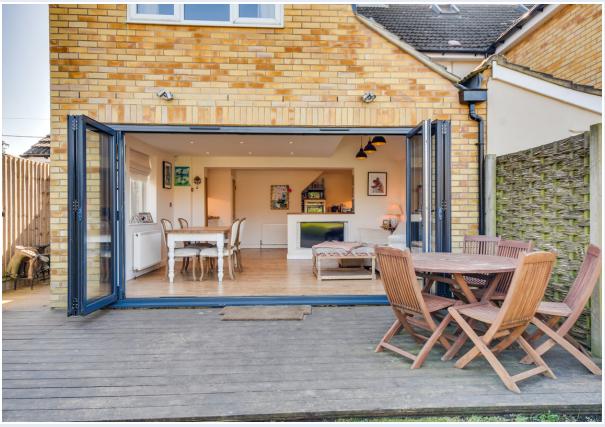

## Stock, Ingatestone | Essex | CM4 9NA

Located in a superb setting in Stock Village, close to both the cricket field and within a short stroll of Stock High Street is this deceptively spacious three double bedroom family home, which has extensive living accommodation and is a superb house for entertaining. On entering the property you are greeted by a good size, light and bright entrance porch and hallway. On the ground floor boasts a large living room to the front with a cosy feature fireplace and large windows to the front, letting in lots of natural light. Off the hallway is a super utility room / laundry room and a ground floor cloakroom W/C. The real delight of this house is it's amazing kitchen family room with large bi-fold doors opening up to a large garden. This room's open plan space is a super area for entertaining throughout all the seasons. The kitchen has a range of appliances and fitted units including an integrated dishwasher. Upstairs there is a large landing with stairs leading to spacious top floor bedroom which is a perfect teenagers den. The first floor has two good size double bedrooms, a large bathroom with four piece suite including bath and separate shower cubicle. To the front you have a cottage style garden with wooden gates to the front and off road parking. The rear garden is mainly laid to lawn with a gate to the side leading out to the neighbourhood and perfect for enjoying those lovely country walks. An internal Viewing is strongly advised to fully appreciate the size and space

- Fantastic Village Location
- Deceptively Spacious Semi Detached House
- Superb Kitchen Family Room With Bi Fold Doors
- Good Size Living Room With Feature Fireplace
- Three Double Bedrooms
- Ground Floor CLoakroom W/C
- Separate Utility/ Laundry Room
- Secluded 20m x 7M Rear Garden (65ft x 22ft)
- Gated Driveway With Cottage Style Front Garden
- No Onward Chain