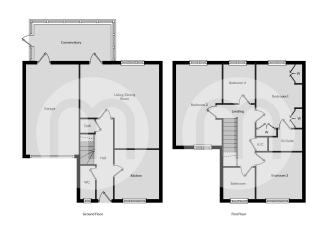

all whilst being located within easy reach of the mainline railway station which provides direct links to London Liverpool Street in as quick as just 36 minutes.





## Property Details.

## Ground Floor

## **Entrance Hall**

### Cloakroom



#### **Kitchen**



9'9" x 9'1" (2.97m x 2.77m)

## Living Room/Diner



16' 9" MAX x 15' 8" MAX (5.11m x 4.78m)

### Conservatory



15' 3" x 8' 1" (4.65m x 2.46m)

## Property Details.

## First Floor

### **Bedroom One**



13'1" x 9'0" (3.99m x 2.74m)

#### En Suite

#### **Bedroom Two**



16' 7" x 8' 0" (5.05m x 2.44m)

Bedroom Three

9' 4" x 9' 2" (2.84m x 2.79m)

### **Bedroom Four**

8' 1" x 6' 6" (2.46m x 1.98m)

## Family Bathroom



**Rear Garden** 



Integral Garage

Driveway To Front Of Dwelling

## Property Details.

## Floorplans



### Location



## **Energy Ratings**

We have not carried out a structural survey and the services, appliances and specific fittings have not been tested. All photographs, measurements, floor plans and distances referred to are given as a guide only and should not be relied upon for the purchase of carpets or any other fixtures or fittings. Gardens, roof terraces, balconies and communal gardens as well as tenure and lease details cannot have their accuracy guaranteed for intending purchasers. Lease details, service ground rent (where applicable) are given as a guide only and should be checked and confirmed by your solicitor prior to exchange of contracts.



61 a High Street, Braintree, CM7 1JX 🌔 01376 337400 🛛 🌔 braintree@michaelsproperty.co.uk

www.michaelsproperty.co.uk