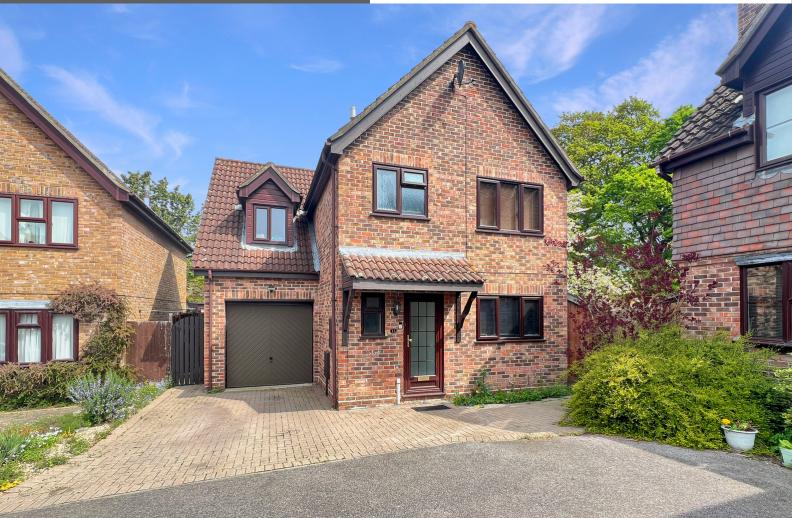

# Offers in Excess of; £500,000

- Four Bedroom Detached House
- Integral Garage & Off Road Parking
- Refitted Ground Floor Cloakroom
- Contemporary Kitchen Featuring 'High Gloss' Units
- Conservatory
- En Suite Shower Room To Master
- Generous Lounge/Diner With Fitted Media Unit
- Newlands Spring Development
- UPVC Windows & Gas Central Heating
- Cul-de-sac Position

## 12 Chuzzlewit Drive, Chelmsford, Essex. CM1 4XQ.

Michaels Property Consultants are delighted to bring to the market this well presented and deceptively spacious four bedroom detached house, occupying fabulous Cul-de-sac position within the popular Newland Spring district of Chelmsford. New to the market and offered for sale with a complete onward chain, this well proportioned family home is conveniently positioned within short walking distance to both Primary and Secondary schooling, 2.5 miles to the Chelmsford City Centre, all whilst being located within easy reach of the mainline railway station which provides direct links to London Liverpool Street in as quick as just 36 minutes.