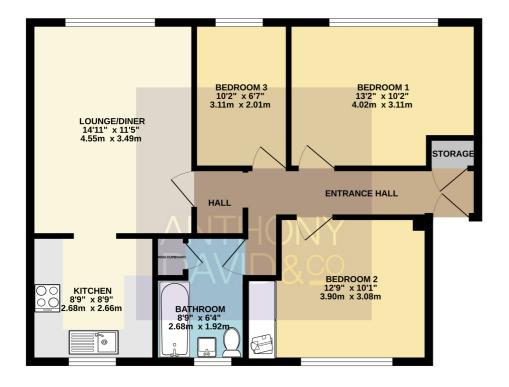

## SECOND FLOOR 705 sq.ft. (65.5 sq.m.) approx.

Entrance Hall Doors to Lounge/Diner 14' 11" x 11' 5" (4.55m x 3.48m) Kitchen 8' 9" x 8' 9" (2.67m x 2.67m) Bedroom One 13' 2" x 10' 2" (4.01m x 3.10m) Bedroom Two 12' 9" x 10' 1" (3.89m x 3.07m) Bedroom Three 10' 2" x 6' 7" (3.10m x 2.01m) Bathroom 8' 9" x 6' 4" (2.67m x 1.93m) Garage In block Parking First come first serve Tenure Leasehold - 999 years from 1972 Service Charge £2400 per annum Managing Agents House & Sons Council Tax Band B

TOTAL FLOOR AREA: 705 sq.ft. (65.5 sq.m), approx. White revery attempt has been nade to use the Accuracy of the dooplan containable me, inasurements of door, windows, nome and any other terms are agronomate and no responsibility is taken to any error, omession or mis-attempt. This plan is in follmathing purposed wind addule used as such by any prospective purchaser. The plan is the follmathing purposed wind wind use as such by any prospective purchaser. The plan is a to their operability of efforting can be given in a to their operability of efforting can be given.