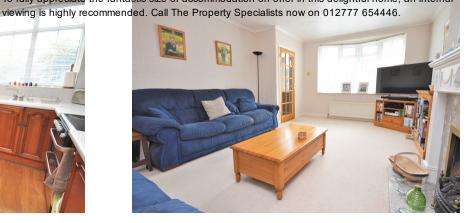

On entering the home you step into an entrance hall which will in turn lead you to a spacious, light and bright living room with a large bay window facing the front of the property. This fantastic size room also boasts a feature fireplace and a large under stairs storage cupboard. Continuing through to the rear of the home will lead you to a great size kitchen diner. The kitchen itself comprises of a range of fitted units and provides space for free standing appliances such as a large fridge freezer whilst the dining area provides ample space for a dining table and chairs. A patio door will open up to the rear garden and the downstairs accommodation is completed by a fantastic utility area which in turn will lead to a downstairs cloakroom W/C located adjacent to the kitchen diner.