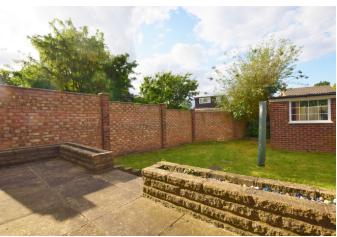

Outside and to the rear of the home is a sunny garden which is mostly laid to lawn with a paved patio area ideal for garden furniture and outdoor entertaining. Located at the bottom of the garden is a detached garage which can be accessed via the garden as well as the main garage door.