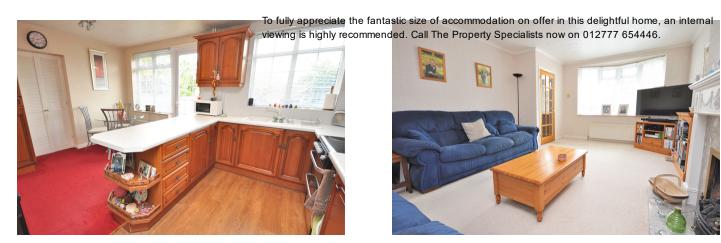

On entering the home you step into an entrance hall which will in turn lead you to a spacious, light and bright living room with a large bay window facing the front of the property. This fantastic size room also boasts a feature fireplace and a large under stairs storage cupboard. Continuing through to the rear of the home will lead you to a great size kitchen diner. The kitchen itself comprises of a range of fitted units and provides space for free standing appliances such as a large fridge freezer whilst the dining area provides ample space for a dining table and chairs. A patio door will open up to the rear garden and the downstairs accommodation is completed by a fantastic utility area which in turn will lead to a downstairs cloakroom W/C located adjacent to the kitchen diner.