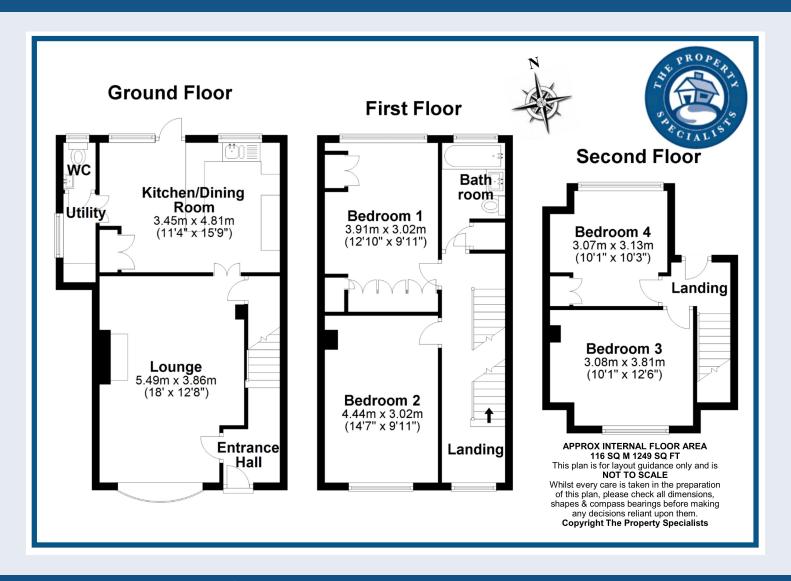

On entering the home you step into an entrance hall which will in turn lead you to a spacious, light and bright living room with a large bay window facing the front of the property. This fantastic size room also boasts a feature fireplace and a large under stairs storage cupboard. Continuing through to the rear of the home will lead you to a great size kitchen diner. The kitchen itself comprises of a range of fitted units and provides space for free standing appliances such as a large fridge freezer whilst the dining area provides ample space for a dining table and chairs. A patio door will open up to the rear garden and the downstairs accommodation is completed by a fantastic utility area which in turn will lead to a downstairs cloakroom W/C located adjacent to the kitchen diner.

The accommodation upstairs is split across two floors with the first floor boasting a large landing that even provides space which is used as a study area by the current owners. The two bedrooms on this floor are both fantastic size doubles with one benefiting from large fitted wardrobes. A family bathroom on this floor comprises of a fitted three piece suite with a shower over the bath and continuing to the third floor of the property will lead you to the remaining two bedrooms which are also both fantastic sizes.

Outside and to the rear of the home is a sunny garden which is mostly laid to lawn with a paved patio area ideal for garden furniture and outdoor entertaining. Located at the bottom of the garden is a detached garage which can be accessed via the garden as well as the main garage door.