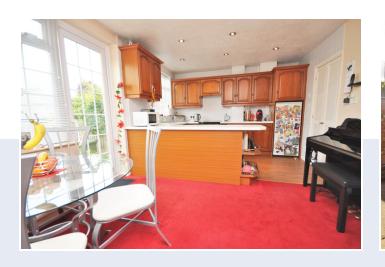

On entering the home you step into an entrance hall which will in turn lead you to a spacious, light and bright living room with a large bay window facing the front of the property. This fantastic size room also boasts a feature fireplace and a large under stairs storage cupboard. Continuing through to the rear of the home will lead you to a great size kitchen diner. The kitchen itself comprises of a range of fitted units and provides space for free standing appliances such as a large fridge freezer whilst the dining area provides ample space for a dining table and chairs. A patio door will open up to the rear garden and the downstairs accommodation is completed by a fantastic utility area which in turn will lead to a downstairs cloakroom W/C located adjacent to the kitchen diner.