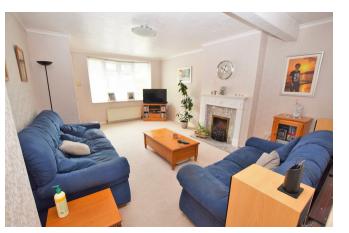

On entering the home you step into an entrance hall which will in turn lead you to a spacious, light and bright living room with a large bay window facing the front of the property. This fantastic size room also boasts a feature fireplace and a large under stairs storage cupboard. Continuing through to the rear of the home will lead you to a great size kitchen diner. The kitchen itself comprises of a range of fitted units and provides space for free standing appliances such as a large fridge freezer whilst the dining area provides ample space for a dining table and chairs. A patio door will open up to the rear garden and the downstairs accommodation is completed by a fantastic utility area which in turn will lead to a downstairs cloakroom W/C located adjacent to the kitchen diner.