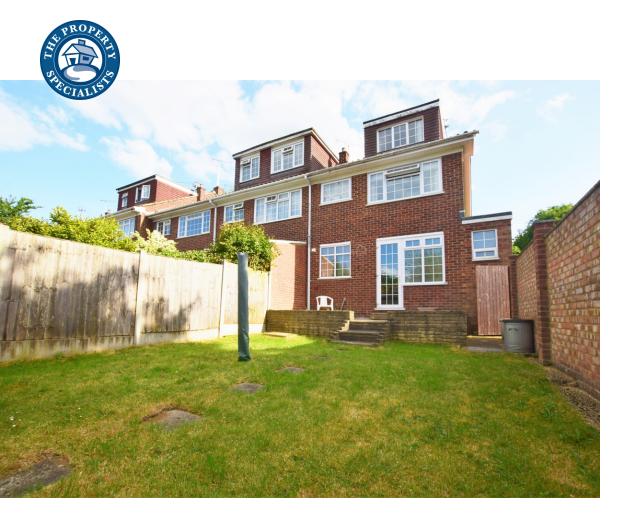

Outside and to the rear of the home is a sunny garden which is mostly laid to lawn with a paved patio area ideal for garden furniture and outdoor entertaining. Located at the bottom of the garden is a detached garage which can be accessed via the garden as well as the main garage door.