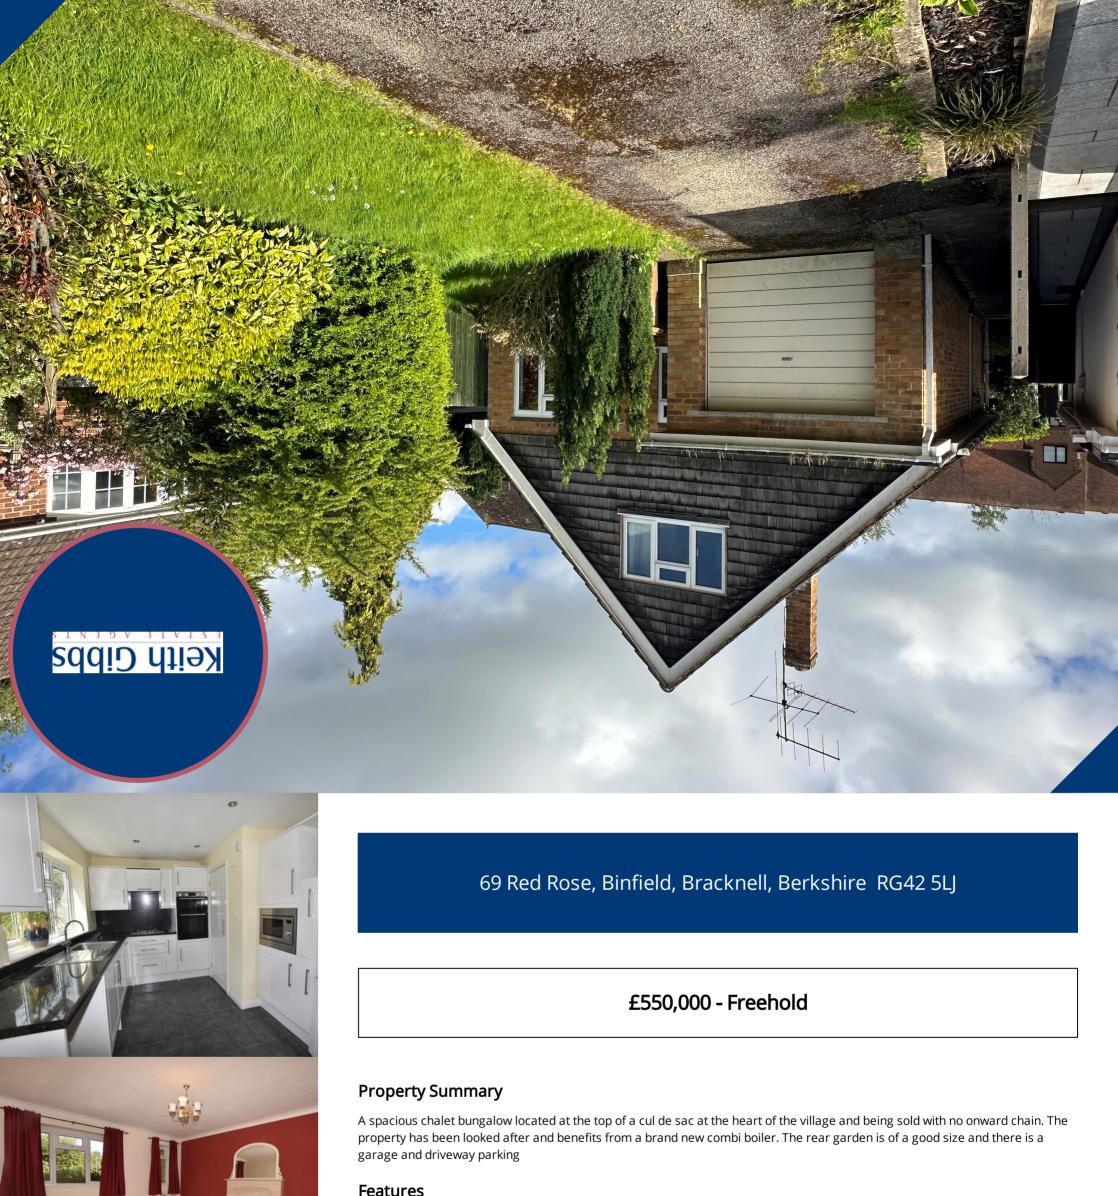

## **GROUND FLOOR**

### **ENTRANCE HALL**

Stairs to first floor, understairs storage cupboard, meter cupboard, single panel radiator

## **FIRST FLOOR**

### **SHOWER ROOM**

UPVC opaque window with side aspect, shower cubicle with Triton shower and sliding glazed door, wash basin set in vanity unit with cupboards, WC, tiled floor, part tiled walls, shaver point

### **BEDROOM ONE**

2.87m x 3.66m (9' 5" x 12' 0")

UPVC window with front aspect, range of fitted bedroom furniture to include wardrobes along one wall, dressing table, bedside tables and chest of drawers, large radiator, light dimmer control switch

# BEDROOM TWO

4.03m x 2.74m (13' 3" x 9' 0")

UPVC window with rear aspect, single panel radiator, door to large wardrobe cupboard, light dimmer control switch

### BEDROOM THREE

3.60m x 2.34m (11' 10" x 7' 8")

UPVC window with side aspect, large radiator

## **OUTSIDE**

### GARAGE

2.55m x 5.22m (8' 4" x 17' 2")

With up and over door, light and power