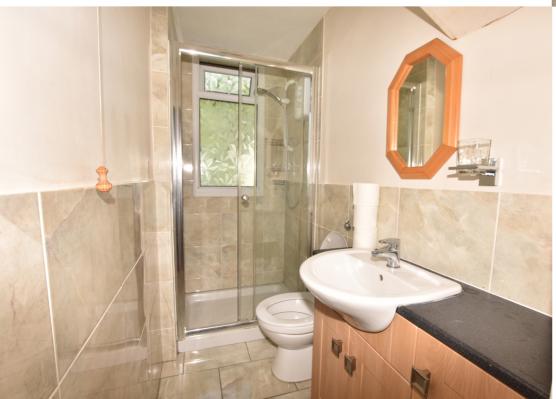

### **BEDROOM ONE**

2.87m x 3.66m (9' 5" x 12' 0")

UPVC window with front aspect, range of fitted bedroom furniture to include wardrobes along one wall, dressing table, bedside tables and chest of drawers, large radiator, light dimmer control switch

# BEDROOM TWO

4.03m x 2.74m (13' 3" x 9' 0")

UPVC window with rear aspect, single panel radiator, door to large wardrobe cupboard, light dimmer control switch

### BEDROOM THREE

3.60m x 2.34m (11' 10" x 7' 8")

UPVC window with side aspect, large radiator