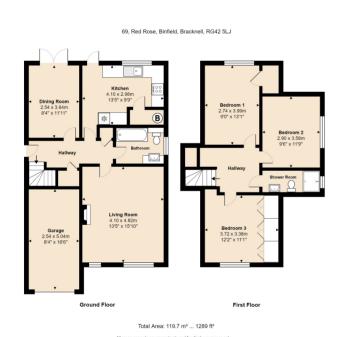

### **SHOWER ROOM**

UPVC opaque window with side aspect, shower cubicle with Triton shower and sliding glazed door, wash basin set in vanity unit with cupboards, WC, tiled floor, part tiled walls, shaver point