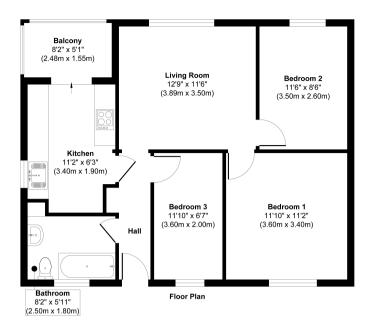

Approx. Gross Internal Floor Area 659 sq. ft / 61.23 sq. m

Whilst every attempt has been made to ensure the accuracy of the floor plan contained here, measurements of doors, windows, rooms and any other thems are approximate and no responsibility is taken for any error, omission, or mis-statement. The measurements should not be relied upon for valuation, transaction and/or funding purposes. This plan is for illustrative purposes only and should be used as such by any prospective purchaser or treamt.