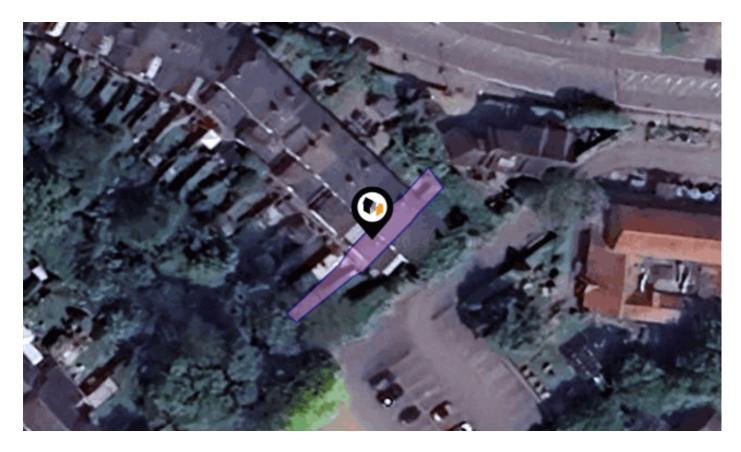

See More Online

# MIR: Material Info

The Material Information Affecting this Property

## Monday 07<sup>th</sup> October 2024



### **STEVENAGE ROAD, HITCHIN, SG4**

#### **Country Properties**

6 Brand Street Hitchin SG5 1HX 01462 452951 phurren@country-properties.co.uk www.country-properties.co.uk





## Property **Overview**





#### Property

| Туре:            | Terraced                                | Tenure: | Freehold |  |
|------------------|-----------------------------------------|---------|----------|--|
| Bedrooms:        | 2                                       |         |          |  |
| Floor Area:      | 742 ft <sup>2</sup> / 69 m <sup>2</sup> |         |          |  |
| Plot Area:       | 0.03 acres                              |         |          |  |
| Year Built :     | 1900-1929                               |         |          |  |
| Council Tax :    | Band C