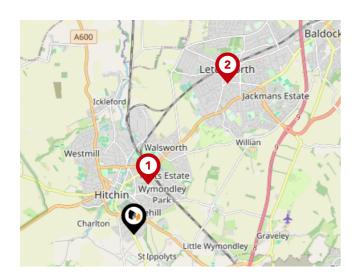

#### National Rail Stations

| Pin | Name                    | Distance   |
|-----|-------------------------|------------|
| 1   | Hitchin Rail Station    | 0.95 miles |
| 2   | Letchworth Rail Station | 3.25 miles |
| 3   | Stevenage Rail Station  | 3.75 miles |