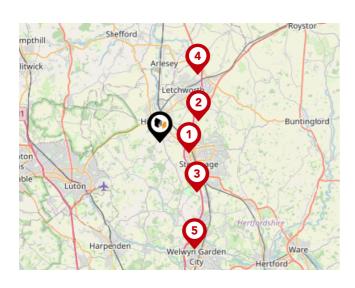

#### Trunk Roads/Motorways

| Pin | Name      | Distance   |
|-----|-----------|------------|
| 1   | A1(M) J8  | 2.27 miles |
| 2   | A1(M) J9  | 3.23 miles |
| 3   | A1(M) J7  | 4.51 miles |
| 4   | A1(M) J10 | 5.71 miles |
| 5   | A1(M) J6  | 8.17 miles |