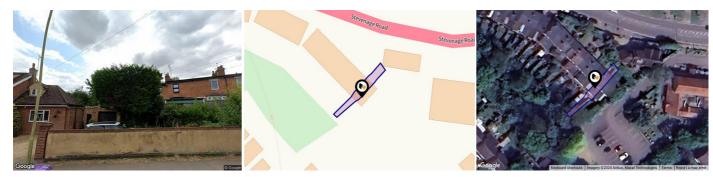

See More Online

# MIR: Material Info

The Material Information Affecting this Property

## Monday 07<sup>th</sup> October 2024



### **STEVENAGE ROAD, HITCHIN, SG4**

#### **Country Properties**

6 Brand Street Hitchin SG5 1HX 01462 452951 phurren@country-properties.co.uk www.country-properties.co.uk





## Property **Overview**





#### Property

| Туре:            | Terraced                                | Tenure: | Freehold |  |
|------------------|-----------------------------------------|---------|----------|--|
| Bedrooms:        | 2                                       |         |          |  |
| Floor Area:      | 742 ft <sup>2</sup> / 69 m <sup>2</sup> |         |          |  |
| Plot Area:       | 0.03 acres                              |         |          |  |
| Year Built :     | 1900-1929                               |         |          |  |
| Council Tax :    | Band C                                  |         |          |  |
| Annual Estimate: | £1,979                                  |         |          |  |
| Title Number:    | HD404425                                |         |          |  |