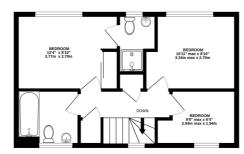

GROUND FLOOR 687 sq.ft. (63.8 sq.m.) approx. 1ST FLOOR 403 sq.ft. (37.4 sq.m.) approx.

TOTAL FLOOR AREA: 1089 sq.ft. (101.2 sq.m.) approx.

White very attempt has been made to ensure accounting of the floorping contained three, measurements of doors, windows, rooms and say robe times use approach of the floorping contained in their of any error, omission or mis-statement. This plan is for illustrative purposes only and should be used as such by any prospective purchaser. The services, systems and applicances shown have noben tested and no guarantee as to their operability or efficiency; can be given.