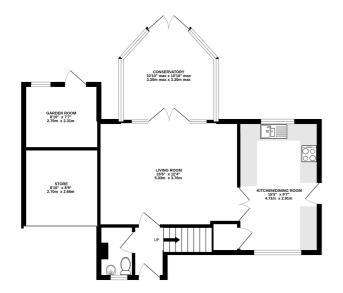

GROUND FLOOR 687 sq.ft. (63.8 sq.m.) approx. 1ST FLOOR 403 sq.ft. (37.4 sq.m.) approx.

TOTAL FLOOR AREA: 1089 sq.ft. (101.2 sq.m.) approx.

White very attempt has been made to ensure accounting of the floorping contained three, measurements of doors, windows, rooms and say robe times use approach of the floorping contained in their of any error, omission or mis-statement. This plan is for illustrative purposes only and should be used as such by any prospective purchaser. The services, systems and applicances shown have noben tested and no guarantee as to their operability or efficiency; can be given.