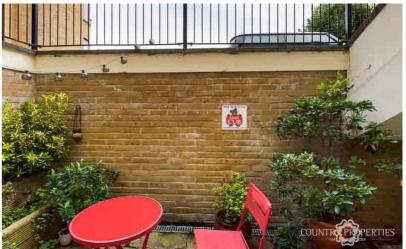

## **Courtyard Garden**

Patio area with table and chair. Flower beds on side. Above is car park with 1 allocated parking space.