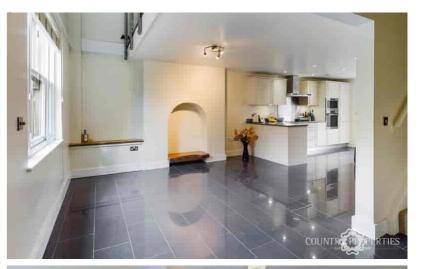

# Kitchen / Dining Room

Tiled flooring with underfloor heating. Multiple storage units. High gloss finish. Grey rollover worktops.
Integrated Whirlpool double oven.
Integrated Fridge/Freezer. Whirlpool induction hob built in to the worktop with Siemens extractor hood over.
Integrated Logik washing machine.
Integrated CDA dishwasher. 1 1/2 sink basin with chrome mixer tap over.
Spotlights. uPVC doors leading to the courtyard garden. Door to under the stairs storage. uPVC double glazed window to front.