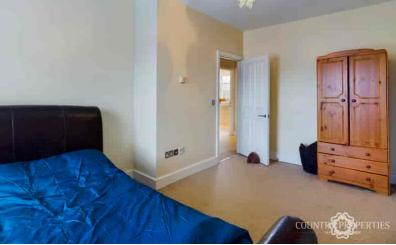

#### **Master Bedroom**

New carpet, uPVC double glazed window overlooking rear. Venetian blinds and curtains. Double bed and single wooden wardrobe. Television aerial points and telephone line. Underfloor heating

#### Bedroom 2

New carpet, uPVC double glazed window over looking front. Venetian blinds. Door to cupboard which contains the tank and the boiler. Underfloor heating. Television aerial points and telephone line.