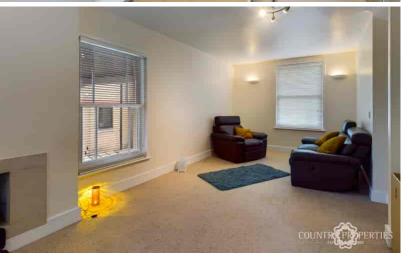

# **Living Room**

New carpet, stairs to lower ground floor. Dual aspect uPVC double glazed windows. Chrome rail overlooking the lower ground floor level. Spotlights over. Venetian blinds on all windows. Television aerial points, telephone line. 2 seater brown leather sofa and chair.