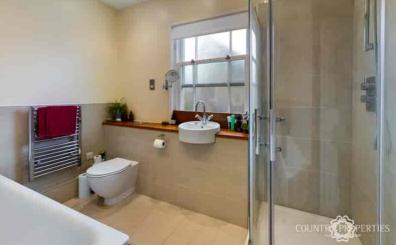

#### **Bathroom**

4 piece bathroom suite. Bath with chrome mixer taps and a shower attachment. Low level W/C with concealed cistern and dual flush. In the corner is an electric walk in power shower. Chrome taps on wall and chrome shower head. Wash hand basin with chrome mixer tap. Frosted uPVC double glazed window over looking the front. Partially tiled on wall. Tiled flooring with underfloor heating. Extractor fan and shaving point. Heated towel rail.