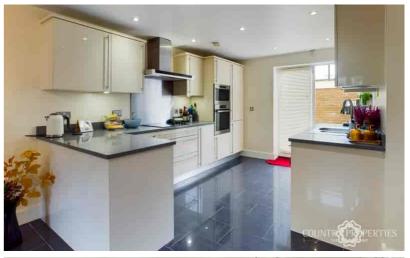

# Kitchen / Dining Room

Tiled flooring with underfloor heating. Multiple storage units. High gloss finish. Grey rollover worktops.
Integrated Whirlpool double oven.
Integrated Fridge/Freezer. Whirlpool induction hob built in to the worktop with Siemens extractor hood over.
Integrated Logik washing machine.
Integrated CDA dishwasher. 1 1/2 sink basin with chrome mixer tap over.
Spotlights. uPVC doors leading to the courtyard garden. Door to under the stairs storage. uPVC double glazed window to front.