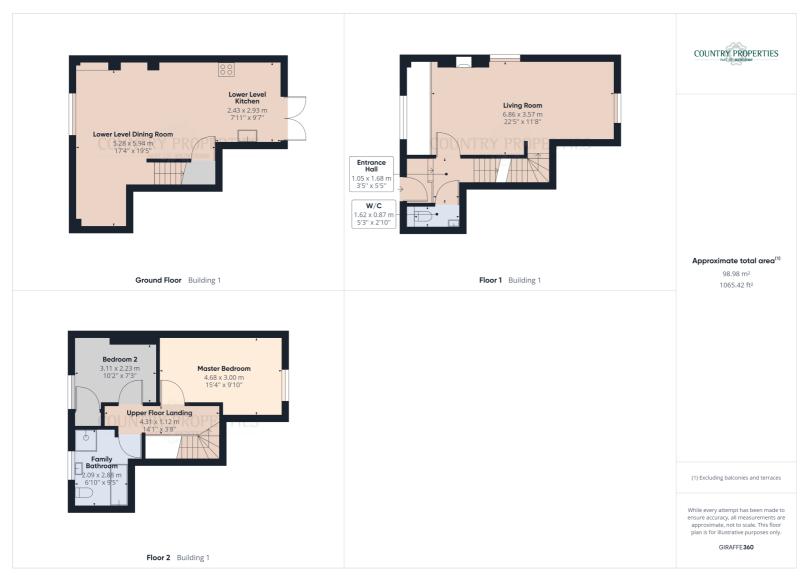

### **Ground Floor**

#### **Entrance Hall**

New carpet, Door to living room and W/C. Stairs leading to the first floor. Underfloor Heating. Alarm System control unit on wall

# **Living Room**

New carpet, stairs to lower ground floor. Dual aspect uPVC double glazed windows. Chrome rail overlooking the lower ground floor level. Spotlights over. Venetian blinds on all windows. Television aerial points, telephone line. 2 seater brown leather sofa and chair.

#### W/C

Low level W/C with concealed cistern. dual flush. Wash hand basin with chrome mixer tap over. Tiled flooring with underfloor heating. Small heated towel rail. Spotlights.

## **Lower Ground Floor**

# Kitchen / Dining Room

Tiled flooring with underfloor heating. Multiple storage units. High gloss finish. Grey rollover worktops.
Integrated Whirlpool double oven.
Integrated Fridge/Freezer. Whirlpool induction hob built in to the worktop with Siemens extractor hood over.
Integrated Logik washing machine.
Integrated CDA dishwasher. 1 1/2 sink basin with chrome mixer tap over.
Spotlights. uPVC doors leading to the courtyard garden. Door to under the stairs storage. uPVC double glazed window to front.

## **Courtyard Garden**

Patio area with table and chair. Flower beds on side. Above is car park with 1 allocated parking space.

# First Floor

# Landing

New carpet, Doors leading to all rooms

#### **Master Bedroom**

New carpet, uPVC double glazed window overlooking rear. Venetian blinds and curtains. Double bed and single wooden wardrobe. Television aerial points and telephone line. Underfloor heating

#### Bedroom 2

New carpet, uPVC double glazed window over looking front. Venetian blinds. Door to cupboard which contains the tank and the boiler. Underfloor heating. Television aerial points and telephone line.

#### **Bathroom**

4 piece bathroom suite. Bath with chrome mixer taps and a shower attachment. Low level W/C with concealed cistern and dual flush. In the corner is an electric walk in power shower. Chrome taps on wall and chrome shower head. Wash hand basin with chrome mixer tap. Frosted uPVC double glazed window over looking the front. Partially tiled on wall. Tiled flooring with underfloor heating. Extractor fan and shaving point. Heated towel rail.