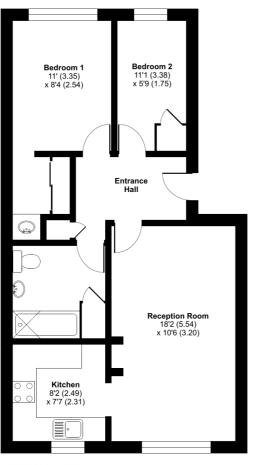

## Maldon Close, London, E15

Approximate Area = 593 sq ft / 55 sq m For identification only - Not to scale

**GROUND FLOOR** 

Floor plan produced in accordance with RICS Property Measurement Standards incorporating International Property Measurement Standards (IPMS2 Residential). © nchecorn 2022. Produced for Cow & Co Properties Ltd. REF: 817719