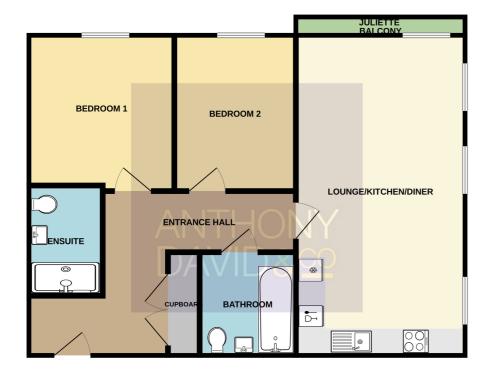

### SECOND FLOOR 664 sq.ft. (61.7 sq.m.) approx.

Entrance Hall Doors to

Lounge/Kitchen/Diner 22' 1" x 11' 8" (6.73m x 3.56m)

Bedroom One 10' 9" x 10' 0" (3.28m x 3.05m)

En-Suite Shower 10' 9" x 8' 5" (3.28m x 2.57m)

Bedroom Two 10' 9" x 8' 5" (3.28m x 2.57m)

Bathroom 7' 1" x 6' 8" (2.16m x 2.03m)

Parking Allocated

Tenure Leasehold - 150 Years from 2018

Ground Rent £250 Annually

Service Charge £1,951.28 (April 2023-March 2024)