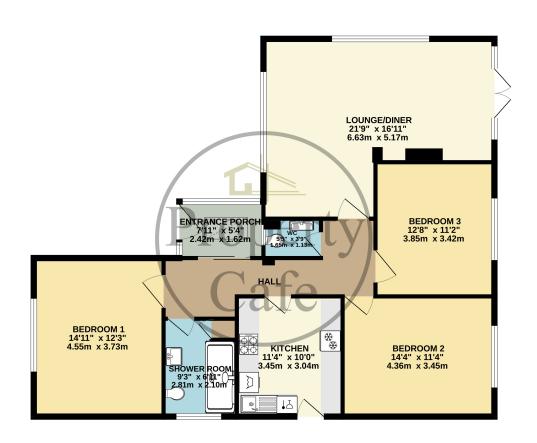

82 The Gorseway, Bexhill-on-Sea, East Sussex, TN39 4NA

£539,950

- Immaculate Three Bedroom Bungalow
- Three Double Bedrooms
- Enclosed UPVC Entrance Porch
- Spacious Entrance Hall With Ample Storage
- 'L' Shaped Triple Aspect Lounge-Diner
- Modern Shower Room With Bespoke Suite
- Separate Fully Tiled Cloakroom
- Spacious & Modern Fiitted Kitchen
- Lovely Landsacped Front Garden
- Detached Garage & Off Rd Parking
- Rear Garden with Patio, Lawn & Decking Area
- Good Size Boarded Loft With Skylight
- · An Immaculate Bungalow Throughout
- Central Heated & Fully Double Glazed
- Sought After Corner Location
- Sought After Little Common Location
- · Viewing Highly Recommended

GROUND FLOOR 1133 sq.ft. (105.2 sq.m.) approx.