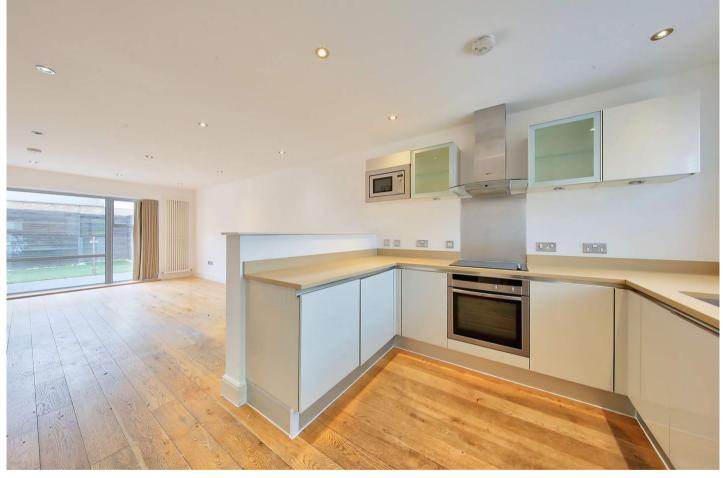

## JT JOHN THOROGOOD

Cobham Close
Between the Commons
SW11

TO LET

A stylish modern town house, just refurbished to a smart contemporary finish, offering open-plan living and a modern landscaped garden. Located in a highly convenient location Between the Commons just off fashionable Northcote Road and Wandsworth Common and close to excellent schools including Honeywell, Belleville and Bolingbroke.

## **PROPERTY FEATURES**

- Utility Room
- Garden & Deck
- Residents Parking
- Bedroom 3 / Study
- 24' Principal Bedroom Near to Honeywell School
- Bathroom/WC
- Reception Room / Kitchen
- En suite Shower Room/WC
- 1159 Sq Ft/ 107.6 Sq M