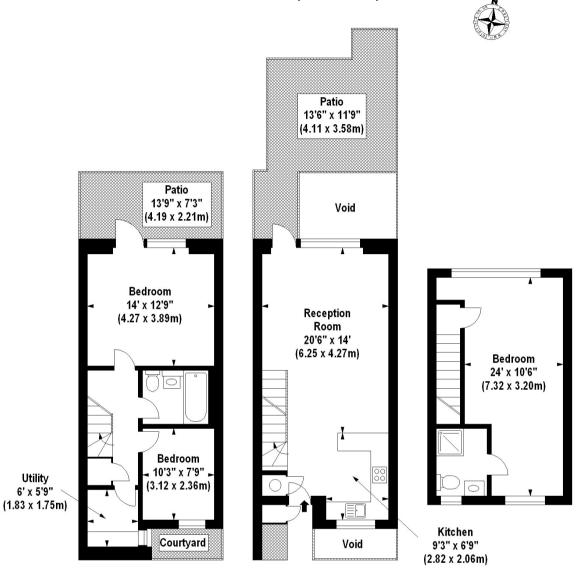

## Casenove Villas, Cobham Close, SW11

Approx. Gross Internal Area \* 1159 Sq Ft - 107.63 Sq M

Illustration For Identification Purposes Only. Not To Scale
\*Floorplan Drawn According To RICS Guidelines
© www.totalvista.co.uk 2011 (aa)

**Ground Floor** 

## **PROPERTY FEATURES**

- Utility Room
- Garden & Deck
- Residents Parking
- Bedroom 3 / Study
- 24' Principal Bedroom Near to Honeywell School
- Bathroom/WC
- Reception Room / Kitchen
- En suite Shower Room/WC
- 1159 Sq Ft/ 107.6 Sq M

**Lower Ground Floor** 

First Floor