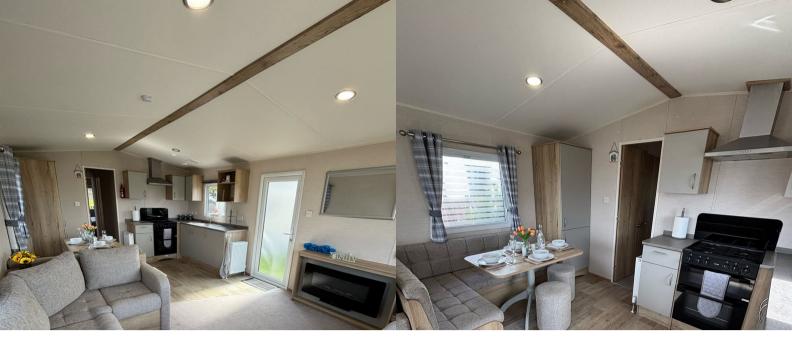

## PROPERTY DESCRIPTION

The ABI Trieste offers a roomy, open plan layout. This Holiday Home features a practical wrap-around seating plus an additional pull-out sofa bed and comfortable dining area, with a spacious master bedroom and two cosy twin rooms, and handy storage solutions throughout, it's the ideal place for the whole family to enjoy.

## 2021 ABI Trieste

- 2 Bed
- Furnished
- Garden
- Driveway
- Double glazed
- Central heating

We are a 11 MONTH HOLIDAY PARK -Onsite we have to offer you -

- Heated Indoor Pool
- 2 Gyms, Sauna and Spa
- Clubhouse with bar
- Function Room
- Lakes