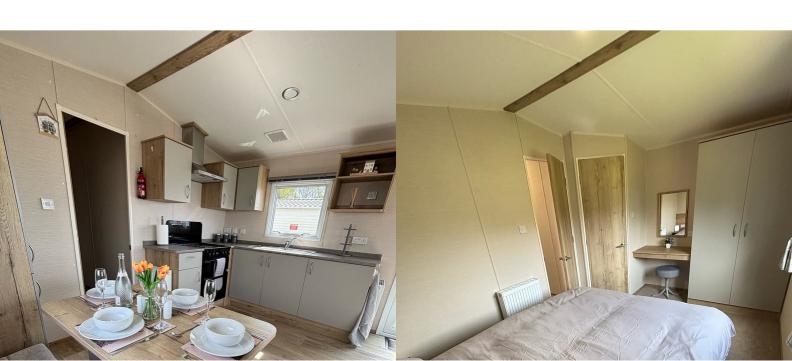

## PROPERTY DESCRIPTION

The ABI Trieste offers a roomy, open plan layout. This Holiday Home features a practical wrap-around seating plus an additional pull-out sofa bed and comfortable dining area, with a spacious master bedroom and two cosy twin rooms, and handy storage solutions throughout, it's the ideal place for the whole family to enjoy.

## 2021 ABI Trieste

- 2 Bed
- Furnished
- Garden
- Driveway
- Double glazed
- Central heating

We are a 11 MONTH HOLIDAY PARK -Onsite we have to offer you -

- Heated Indoor Pool
- 2 Gyms, Sauna and Spa
- Clubhouse with bar
- Function Room
- Lakes