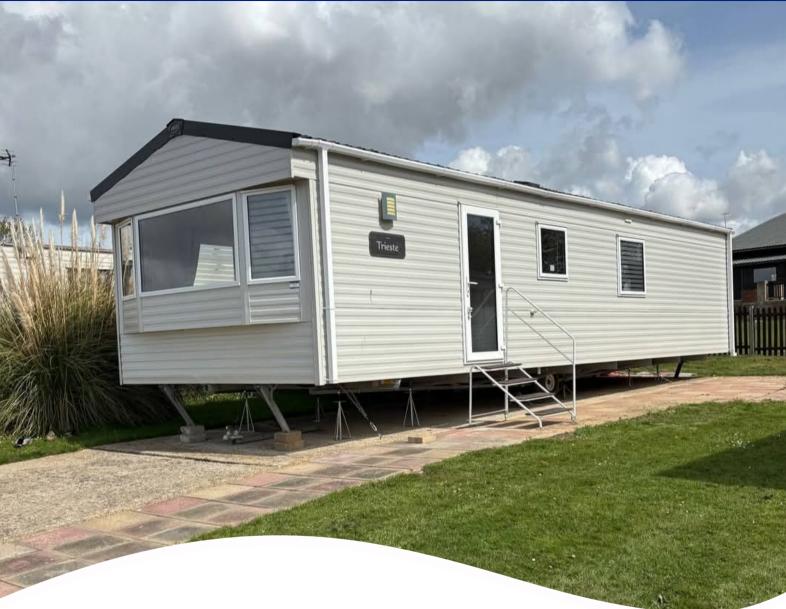

Flag Hill, Great Bentley, Colchester, Essex. CO7 8RF

- Two Bedrooms
- Double Glazing & Central Heating
- Driveway & Garden
- 11 Month Holiday Park

- Club House With Bar & Function Room
- Onsite Facilities Inc Heated Indoor Pool, Gyms, Sauna & Spa
- Site Fees 2025
- Fully Furnished

## 2021 ABI Trieste

- 2 Bed
- Furnished
- Garden
- Driveway
- Double glazed
- Central heating

We are a 11 MONTH HOLIDAY PARK -Onsite we have to offer you -

- Heated Indoor Pool
- 2 Gyms, Sauna and Spa
- Clubhouse with bar
- Function Room
- Lakes