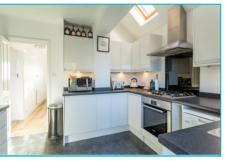

### Kitchen

Rear aspect double glazed window and door, velux style windows, range of eye and base level units, space for appliances, built in fridge/freezer and washing machine.

First Floor

Landing Doors to: