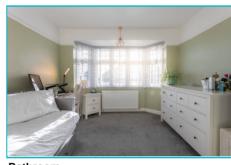

Bedroom Front aspect double glazed window, radiator

### Bedroom

Rear aspect double glazed window, radiator

#### Bedroom

Rear aspect double glazed window, radiator

Bathroom Frosted double glaze

Frosted double glazed window, low level w.c, wash hand basin, shower unit, tiled, loft access