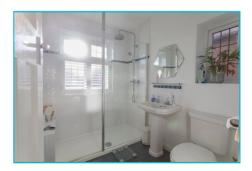

#### Bedroom

Rear aspect double glazed window, radiator

Bathroom Frosted double glaze

Frosted double glazed window, low level w.c, wash hand basin, shower unit, tiled, loft access