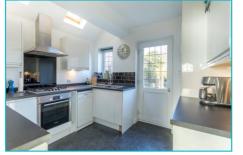

### Kitchen

Rear aspect double glazed window and door, velux style windows, range of eye and base level units, space for appliances, built in fridge/freezer and washing machine.

First Floor

Landing Doors to: