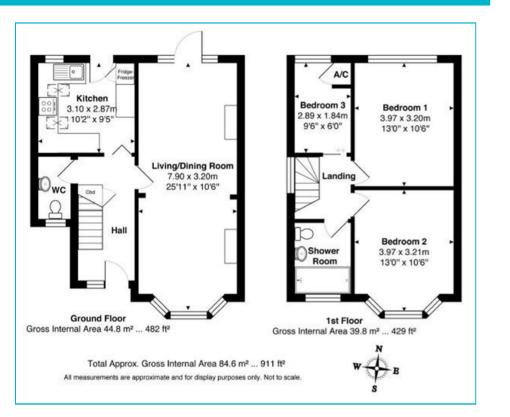

#### **Entrance Hall**

Stairs to first floor landing, radiator, door to:

## Cloakroom

Double glazed window, low level w.c ,wash hand basin, wall mounted boiler.

Lounge Front aspect double glazed window, radiator

**Dining Room** Rear aspect double glazed window, radiator

### Kitchen

Rear aspect double glazed window and door, velux style windows, range of eye and base level units, space for appliances, built in fridge/freezer and washing machine.

First Floor

Landing Doors to:

Bedroom Front aspect double glazed window, radiator

### Bedroom

Rear aspect double glazed window, radiator

#### Bedroom

Rear aspect double glazed window, radiator

Bathroom Frosted double glaze

Frosted double glazed window, low level w.c, wash hand basin, shower unit, tiled, loft access

## **Outside**

## Front Garden

Paved allowing for off road parking, side access via gate.

Rear Garden Paved area with the remainder laid to lawn, space for shed.

Directions