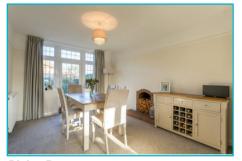

## Cloakroom

Double glazed window, low level w.c ,wash hand basin, wall mounted boiler.

Lounge Front aspect double glazed window, radiator

**Dining Room** Rear aspect double glazed window, radiator