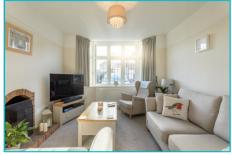

## Cloakroom

Double glazed window, low level w.c ,wash hand basin, wall mounted boiler.

Lounge Front aspect double glazed window, radiator

**Dining Room** Rear aspect double glazed window, radiator