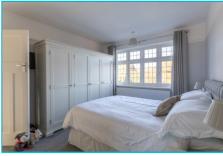

Bedroom Front aspect double glazed window, radiator

### Bedroom

Rear aspect double glazed window, radiator

#### Bedroom

Rear aspect double glazed window, radiator

Bathroom Frosted double glaze

Frosted double glazed window, low level w.c, wash hand basin, shower unit, tiled, loft access