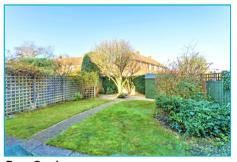

## Front Garden

Paved allowing for off road parking, side access via gate.

Rear Garden Paved area with the remainder laid to lawn, space for shed.

Directions