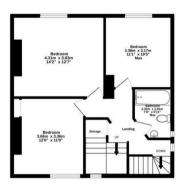

The interior of this well presented property comprises two spacious living rooms, downstairs WC and fitted kitchen with a dining area on the ground floor. The first floor consists of 3 bedrooms and the family bathroom. The second floor attic has been converted with two further rooms. The exterior boasts a private rear low maintenance garden, perfect for enjoying the summer months.

Basement 12.7 sq.m. (136 sq.ft.) approx. Ground Floor 53.5 sq.m. (576 sq.ft.) approx. 1st Floor 53.8 sq.m. (579 sq.ft.) approx. 2nd Floor 34.3 sq.m. (369 sq.ft.) approx.

TOTAL FLOOR AREA: 154.3 sq.m. (1660 sq.ft.) approx.

Whilst every attempt has been made to ensure the accuracy of the floorplan contained here, measurements of doors, windows, rooms and any other terms are approximate and no responsibility is taken for any error, omission or mis-statement. This plan los for illustrative purposes only and should be used as such by any prospective purchaser. The services, systems and appliances shown have not been tested and no guarantee as to their operability or efficiency can be given.