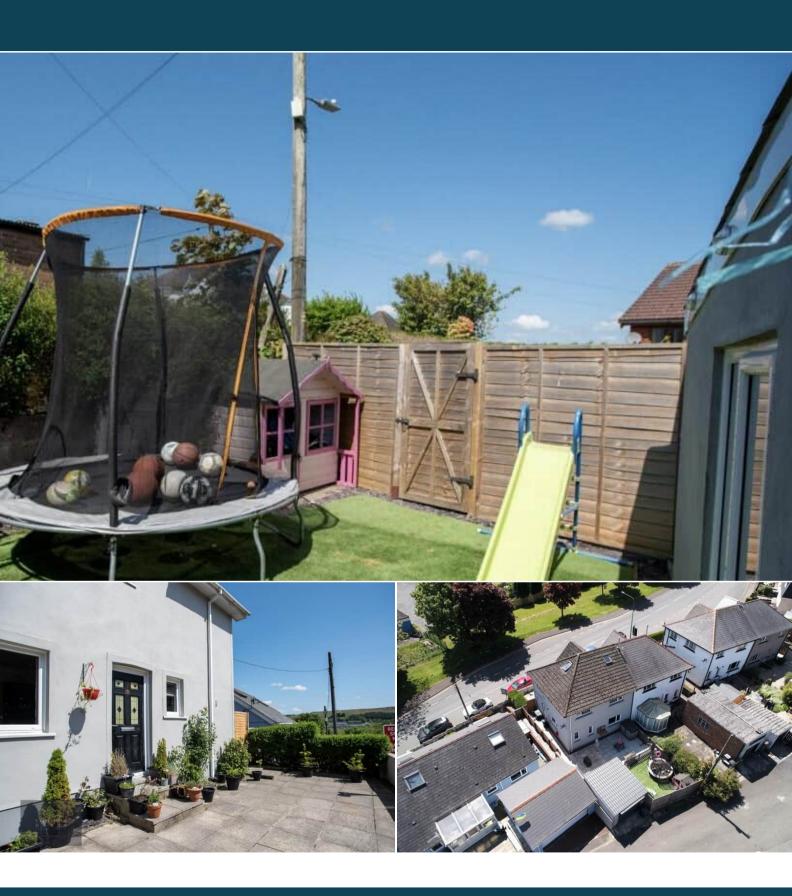

The interior of this well presented property comprises two spacious living rooms, downstairs WC and fitted kitchen with a dining area on the ground floor. The first floor consists of 3 bedrooms and the family bathroom. The second floor attic has been converted with two further rooms. The exterior boasts a private rear low maintenance garden, perfect for enjoying the summer months.

Located in the popular town of Ebbw Vale, the property is close to a range of amenities, including shops, supermarkets, restaurants and pubs. Excellent transport connections can be found from Ebbw Vale Train Station, the A465 and many local buses.