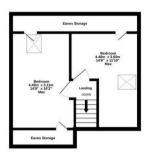

The interior of this well presented property comprises two spacious living rooms, downstairs WC and fitted kitchen with a dining area on the ground floor. The first floor consists of 3 bedrooms and the family bathroom. The second floor attic has been converted with two further rooms. The exterior boasts a private rear low maintenance garden, perfect for enjoying the summer months.

Basement 12.7 sq.m. (136 sq.ft.) approx. Ground Floor 53.5 sq.m. (576 sq.ft.) approx. 1st Floor 53.8 sq.m. (579 sq.ft.) approx. 2nd Floor 34.3 sq.m. (369 sq.ft.) approx.

TOTAL FLOOR AREA: 154.3 sq.m. (1660 sq.ft.) approx.

Whilst every attempt has been made to ensure the accuracy of the floorplan contained here, measurements of doors, windows, rooms and any other terms are approximate and no responsibility is taken for any error, omission or mis-statement. This plan los for illustrative purposes only and should be used as such by any prospective purchaser. The services, systems and appliances shown have not been tested and no guarantee as to their operability or efficiency can be given.