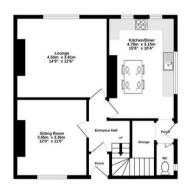

The interior of this well presented property comprises two spacious living rooms, downstairs WC and fitted kitchen with a dining area on the ground floor. The first floor consists of 3 bedrooms and the family bathroom. The second floor attic has been converted with two further rooms. The exterior boasts a private rear low maintenance garden, perfect for enjoying the summer months.

Basement 12.7 sq.m. (136 sq.ft.) approx. Ground Floor 53.5 sq.m. (576 sq.ft.) approx. 1st Floor 53.8 sq.m. (579 sq.ft.) approx. 2nd Floor 34.3 sq.m. (369 sq.ft.) approx.

TOTAL FLOOR AREA: 154.3 sq.m. (1660 sq.ft.) approx.

Whilst every attempt has been made to ensure the accuracy of the floorplan contained here, measurements of doors, windows, rooms and any other terms are approximate and no responsibility is taken for any error, omission or mis-statement. This plan los for illustrative purposes only and should be used as such by any prospective purchaser. The services, systems and appliances shown have not been tested and no guarantee as to their operability or efficiency can be given.