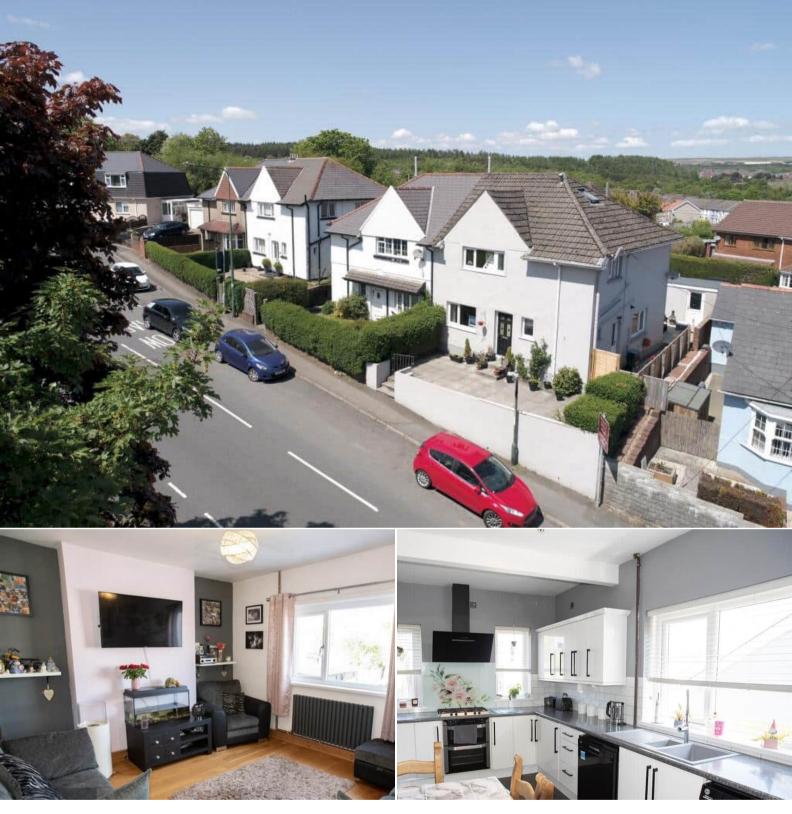

## Brynteg Terrace Ebbw Vale

Bettermove are proud to present this 3 bedroom semi-detached house in Ebbw Vale with two further attic bedrooms.

The property benefits from double glazing, gas central heating throughout and has off street parking available via the garage to the rear. The council tax band is C.

The interior of this well presented property comprises two spacious living rooms, downstairs WC and fitted kitchen with a dining area on the ground floor. The first floor consists of 3 bedrooms and the family bathroom. The second floor attic has been converted with two further rooms. The exterior boasts a private rear low maintenance garden, perfect for enjoying the summer months.

Located in the popular town of Ebbw Vale, the property is close to a range of amenities, including shops, supermarkets, restaurants and pubs. Excellent transport connections can be found from Ebbw Vale Train Station, the A465 and many local buses.