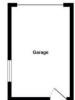

Basement 12.7 sq.m. (136 sq.ft.) approx. Ground Floor 53.5 sq.m. (576 sq.ft.) approx. 1st Floor 53.8 sq.m. (579 sq.ft.) approx. 2nd Floor 34.3 sq.m. (369 sq.ft.) approx.

TOTAL FLOOR AREA: 154.3 sq.m. (1660 sq.ft.) approx.

Whilst every attempt has been made to ensure the accuracy of the floorplan contained here, measurements of doors, windows, rooms and any other terms are approximate and no responsibility is taken for any error, omission or mis-statement. This plan los for illustrative purposes only and should be used as such by any prospective purchaser. The services, systems and appliances shown have not been tested and no guarantee as to their operability or efficiency can be given.

Made with Metropix ⊚2023

20-22 Bridge End, Leeds, LS1 4DJ t: 0330 004 0050 e: hello@bettermove.co.uk www.bettermove.co.uk