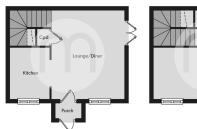

#### Entrance Hall

#### Lounge/Diner

14' 8" x 10' 0" (4.47m x 3.05m)

#### Kitchen

8' 5" x 5' 9" (2.57m x 1.75m)

#### Floorplans