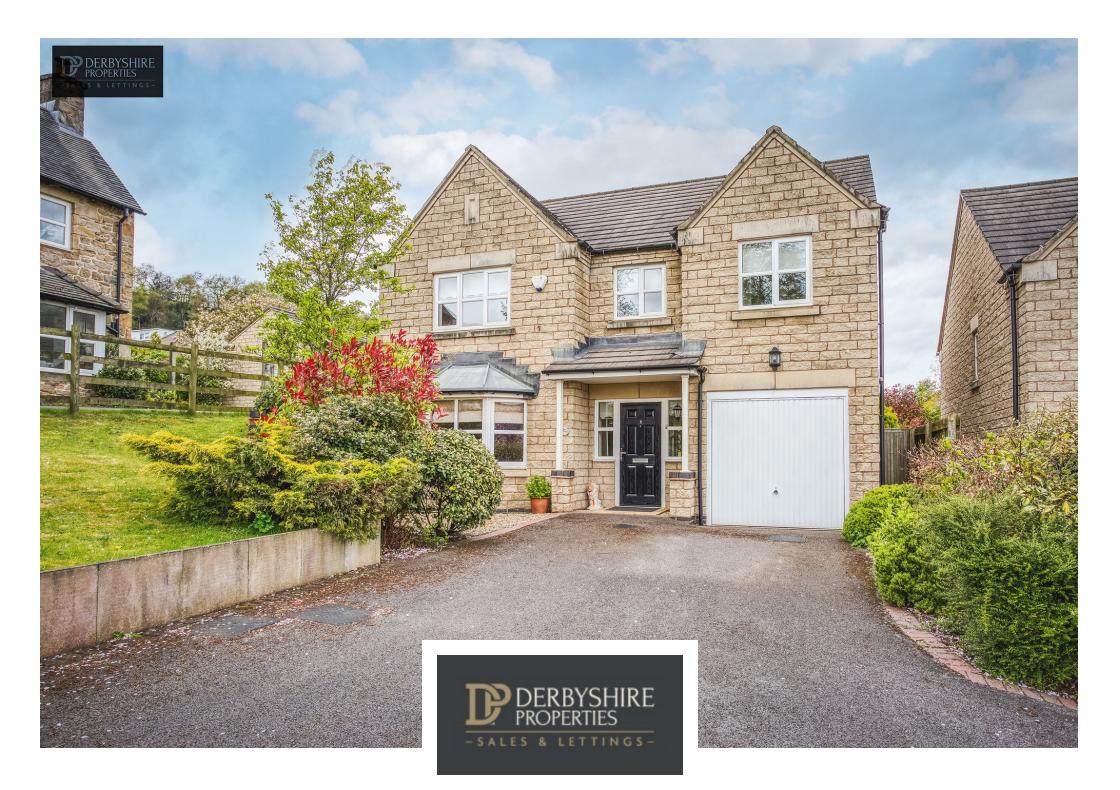

## Woodside, Crich, Matlock, Derbyshire DE4 5FX £450,000 - Freehold

## PROPERTY DESCRIPTION

\*\*\* GUIDE PRICE £450,000 - £475,000\*\*\*Derbyshire Properties are delighted to present this four bedroom executive detached family home located within a popular village location that offers a wide range of local amenities. Crich is located between the towns of Belper and Matlock and benefits from an elevated location that provides stunning countryside views. The marketplace offers a wide range of amenities that include artisan bakery, butchers, Indian restaurant beauticians and fabulous Village pub. The ideal buyer for this property are families and an early internal inspection should be undertaken to avoid disappointment.