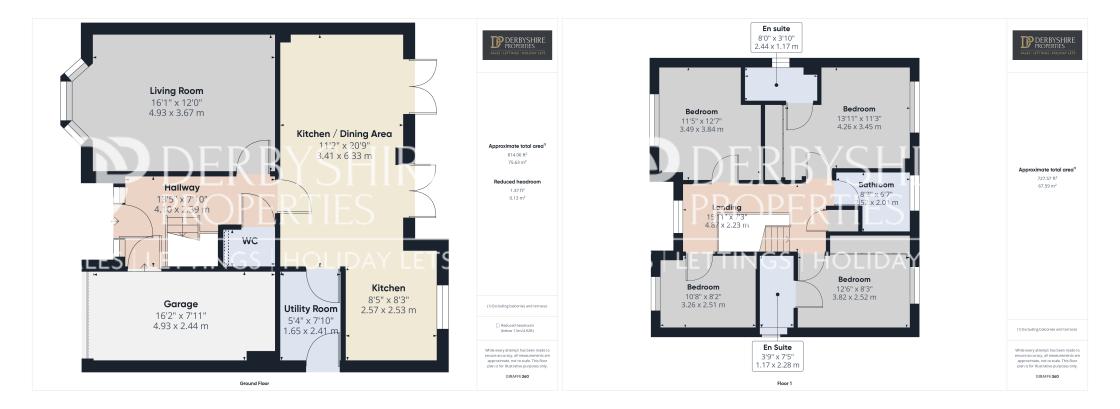

## POINTS OF INTEREST

- Executive Detached Family Home
- 4 Bedrooms
- Large Open Plan Living Kitchen
- No Chain
- Landscaped Gardens
- Double Width Drive & Integral Garage

- Sought After Village Location
- Ideal Family Property
- Viewing Advised
- COUNCIL TAX BAND F
- GUIDE PRICE £450,000-£475,000