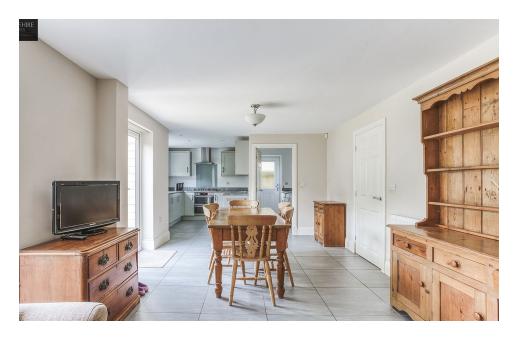

## PROPERTY DESCRIPTION

\*\*\* GUIDE PRICE £450,000 - £475,000\*\*\*Derbyshire Properties are delighted to present this four bedroom executive detached family home located within a popular village location that offers a wide range of local amenities. Crich is located between the towns of Belper and Matlock and benefits from an elevated location that provides stunning countryside views. The marketplace offers a wide range of amenities that include artisan bakery, butchers, Indian restaurant beauticians and fabulous Village pub. The ideal buyer for this property are families and an early internal inspection should be undertaken to avoid disappointment.

## POINTS OF INTEREST

- Executive Detached Family Home
- 4 Bedrooms
- Large Open Plan Living Kitchen
- No Chain
- Landscaped Gardens
- Double Width Drive & Integral Garage

- Sought After Village Location
- Ideal Family Property
- Viewing Advised
- COUNCIL TAX BAND F
- GUIDE PRICE £450,000-£475,000