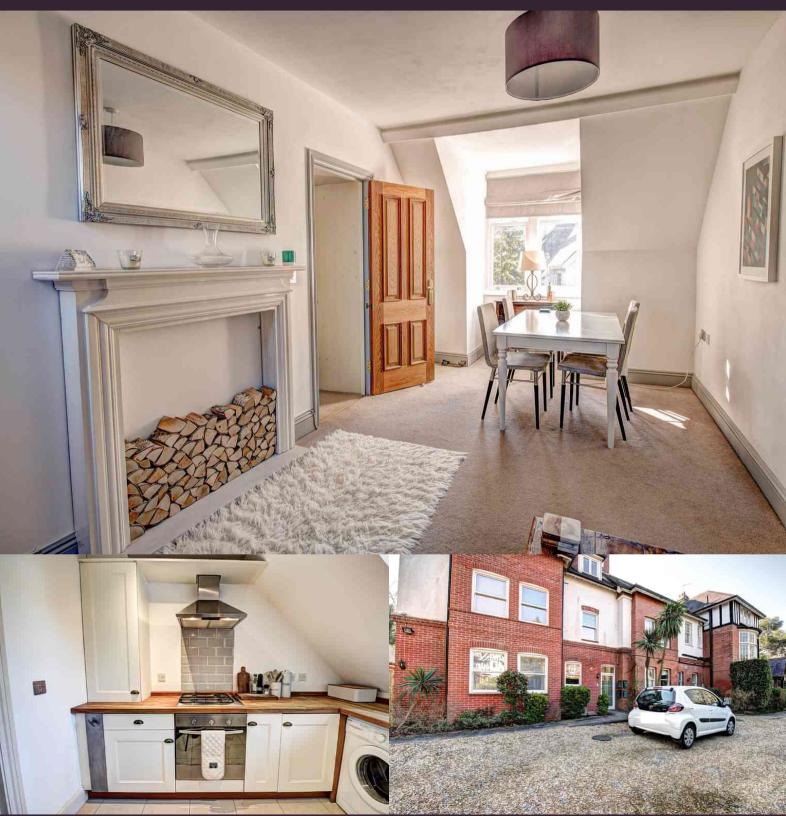

## About this property

A two double bedroom apartment, positioned on the top floor of a charming character conversion in this much sought after residential location.

Positioned in a charming character conversation, this attractive, two double bedroom apartment is accessed via the first floor landing. On entering the apartment a return spindle stair case takes you to the top floor, with a galleried landing and Velux window flooding light through this area. The open plan lounge/dining room is bright and spacious, with windows to either end and a feature fireplace as a focal point. The kitchen is fitted with Shaker style floor and wall units, with various appliances and solid wood work surfaces. The two bedrooms are serviced by a family bathroom.

There is an allocated parking space to the front of the building, a communal bike hut and unrestricted road parking for visitors.