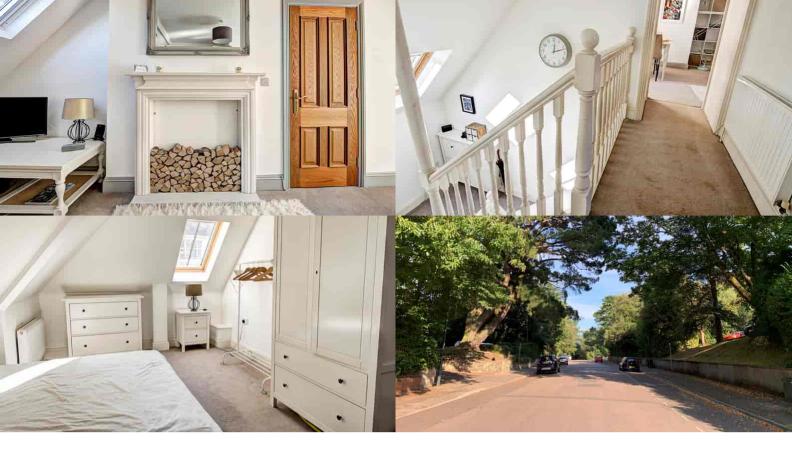

## About this property

A two double bedroom apartment, positioned on the top floor of a charming character conversion in this much sought after residential location.

Positioned in a charming character conversation, this attractive, two double bedroom apartment is accessed via the first floor landing. On entering the apartment a return spindle stair case takes you to the top floor, with a galleried landing and Velux window flooding light through this area. The open plan lounge/dining room is bright and spacious, with windows to either end and a feature fireplace as a focal point. The kitchen is fitted with Shaker style floor and wall units, with various appliances and solid wood work surfaces. The two bedrooms are serviced by a family bathroom.