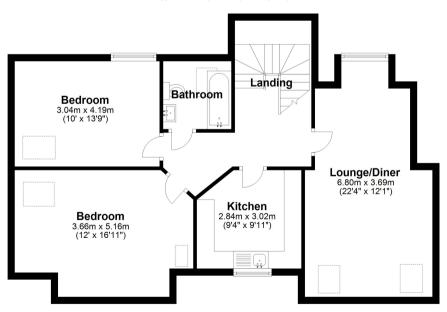

## About this property

A two double bedroom apartment, positioned on the top floor of a charming character conversion in this much sought after residential location.

Positioned in a charming character conversation, this attractive, two double bedroom apartment is accessed via the first floor landing. On entering the apartment a return spindle stair case takes you to the top floor, with a galleried landing and Velux window flooding light through this area. The open plan lounge/dining room is bright and spacious, with windows to either end and a feature fireplace as a focal point. The kitchen is fitted with Shaker style floor and wall units, with various appliances and solid wood work surfaces. The two bedrooms are serviced by a family bathroom.

#### Second Floor

Approx. 77.4 sq. metres (832.7 sq. feet)

Total area: approx. 83.3 sq. metres (896.8 sq. feet)

Bournemouth Energy Floor Plans are provided for illustration/identification purposes only. Not drawn to scale, unless stated and accept no responsibility for any error, omission or mis-statement. Dimensions shown are to the nearest 7.5 cm / 3 inches. Total approx area shown on the plan may include any external terraces, balconies and other external areas. To find out more about Bournemouth Energy please visit www.bournemouthenergy.co.uk (Tel: 01202 556006)
Plan produced using PlanUp.