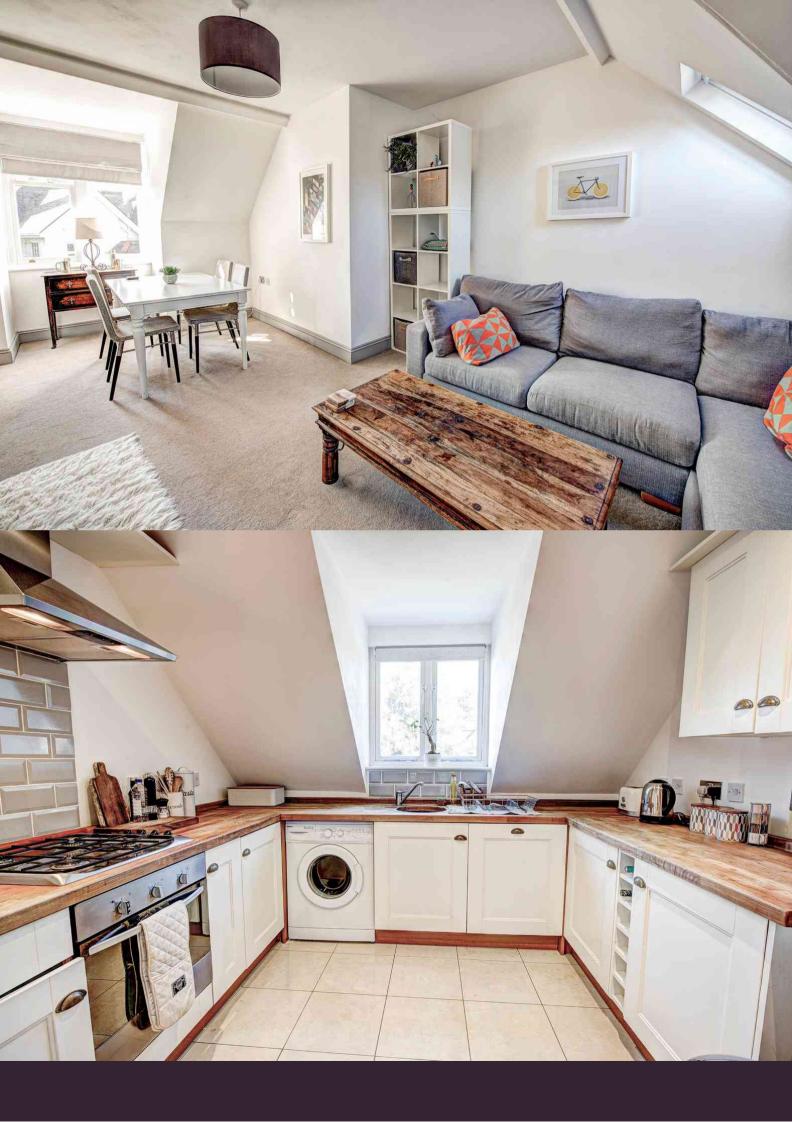

## About this property

A two double bedroom apartment, positioned on the top floor of a charming character conversion in this much sought after residential location.

Positioned in a charming character conversation, this attractive, two double bedroom apartment is accessed via the first floor landing. On entering the apartment a return spindle stair case takes you to the top floor, with a galleried landing and Velux window flooding light through this area. The open plan lounge/dining room is bright and spacious, with windows to either end and a feature fireplace as a focal point. The kitchen is fitted with Shaker style floor and wall units, with various appliances and solid wood work surfaces. The two bedrooms are serviced by a family bathroom.