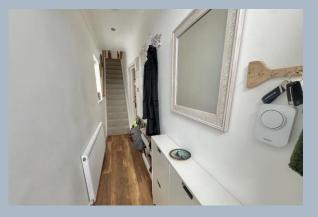

- Charming and stylish end of terrace 3 bedroom home
- Built in 1910, however updated throughout
- Renovated and remodelled throughout with laminate flooring and decorated in fresh neutral tones
- Spacious lounge/dining room
- Wonderful kitchen/breakfast room, forming an extension off the rear with a pair
  of sky lights and a door to the garden.
- Shaker style pale green units with work tops over and fitted with integrated 4 ring gas hob, double oven, extractor, dishwasher and cupboard with plumbing and space for washing machine
- Fully tiled ground floor bathroom and first floor shower room
- Main bedroom with fitted open shelving/hanging to one wall
- Double glazed windows with fitted blinds
- Gas central heating via a Baxi combination boiler
- Delightful 75' garden with large deck, storage areas, vegetable borders and a lawn.
- Home office at the end of the garden with power and light with front decked area for the evening sunshine
- New roof in 2022
- Generous part boarded loft with pull down ladder and side window (potential for a loft conversion, subject to planning)
- Off road parking for 2 cars at the front