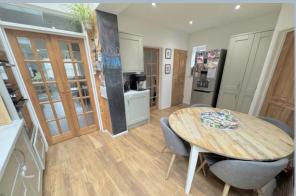

- Charming and stylish end of terrace 3 bedroom home
- Built in 1910, however updated throughout
- Renovated and remodelled throughout with laminate flooring and decorated in fresh neutral tones
- Spacious lounge/dining room
- Wonderful kitchen/breakfast room, forming an extension off the rear with a pair
  of sky lights and a door to the garden.
- Shaker style pale green units with work tops over and fitted with integrated 4 ring gas hob, double oven, extractor, dishwasher and cupboard with plumbing and space for washing machine
- Fully tiled ground floor bathroom and first floor shower room
- Main bedroom with fitted open shelving/hanging to one wall
- Double glazed windows with fitted blinds
- Gas central heating via a Baxi combination boiler
- Delightful 75' garden with large deck, storage areas, vegetable borders and a lawn.
- Home office at the end of the garden with power and light with front decked area for the evening sunshine
- New roof in 2022
- Generous part boarded loft with pull down ladder and side window (potential for a loft conversion, subject to planning)
- Off road parking for 2 cars at the front