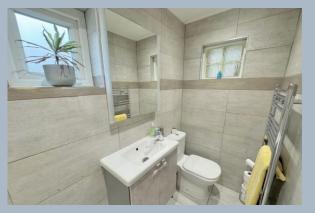

- Charming and stylish end of terrace 3 bedroom home
- Built in 1910, however updated throughout
- Renovated and remodelled throughout with laminate flooring and decorated in fresh neutral tones
- Spacious lounge/dining room
- Wonderful kitchen/breakfast room, forming an extension off the rear with a pair
  of sky lights and a door to the garden.
- Shaker style pale green units with work tops over and fitted with integrated 4 ring gas hob, double oven, extractor, dishwasher and cupboard with plumbing and space for washing machine
- Fully tiled ground floor bathroom and first floor shower room
- Main bedroom with fitted open shelving/hanging to one wall
- Double glazed windows with fitted blinds
- Gas central heating via a Baxi combination boiler
- Delightful 75' garden with large deck, storage areas, vegetable borders and a lawn.
- Home office at the end of the garden with power and light with front decked area for the evening sunshine
- New roof in 2022
- Generous part boarded loft with pull down ladder and side window (potential for a loft conversion, subject to planning)
- Off road parking for 2 cars at the front