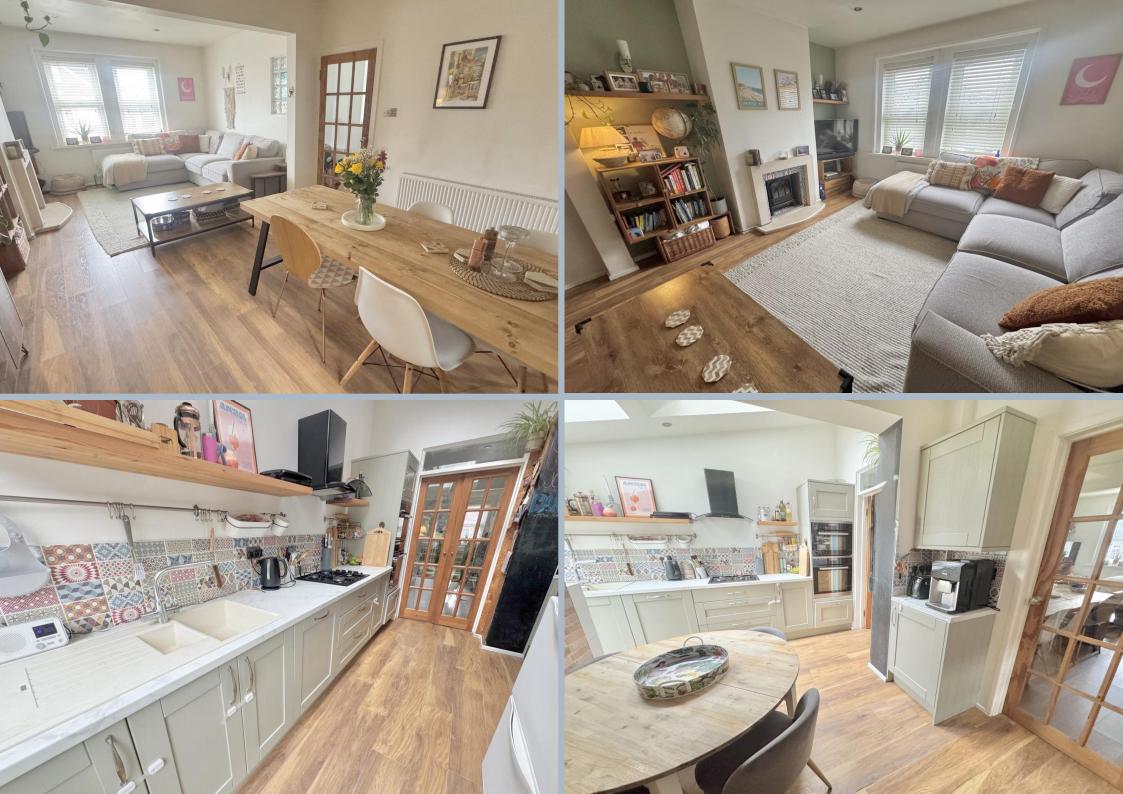

## 45 Sunnyside Road, Parkstone, Poole, Dorset, BH12 2LB FREEHOLD PRICE £385,000

A delightful, stylish 3 bedroom end of terrace home, with wonderful extended ground floor accommodation to include a double reception room with sitting room to the front and dining room to the rear, kitchen/breakfast room and a ground floor bathroom. Upstairs along with the 3 bedrooms, is a shower room and a good size loft space with pull down ladder and side window. The home has been lovingly updated and still retains the charm of the original 1910 house, with modern updates to include new kitchen with integrated appliances, modern bathroom and shower room, laminate flooring throughout, modern décor, replaced internal doors a modern staircase and the owners had a new roof in 2022. Further offering gas central heating, 2 parking spaces, a delightful rear garden with decked area and a large summer house with power and light.

- Charming and stylish end of terrace 3 bedroom home
- Built in 1910, however updated throughout
- Renovated and remodelled throughout with laminate flooring and decorated in fresh neutral tones
- Spacious lounge/dining room
- Wonderful kitchen/breakfast room, forming an extension off the rear with a pair
  of sky lights and a door to the garden.
- Shaker style pale green units with work tops over and fitted with integrated 4 ring gas hob, double oven, extractor, dishwasher and cupboard with plumbing and space for washing machine
- Fully tiled ground floor bathroom and first floor shower room
- Main bedroom with fitted open shelving/hanging to one wall
- Double glazed windows with fitted blinds
- Gas central heating via a Baxi combination boiler
- Delightful 75' garden with large deck, storage areas, vegetable borders and a lawn.
- Home office at the end of the garden with power and light with front decked area for the evening sunshine
- New roof in 2022
- Generous part boarded loft with pull down ladder and side window (potential for a loft conversion, subject to planning)
- Off road parking for 2 cars at the front