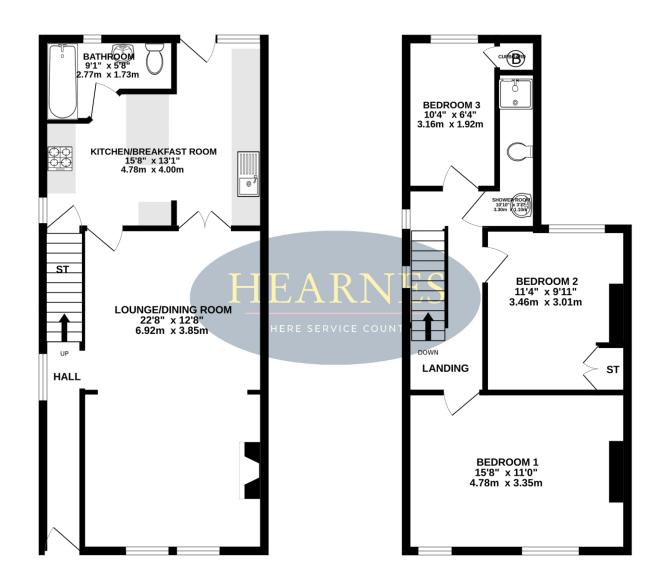

## 45 Sunnyside Road, Parkstone, Poole, Dorset, BH12 2LB FREEHOLD PRICE £385,000

A delightful, stylish 3 bedroom end of terrace home, with wonderful extended ground floor accommodation to include a double reception room with sitting room to the front and dining room to the rear, kitchen/breakfast room and a ground floor bathroom. Upstairs along with the 3 bedrooms, is a shower room and a good size loft space with pull down ladder and side window. The home has been lovingly updated and still retains the charm of the original 1910 house, with modern updates to include new kitchen with integrated appliances, modern bathroom and shower room, laminate flooring throughout, modern décor, replaced internal doors a modern staircase and the owners had a new roof in 2022. Further offering gas central heating, 2 parking spaces, a delightful rear garden with decked area and a large summer house with power and light.

- Charming and stylish end of terrace 3 bedroom home
- Built in 1910, however updated throughout
- Renovated and remodelled throughout with laminate flooring and decorated in fresh neutral tones
- Spacious lounge/dining room
- Wonderful kitchen/breakfast room, forming an extension off the rear with a pair
  of sky lights and a door to the garden.
- Shaker style pale green units with work tops over and fitted with integrated 4 ring gas hob, double oven, extractor, dishwasher and cupboard with plumbing and space for washing machine
- Fully tiled ground floor bathroom and first floor shower room
- Main bedroom with fitted open shelving/hanging to one wall
- Double glazed windows with fitted blinds
- Gas central heating via a Baxi combination boiler
- Delightful 75' garden with large deck, storage areas, vegetable borders and a lawn.
- Home office at the end of the garden with power and light with front decked area for the evening sunshine
- New roof in 2022
- Generous part boarded loft with pull down ladder and side window (potential for a loft conversion, subject to planning)
- Off road parking for 2 cars at the front