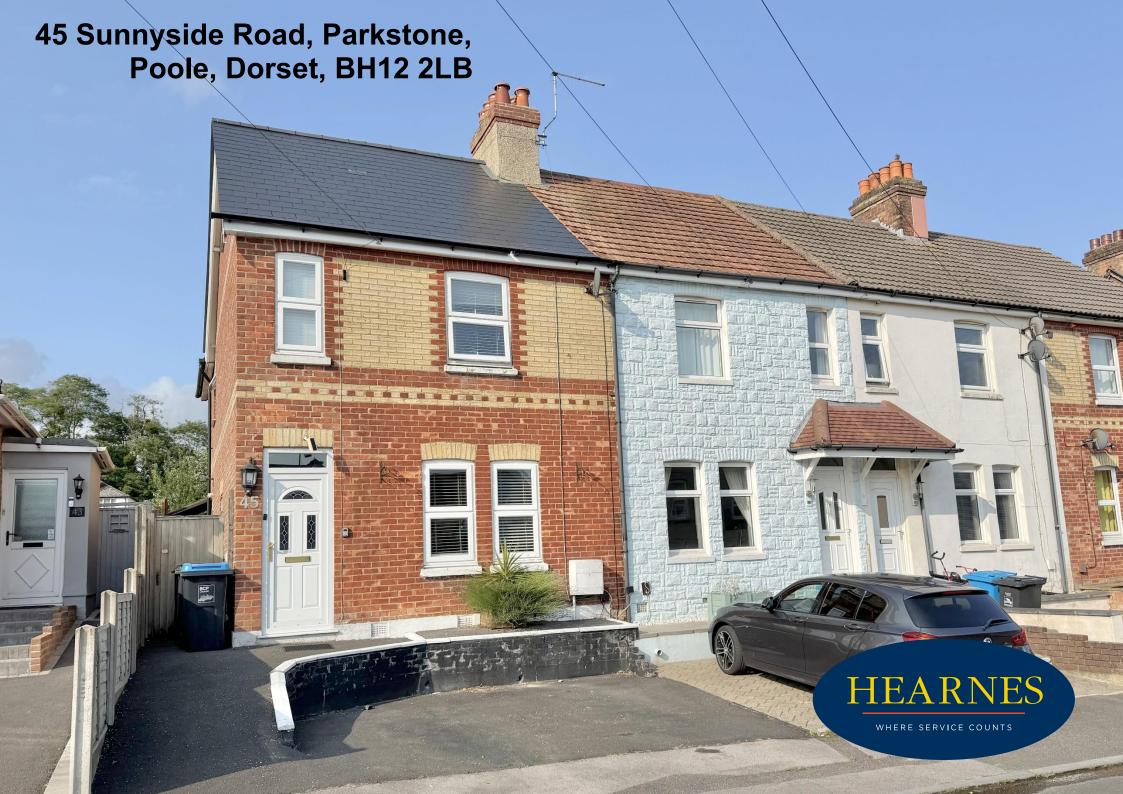

## 45 Sunnyside Road, Parkstone, Poole, Dorset, BH12 2LB FREEHOLD PRICE £385,000

A delightful, stylish 3 bedroom end of terrace home, with wonderful extended ground floor accommodation to include a double reception room with sitting room to the front and dining room to the rear, kitchen/breakfast room and a ground floor bathroom. Upstairs along with the 3 bedrooms, is a shower room and a good size loft space with pull down ladder and side window. The home has been lovingly updated and still retains the charm of the original 1910 house, with modern updates to include new kitchen with integrated appliances, modern bathroom and shower room, laminate flooring throughout, modern décor, replaced internal doors a modern staircase and the owners had a new roof in 2022. Further offering gas central heating, 2 parking spaces, a delightful rear garden with decked area and a large summer house with power and light.