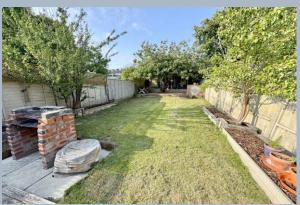

- Charming and stylish end of terrace 3 bedroom home
- Built in 1910, however updated throughout
- Renovated and remodelled throughout with laminate flooring and decorated in fresh neutral tones
- Spacious lounge/dining room
- Wonderful kitchen/breakfast room, forming an extension off the rear with a pair
  of sky lights and a door to the garden.
- Shaker style pale green units with work tops over and fitted with integrated 4 ring gas hob, double oven, extractor, dishwasher and cupboard with plumbing and space for washing machine
- Fully tiled ground floor bathroom and first floor shower room
- Main bedroom with fitted open shelving/hanging to one wall
- Double glazed windows with fitted blinds
- Gas central heating via a Baxi combination boiler
- Delightful 75' garden with large deck, storage areas, vegetable borders and a lawn.
- Home office at the end of the garden with power and light with front decked area for the evening sunshine
- New roof in 2022
- Generous part boarded loft with pull down ladder and side window (potential for a loft conversion, subject to planning)
- Off road parking for 2 cars at the front