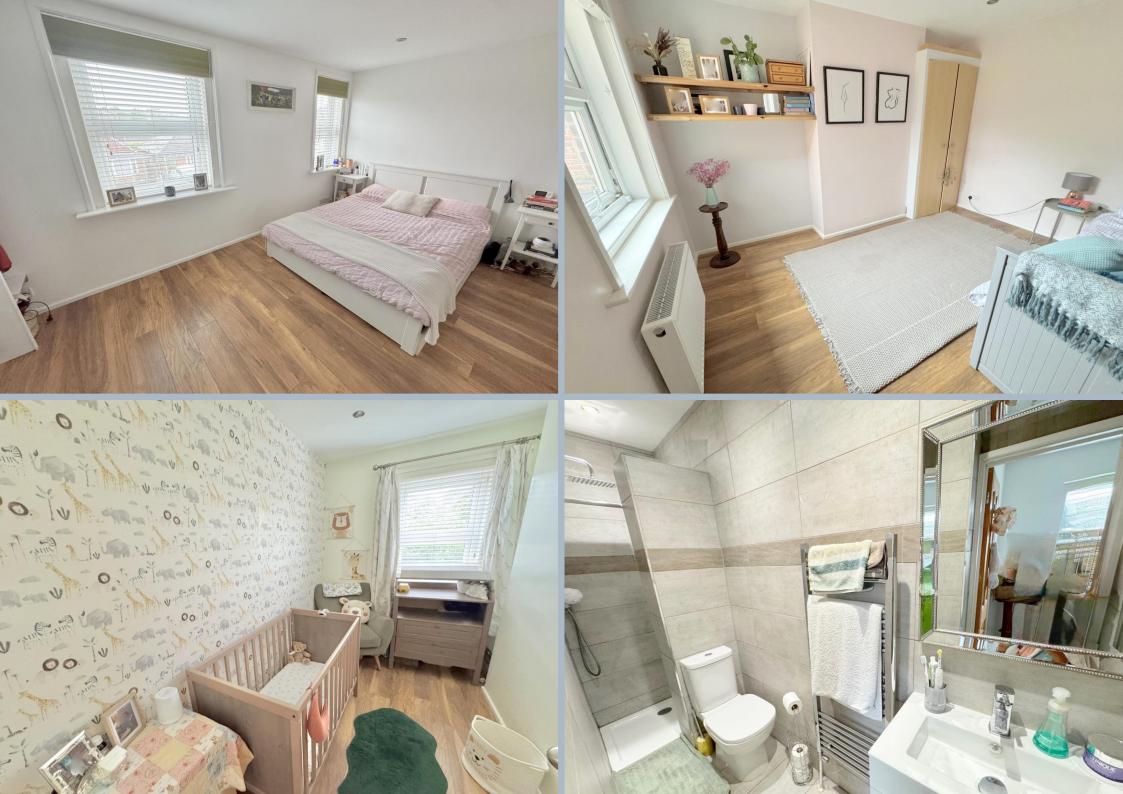

## 45 Sunnyside Road, Parkstone, Poole, Dorset, BH12 2LB FREEHOLD PRICE £385,000

A delightful, stylish 3 bedroom end of terrace home, with wonderful extended ground floor accommodation to include a double reception room with sitting room to the front and dining room to the rear, kitchen/breakfast room and a ground floor bathroom. Upstairs along with the 3 bedrooms, is a shower room and a good size loft space with pull down ladder and side window. The home has been lovingly updated and still retains the charm of the original 1910 house, with modern updates to include new kitchen with integrated appliances, modern bathroom and shower room, laminate flooring throughout, modern décor, replaced internal doors a modern staircase and the owners had a new roof in 2022. Further offering gas central heating, 2 parking spaces, a delightful rear garden with decked area and a large summer house with power and light.

- Charming and stylish end of terrace 3 bedroom home
- Built in 1910, however updated throughout
- Renovated and remodelled throughout with laminate flooring and decorated in fresh neutral tones
- Spacious lounge/dining room
- Wonderful kitchen/breakfast room, forming an extension off the rear with a pair
  of sky lights and a door to the garden.
- Shaker style pale green units with work tops over and fitted with integrated 4 ring gas hob, double oven, extractor, dishwasher and cupboard with plumbing and space for washing machine
- Fully tiled ground floor bathroom and first floor shower room
- Main bedroom with fitted open shelving/hanging to one wall
- Double glazed windows with fitted blinds
- Gas central heating via a Baxi combination boiler
- Delightful 75' garden with large deck, storage areas, vegetable borders and a lawn.
- Home office at the end of the garden with power and light with front decked area for the evening sunshine
- New roof in 2022
- Generous part boarded loft with pull down ladder and side window (potential for a loft conversion, subject to planning)
- Off road parking for 2 cars at the front