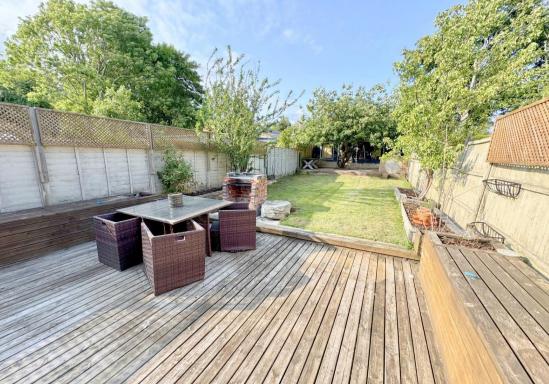

## 45 Sunnyside Road, Parkstone, Poole, Dorset, BH12 2LB FREEHOLD PRICE £385,000

A delightful, stylish 3 bedroom end of terrace home, with wonderful extended ground floor accommodation to include a double reception room with sitting room to the front and dining room to the rear, kitchen/breakfast room and a ground floor bathroom. Upstairs along with the 3 bedrooms, is a shower room and a good size loft space with pull down ladder and side window. The home has been lovingly updated and still retains the charm of the original 1910 house, with modern updates to include new kitchen with integrated appliances, modern bathroom and shower room, laminate flooring throughout, modern décor, replaced internal doors a modern staircase and the owners had a new roof in 2022. Further offering gas central heating, 2 parking spaces, a delightful rear garden with decked area and a large summer house with power and light.

- Charming and stylish end of terrace 3 bedroom home
- Built in 1910, however updated throughout
- Renovated and remodelled throughout with laminate flooring and decorated in fresh neutral tones
- Spacious lounge/dining room
- Wonderful kitchen/breakfast room, forming an extension off the rear with a pair
  of sky lights and a door to the garden.
- Shaker style pale green units with work tops over and fitted with integrated 4 ring gas hob, double oven, extractor, dishwasher and cupboard with plumbing and space for washing machine
- Fully tiled ground floor bathroom and first floor shower room
- Main bedroom with fitted open shelving/hanging to one wall
- Double glazed windows with fitted blinds
- Gas central heating via a Baxi combination boiler
- Delightful 75' garden with large deck, storage areas, vegetable borders and a lawn.
- Home office at the end of the garden with power and light with front decked area for the evening sunshine
- New roof in 2022
- Generous part boarded loft with pull down ladder and side window (potential for a loft conversion, subject to planning)
- Off road parking for 2 cars at the front