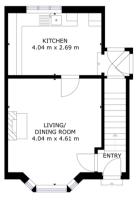

### **Ground Floor**

# Floor Plan

Floor Plan

GROSS INTERNAL AREA FLOOR 1: 35 m<sup>2</sup>, FLOOR 2: 35 m<sup>2</sup> TOTAL: 70 m<sup>2</sup>

🚺 Matterport

GROSS INTERNAL AREA FLOOR 1: 35 m<sup>2</sup>, FLOOR 2: 35 m<sup>2</sup> TOTAL: 70 m<sup>2</sup>