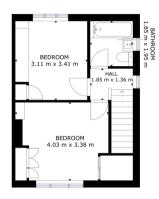

## **First Floor**

# Floor Plan

Floor Plan

GROSS INTERNAL AREA FLOOR 1: 35 m<sup>2</sup>, FLOOR 2: 35 m<sup>2</sup> TOTAL: 70 m<sup>2</sup>

🚺 Matterport

GROSS INTERNAL AREA FLOOR 1: 35 m<sup>2</sup>, FLOOR 2: 35 m<sup>2</sup> TOTAL: 70 m<sup>2</sup>