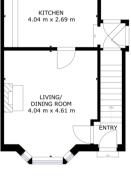

### **Ground Floor**

# Floor Plan

Floor Plan

GROSS INTERNAL AREA FLOOR 1: 35 m<sup>2</sup>, FLOOR 2: 35 m<sup>2</sup> TOTAL: 70 m<sup>2</sup>

🚺 Matterport

GROSS INTERNAL AREA FLOOR 1: 35 m<sup>2</sup>, FLOOR 2: 35 m<sup>2</sup> TOTAL: 70 m<sup>2</sup>